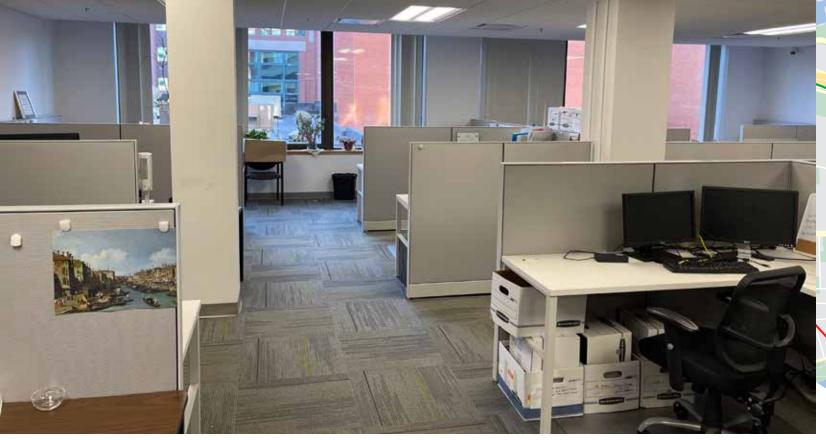

## FRIEND STREET NORTH STATION PLUG & PLAY OFFICE SUBLEASE

LEASE TERM
Through March 2025

Available - Immediately

ASKING RENT

\$39.00 / SF

**AVAILABILITY** 

3,173 SF Located on the 4th floor

FURNITURE AVAILABLE
RECENTLY RENOVATED SPACE
PROFESSIONALLY MANAGED BUILDING
MIX OF PRIVATE OFFICES/MEETING ROOMS & OPEN SPACE

225 Friend Street is a 59,815 SF multi-tenanted office building nested in the highly sorted after and amenity rich submarket of North Station. Located on the 4th floor, this 3,173 SF sublease is setup perfectly for any office Tenant solving for a below market deal in a professionally managed and operated building, while ensuring the space and layout can accommodate efficiency and safety for a post pandemic return to the office.