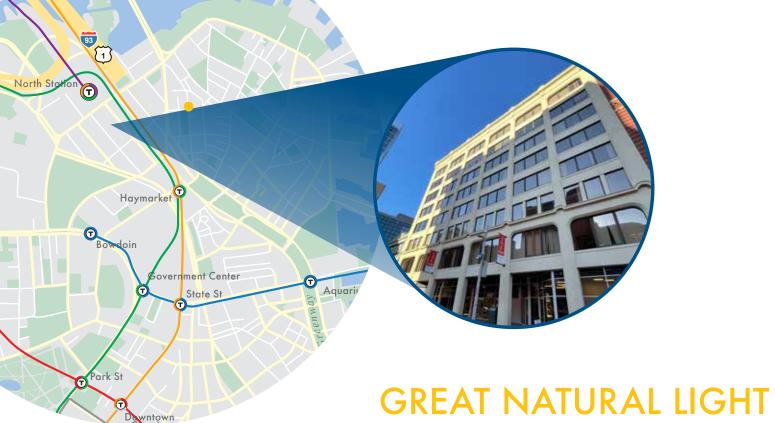

225 Friend Street is a 59,815 SF multi-tenanted office building nested in the highly sorted after and amenity rich submarket of North Station. Located on the 4th floor, this 3,173 SF sublease is setup perfectly for any office Tenant solving for a below market deal in a professionally managed and operated building, while ensuring the space and layout can accommodate efficiency and safety for a post pandemic return to the office.