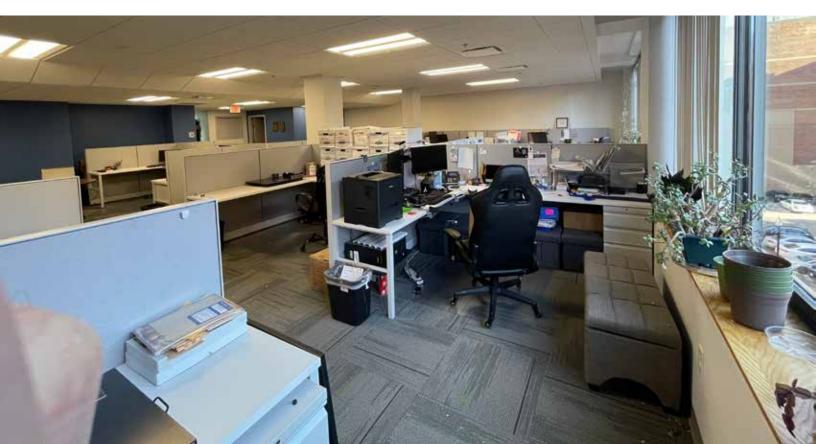

## FRIEND STREET NORTH STATION PLUG & PLAY OFFICE SUBLEASE

LEASE TERM
Through March 2025

Available - Immediately

ASKING RENT

\$39.00 / SF

**AVAILABILITY** 

3,173 SF Located on the 4th floor

FURNITURE AVAILABLE
RECENTLY RENOVATED SPACE
PROFESSIONALLY MANAGED BUILDING
MIX OF PRIVATE OFFICES/MEETING ROOMS & OPEN SPACE

225 Friend Street is a 59,815 SF multi-tenanted office building nested in the highly sorted after and amenity rich submarket of North Station. Located on the 4th floor, this 3,173 SF sublease is setup perfectly for any office Tenant solving for a below market deal in a professionally managed and operated building, while ensuring the space and layout can accommodate efficiency and safety for a post pandemic return to the office.