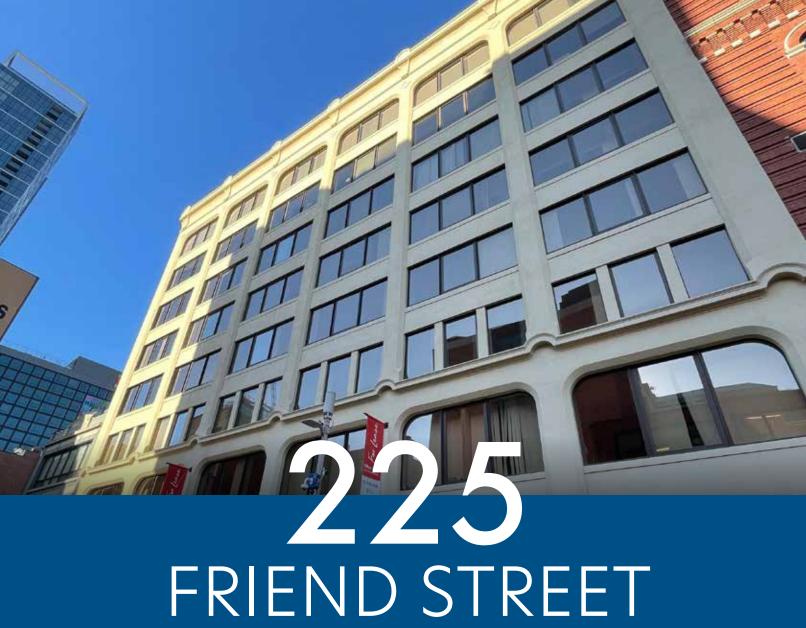

225 Friend Street is a 59,815 SF multi-tenanted office building nested in the highly sorted after and amenity rich submarket of North Station. Located on the 4th floor, this 3,173 SF sublease is setup perfectly for any office Tenant solving for a below market deal in a professionally managed and operated building, while ensuring the space and layout can accommodate efficiency and safety for a post pandemic return to the office.