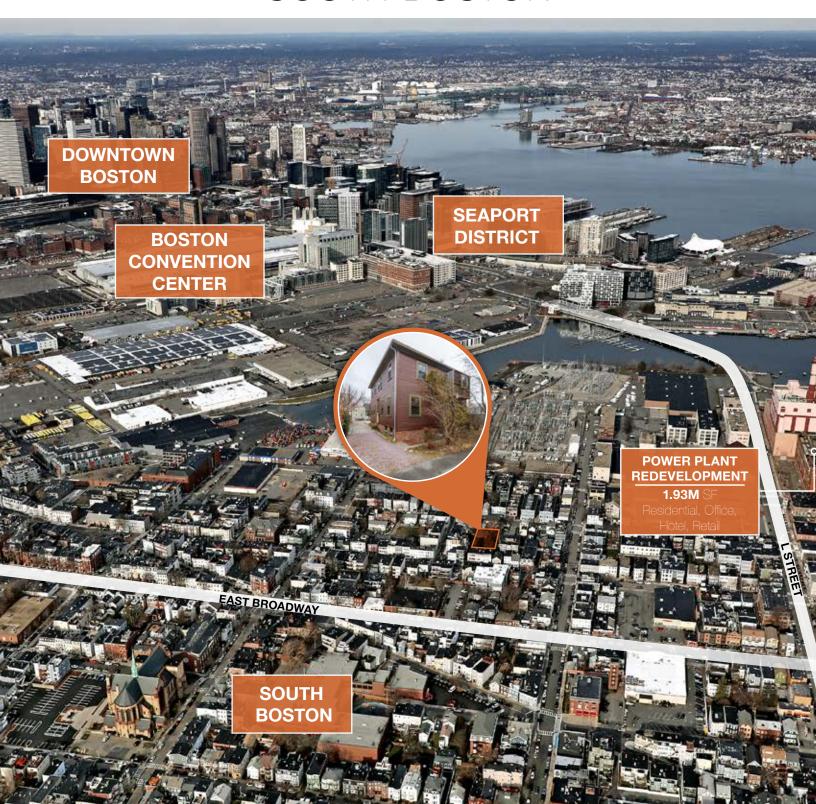

### MULTIFAMILY REDEVELOPMENT OPPORTUNITY

# 621EASTSECOND STREET

SOUTH BOSTON







## 621EASTSECOND STREET



#### PROPERTY DETAILS

Address: 621 E Second Street

Boston, Massachusetts

Parcels ID: 0603265000

Lot Size: 7,076 SF

Zoning District: South Boston Neighborhood

Zoning Subdistrict: MFR

Allowed FAR: 2.0

Existing Structure: 3 Family Residence

Current Building Size: 2,430 SF

**Unit Mix** 

Studios: 1

1 Bed/1 Bath 1

2 Bed/2 Bath 1



#### CAPITAL MARKETS

JASON S. WEISSMAN Founder & Senior Partner 617.850.9608 jweissman@bradvisors.com

RYAN MCDONALD
Associate

617.850.9634 rmcdonald@bradvisors.com **NICHOLAS M. HERZ** 

Managing Director & Partner 617.850.9624 nherz@bradvisors.com

DANIEL J. DEWING

Associate 617.850.9620 ddewing@bradvisors.com **KEVIN BENZINGER** 

Associate Director 617.850.9647 kbenzinger@bradvisors.com

JAY CARNEVALE

Associate 617