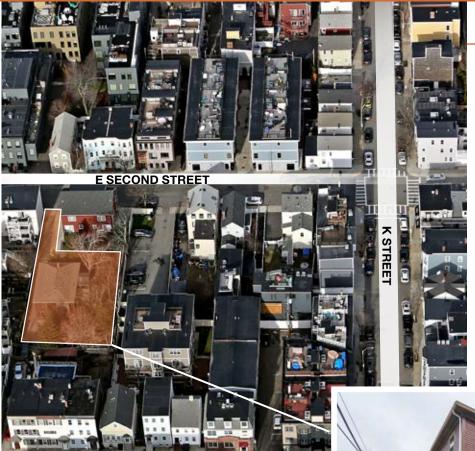

#### PROPERTY DETAILS

Address: 621 E Second Street

Boston, Massachusetts

Parcels ID: 0603265000

Lot Size: 7,076 SF

Zoning District: South Boston Neighborhood

Zoning Subdistrict: MFR

Allowed FAR: 2.0

Associate Director 617.850.9619 aherald@bradvisors.com

DAVID HARTE

Analyst 617.850.9616 dharte@bradvisors.com

E THIRD STREET