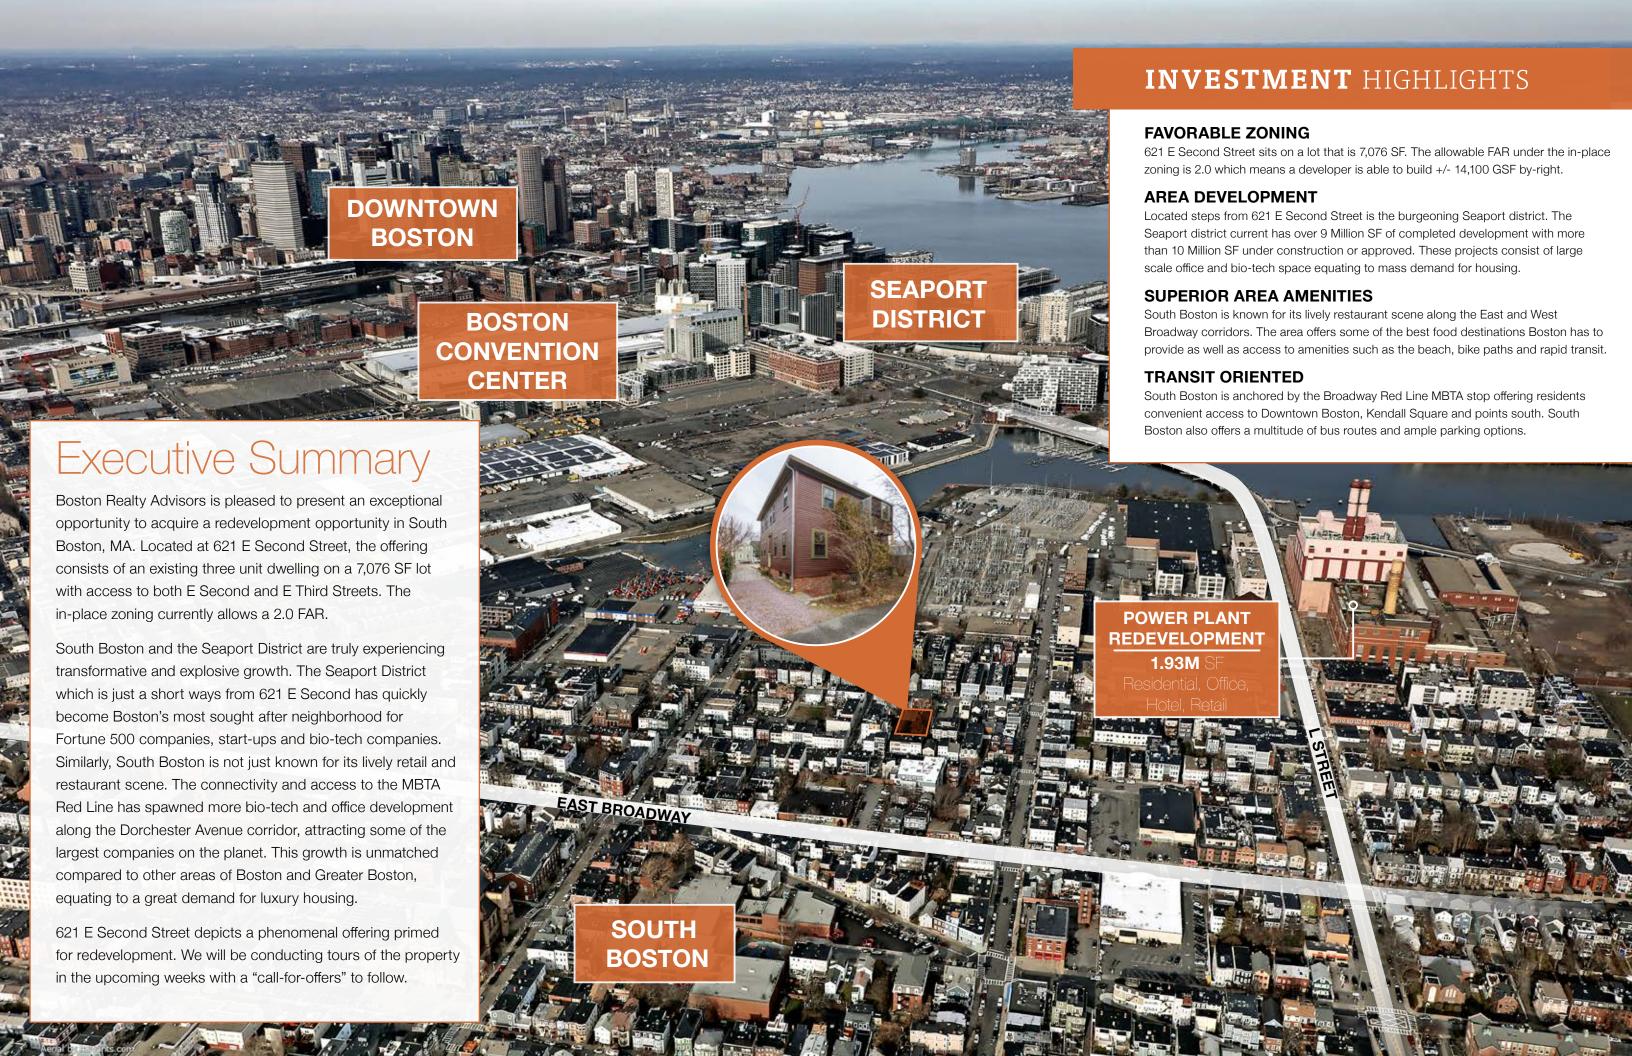

## 621EASTSECOND STREET

#### PROPERTY DETAILS

Address: 621 E Second Street

Boston, Massachusetts

Parcels ID: 0603265000

Lot Size: 7,076 SF

Zoning District: South Boston Neighborhood

Zoning Subdistrict: MFR

Allowed FAR: 2.0

Existing Structure: 3 Family Residence

Current Building Size: 2,430 SF

**Unit Mix** 

Studios: 1

1 Bed/1 Bath 1

2 Bed/2 Bath 1