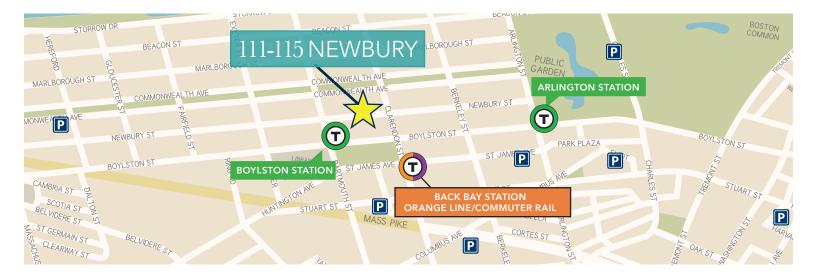

# 111-115 **NEWBURY** BACK BAY · BOSTON, MA

Boston Realty Advisors is pleased to present 2 small office suites available at 111-115 Newbury Street. These suites have wood floors and tons of natural light. 111-115 Newbury is conveniently located mid Newbury between Dartmouth and Clarendon and offers easy access to MBTA Commuter Rail and Orange Line Station at Back Bay & Green Line Stations at Copley and Arlington.