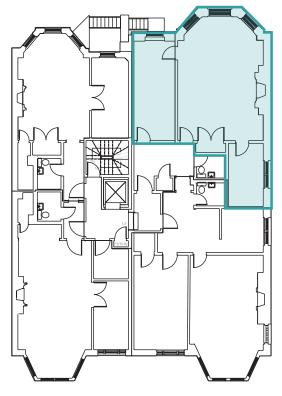

# 111-115 **NEWBURY** BACK BAY · BOSTON, MA





Boston Realty Advisors is pleased to present 2 small office suites available at 111-115 Newbury Street. These suites have wood floors and tons of natural light. 111-115 Newbury is conveniently located mid Newbury between Dartmouth and Clarendon and offers easy access to MBTA Commuter Rail and Orange Line Station at Back Bay & Green Line Stations at Copley and Arlington.

\*Above photos are an example of a recent tenant fit out.





## 3RD FLOOR - 768 SF

AVAILABLE JUNE 1, 2021



NEWBURY STREET

WILLIAM H. CATLIN, JR 617.850.9606 wcatlin@bradvisors.com BONNY L. DOORAKIAN 617.850.9655 bdoorakian@bradvisors.com ROBERT F. LECLAIR 617.850.9614 rleclair@bradvisors.com

# Boston Realty Advisors

ENTREPRENEURIAL AGILITY. INSTITUTIONAL EXPERTISE.

#### 745 Boylston Street | Boston, MA 02116 | (T) 617.375.7900 | (F) 617.536.9566 | BRAdvisors.com

© Copyright Boston Realty Advisors. All rights reserved. The information contained here has been obtained through sources deemed reliable but cannot be guaranteed as to its accuracy. Any information of special interest should be obtained through independent verification.

## 4TH FLOOR - 1,833 SF

**AVAILABLE 60 DAYS** 



NEWBURY STREET