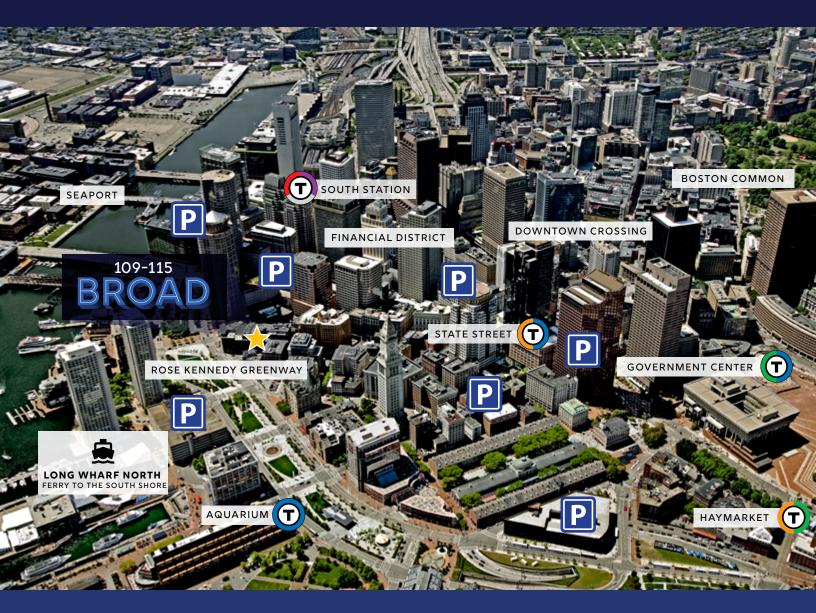

### LOCATION

NESTLED IN THE HEART OF AN AMENITY RICH AREA OF THE FINANCIAL DISTRICT, TENANTS WILL BENEFIT FROM THE ABUNDANCE OF NOTABLE CAFÉS TO ICONIC PUBS/BARS TO THE LONG LIST OF FAST CASUAL AND SIT DOWN RESTAURANTS. ACCESSIBILITY IS KEY AND 109-115 BROAD STREET CONNECTS TENANTS TO AMPLE PARKING GARAGES, DIRECT ACCESS TO I-90 & I-93 AND A SHORT WALK TO ALL OF BOSTON'S CONNECTED T-LINES.