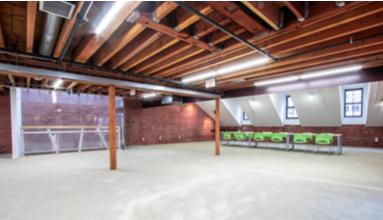

### DESCRIPTION

BOSTON REALTY ADVISORS IS EXCITED TO PRESENT 109-115 BROAD STREET FOR LEASE. THIS 7 STORY, 56,025 RSF BRICK AND BEAM BUILDING OFFERS TRUE BRICK AND BEAM FULL FLOOR OFFICE SUITES WITH THE UNIQUE AND CREATIVE FEATURES AND ATTRIBUTES THAT TENANTS DEMAND IN BOSTON.

## HIGHLIGHTS

- EXTENSIVE LOBBY UPGRADES
   COMPLETE
- BRICK & BEAM OFFICE SPACE
- FULL FLOOR SUITES
- SIGNAGE OPPORTUNITIES AND 2 PRIVATE ENTRANCES FOR 1<sup>ST</sup> FLOOR TENANT
- FLEXIBLE TERM ON SELECT AVAILABILITIES