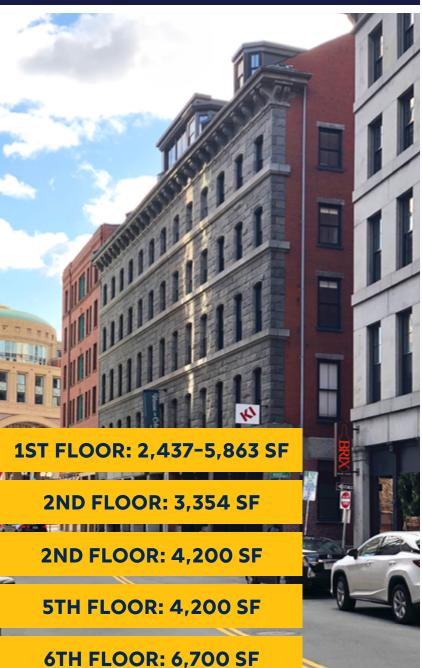

# AVAILABILITY 6<sup>TH</sup> FLOOR & PENTHOUSE 6,700 RSF 5<sup>TH</sup> FLOOR 4,200 RSF 2<sup>ND</sup> FLOOR 3,354 RSF & 4,200 RSF 1<sup>ST</sup> FLOOR 2,437-5,863 RSF