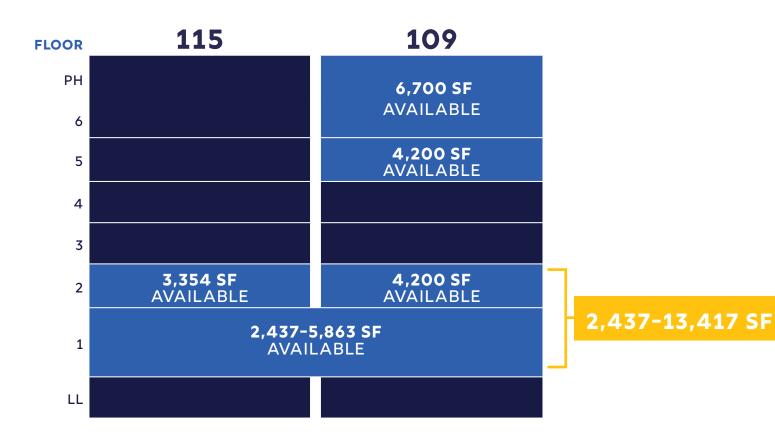

# AVAILABILITY 6<sup>TH</sup> FLOOR & PENTHOUSE 6,700 RSF 5<sup>TH</sup> FLOOR 4,200 RSF 2<sup>ND</sup> FLOOR 3,354 RSF & 4,200 RSF 1<sup>ST</sup> FLOOR 2,437-5,863 RSF