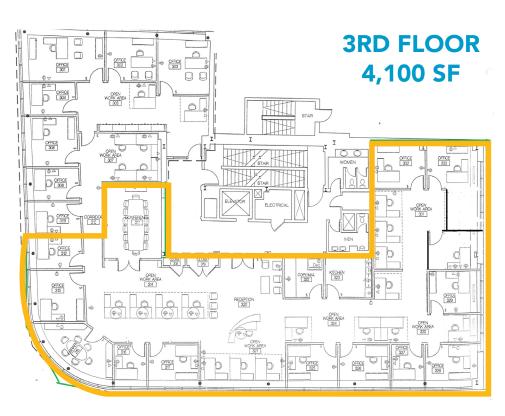

# 4,100 SF 3RD FLOOR OFFICE SPACE

85 MAIN STREET - WATERTOWN, MA

## **3RD FLOOR LEASING OPPORTUNITY**

LEASE TERM Flexible

**DETAILS**Quality 2nd Generation Space
Sweeping Views

LEASE RATE \$26.00/SF

BUILD-OUT
Heavily Office Layout with
2 Large Conference Rooms
and Kitchenette