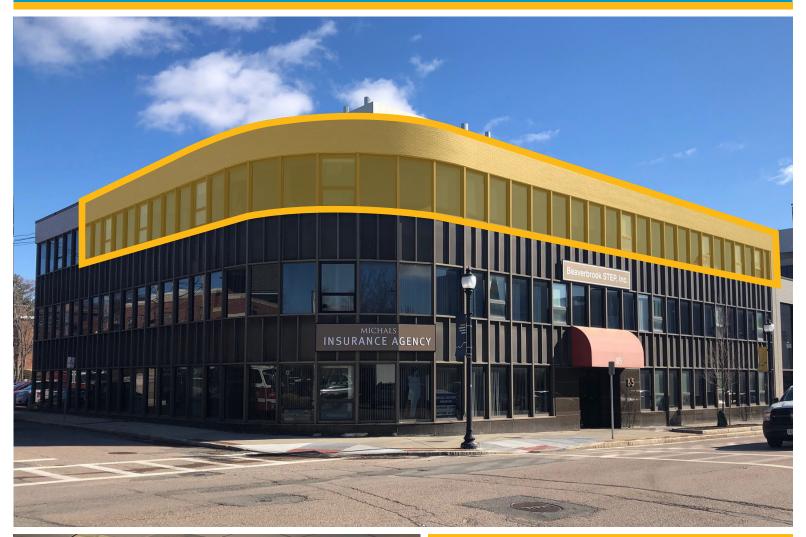

# 4,100 SF 3RD FLOOR OFFICE SPACE

85 MAIN STREET - WATERTOWN, MA

## **3RD FLOOR LEASING OPPORTUNITY**

LEASE TERM Flexible

**DETAILS**Quality 2nd Generation Space
Sweeping Views

LEASE RATE \$26.00/SF

BUILD-OUT
Heavily Office Layout with
2 Large Conference Rooms
and Kitchenette

## **SIGNAGE OPPORTUNITY**

Prominent Route 20 signage opportunity in bustling Watertown Square.