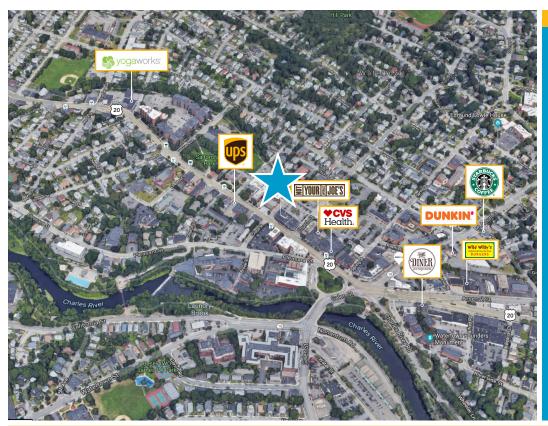

#### ACCES!

- Steps to Watertown Yards bus depot, offering bus service to Downtown Boston/Back Bay as well as connections to Harvard Sq, Kenmore Sq and Waltham/Moody Street.
- Located on Route 20, minutes from the Mass Pike/I-90 (Exit 17).