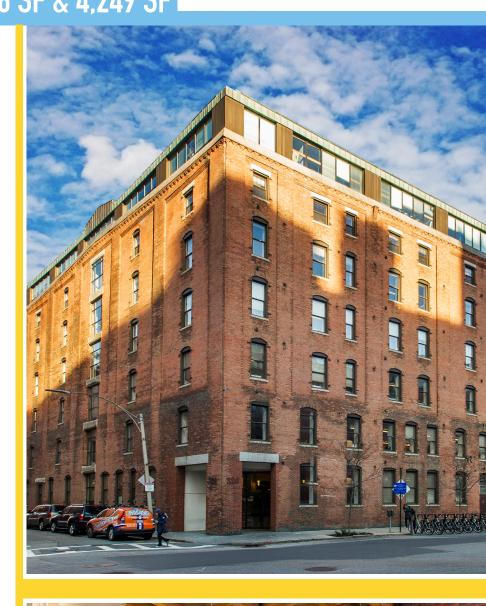

## CONGRESS STREET COOL CREATIVE OFFICE SPACE FOR LEASE 1,278 SF & 4,249 SF

**Boston Realty Advisors** is pleased to present 1,278 SF & 4,249 SF at 320 Congress Street for lease. Located in the thriving Innovation District, this seven-story brick and beam building is in the heart of Boston's hottest, up and coming area.