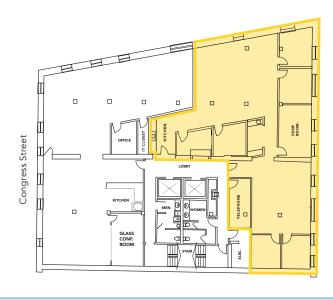

## **SPECIFICATIONS**

**1st Floor** 1,278 SF - available 30 days

**3<sup>rd</sup> Floor** 4,249 SF - 30 days notice

**ASKING RATE** 

\$45-48/SF

3-5 Years

1st FLOOR: 1,278 SF

3rd FLOOR: 4,249 SF