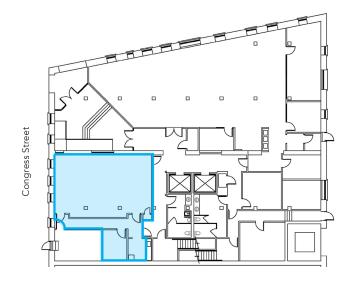

## **SPECIFICATIONS**

**1st Floor** 1,278 SF - available 30 days

**3<sup>rd</sup> Floor** 4,249 SF - 30 days notice

**ASKING RATE** 

\$45-48/SF

3-5 Years

1st FLOOR: 1,278 SF

3rd FLOOR: 4,249 SF