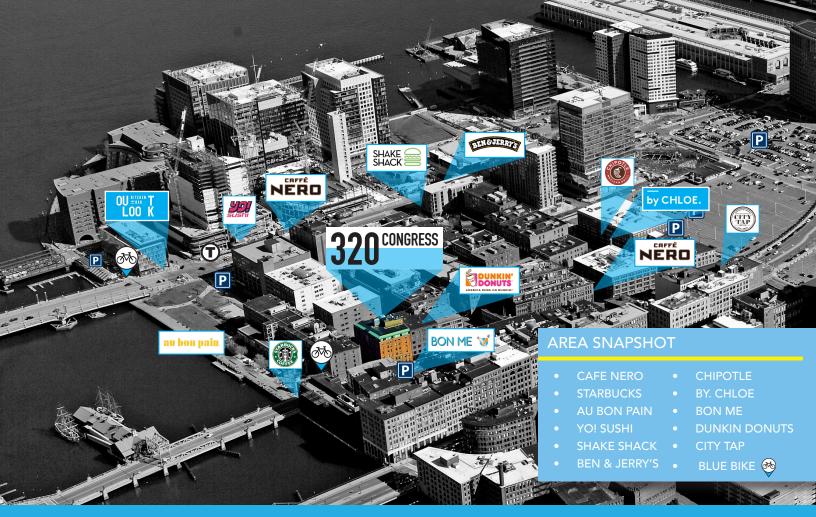

## **AMENITIES**

- Flour Cafe, Sportello, Cafe Nero, Bon Me, Shake Shack, Starbucks, Sweetgreen, BGood, Dunkin' Donuts, Lucky's Bar and Lounge, Blue Dragon, in addition to numerous restaurants, bars, hotels, shopping and a movie theater.
- Immediate access to South Station,
   Silver Line Courthouse Station, Mass Pike, Logan
   Airport, and ample parking nearby.