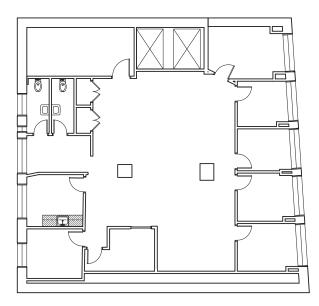

y Advisors is pleased to present 2,265 SF suites for lease at 45 Bromfield Street. This building is strategically located in the heart of Boston's Downtown Crossing neighborhood and offers immediate proximity to all major public transportation channels and public parking.

AVAILABLE SPACE 2nd Floor: 2,265 SF 8th Floor: 2,265 SF



**PRICING** 2nd Floor: High \$30's (1-2 years) 8th Floor: Negotiable **TERM** Negotiable



### FEATURES

- Full floor opportunities for small office users surrounded by large windows
- Abundant natural light
- Walking distance to MBTA Commuter Rail & Orange, Green, Red, Blue and Silver T Lines
- Close to several restaurants, hotels and shops including CVS, Macy's, Omni-Parker Hotel, Ruth's Chris Steakhouse, Roche Bros, and Primark.



#### 2ND FLOOR • 2,265 SF



#### 8TH FLOOR • 2,265 SF



## Boston Realty Advisors

BONNY L. DOORAKIAN 617.850.9655 bdoorakian@bradvisors.com JUSTIN D. HARLOW 617.850.9613 jharlow@bradvisors.com ROBERT F. LECLAIR 617.850.9614 rleclair@bradvisors.com

745 Boylston Street | Boston, MA 02116 | T 617.375.7900 | F 617.536.9566 | BRAdvisors.com

© Copyright Boston Realty Advisors. All rights reserved. The information contained here has been obtained through sources deemed reliable but cannot be guaranteed as to its accuracy. Any information of special interest should be obtained through independent verification.