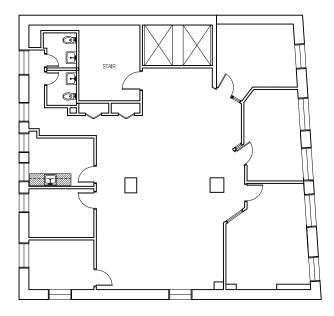

ent 2,265 SF suites for lease at 45 Bromfield Street. This building is strategically located in the heart of Boston's Downtown Crossing neighborhood and offers immediate proximity to all major public transportation channels and public parking.

AVAILABLE SPACE 2nd Floor: 2,265 SF 8th Floor: 2,265 SF



**PRICING** 2nd Floor: High \$30's (1-2 years) 8th Floor: Negotiable **TERM** Negotiable



### FEATURES

- Full floor opportunities for small office users surrounded by large windows
- Abundant natural light
- Walking distance to MBTA Commuter Rail & Orange, Green, Red, Blue and Silver T Lines
- Close to several restaurants, hotels and shops including CVS, Macy's, Omni-Parker Hotel, Ruth's Chris Steakhouse, Roche Bros, and Primark.



#### 2ND FLOOR • 2,265 SF



#### 8TH FLOOR • 2,265 SF



## Boston Realty Advisors

BONNY L. DOORAKIAN 617.850.9655 bdoorakian@bradvisors.com JUSTIN D. HARLOW 617.850.9613 jharlow@bradvisors.com ROBERT F. LECLAIR 617.850.9614 rleclair@bradvisors.com

745 Boylston Street | Boston, MA 02116 | T 617.375.7900 | F 617.536.9566 | BRAdvisors.com

© Copyright Boston Realty Advisors. All rights reserved. The information contained here has been obtained through sources deemed reliable but cannot be guaranteed as to its accuracy. Any information of special interest should be obtained through independent verification.