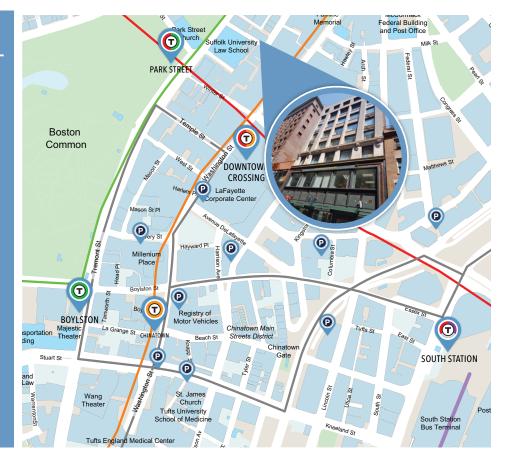

# BROMFIELD 2,265 SF AVAILABLE

Boston Realty Advisors is pleased to present 2,265 SF suites for lease at 45 Bromfield Street. This building is strategically located in the heart of Boston's Downtown Crossing neighborhood and offers immediate proximity to all major public transportation channels and public parking.

### FEATURES

- Full floor opportunities for small office users surrounded by large windows
- Abundant natural light
- Walking distance to MBTA Commuter Rail & Orange, Green, Red, Blue and Silver T Lines
- Close to several restaurants, hotels and shops including CVS, Macy's, Omni-Parker Hotel, Ruth's Chris Steakhouse, Roche Bros, and Primark.