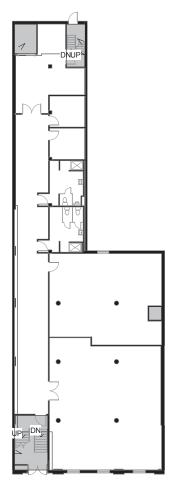

# 36 W BROADWAY

CREATIVE OFFICE FOR LEASE

AVAILABLE SPACE

1st Floor: 4,965 SF 3rd Floor: 4,983 SF

**TERM** 

1-5 Years

**RENT** 

\$25-\$28/SF

### ATHENS STREET

W BROADWAY

3rd Floor: 4,983 SF

Boston Realty Advisors is pleased to present 2 full floors available at 36 WBroadway. Unique cool loft space across the street from the redline and all the amazing amenities Southie's WBroadway has to offer! Spaces feature cool open concept space with high ceilings and showers on both floors. Ownership will be flexible in term and the price is a fraction of what you would pay in Cambridge or anywhere in Downtown Boston!