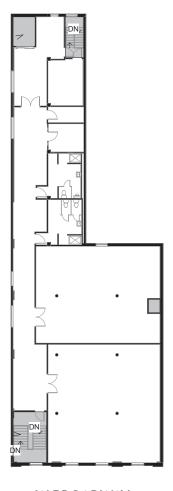

### ATHENS STREET

W BROADWAY

1st Floor: 4,965 SF

### ATHENS STREET

W BROADWAY

3rd Floor: 4,983 SF

Boston Realty Advisors is pleased to present 2 full floors available at 36 WBroadway. Unique cool loft space across the street from the redline and all the amazing amenities Southie's WBroadway has to offer! Spaces feature cool open concept space with high ceilings and showers on both floors. Ownership will be flexible in term and the price is a fraction of what you would pay in Cambridge or anywhere in Downtown Boston!