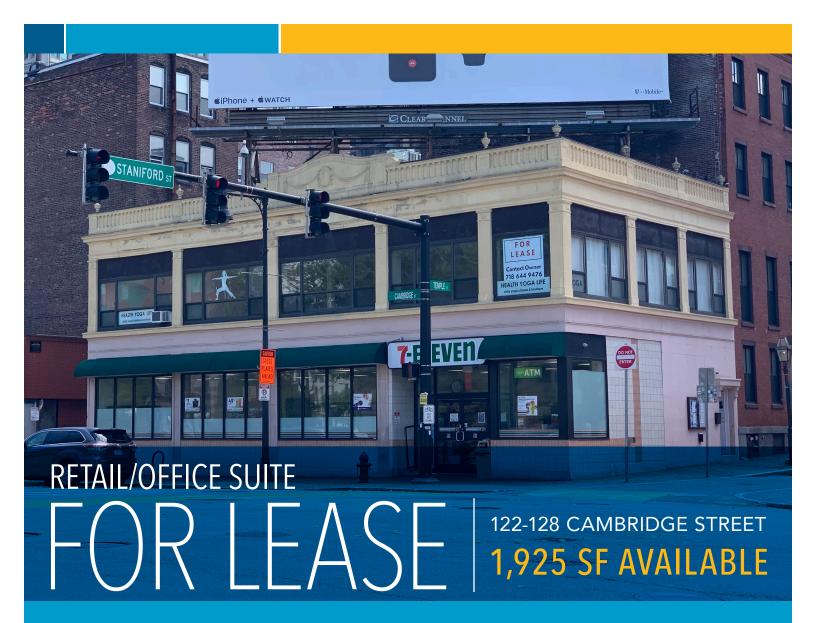

Boston Realty Advisors is excited to present 122-128 Cambridge Street, Boston for lease. With an abundance of natural light and ample space for signage opportunities, the 1,925 SF suite located on the 2nd floor is perfect any quasi retail or office Tenant! Location is key and 122-128 Cambridge Street is centrally located to a wealth of amenities to include, convenience store, hotels, restaurants, hospital and public transportation. Available immediately!

**AVAILABLE SPACE** 

2nd Floor 1,925 RSF

**BUILDING SIZE** 

5,303 SF over 2 floors

LEASE TERM

1-5 Years

ASKING RATE

\$33.00/SF