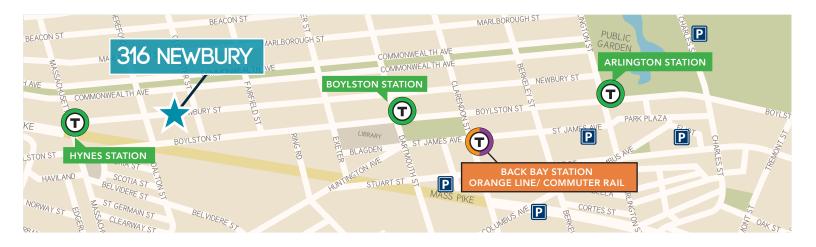

## **COOL OFFICE SPACE FOR LEASE**

On behalf of our client, Boston Realty
Advisors is pleased to present a cool office
space opportunity on Newbury Street.
316 Newbury is conveniently located
walking distance to MBTA Commuter Rail
and Orange & Green T Lines and steps
away from Hynes Convention Center, the
Prudential Center and Copley Place.