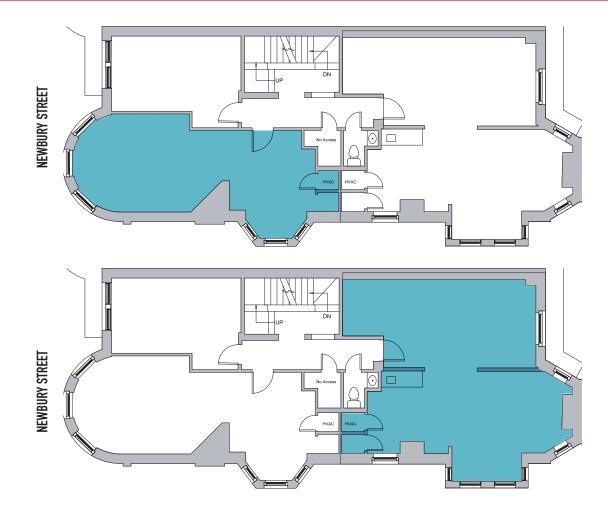

2nd Floor

425 SF

575 SF

Avail. 30 days

Negotiable

## **FLOOR PLANS**

2ND FLOOR

425 SF

2ND FLOOR

575 SF

BONNY L. DOORAKIAN 617.850.9655 bdoorakian@bradvisors.com

745 Boylston Street | Boston, MA 02116 | (T) 617.375.7900 | (F) 617.536.9566 | BRAdvisors.com