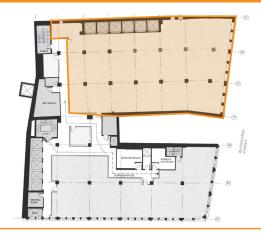

# ONE BOSTON, MA





**BUILDING SIZE** 150,183 SF on 10 Floors



AVAILABLE SPACE

7th Floor: 6,277 RSF 10<sup>th</sup> Floor: 6,744 RSF

> ASKING RENT \$46-50/SF



. . . . . .





#### 10<sup>th</sup> FLOOR PLAN - 6,744 RSF



#### 7<sup>th</sup> FLOOR PLAN - 6,277 RSF



## **BONNY L. DOORAKIAN** 617.850.9655

bdoorakian@bradvisors.com



745 Boylston Street | Boston, MA 02116 | (T) 617.375.7900 | (F) 617.536.9566 | BRAdvisors.com

© Copyright Boston Realty Advisors. All rights reserved. The information contained here has been obtained through sources deemed reliable but cannot be guaranteed as to its accuracy. Any information of special interest should be obtained through independent verification.

**Boston Realty Advisors** is pleased to present 6,744 RSF & 6,277 RSF for lease at One Winter Street, available immediately. This 10<sup>th</sup> floor penthouse suite offers fantastic views of Boston as well as 24-hour security, and is next to Boston's busiest transportation hub.

The property is owned and managed by The Druker Company, Ltd.

### AMENITIES