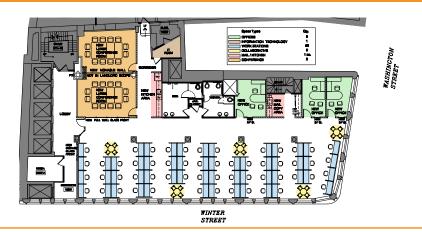

# ONE BOSTON, MA





**BUILDING SIZE** 150,183 SF on 10 Floors



AVAILABLE SPACE

7th Floor: 6,277 RSF 10<sup>th</sup> Floor: 6,744 RSF

> ASKING RENT \$46-50/SF



. . . . . .





#### 10<sup>th</sup> FLOOR PLAN - 6,744 RSF



#### 7<sup>th</sup> FLOOR PLAN - 6,277 RSF



## **BONNY L. DOORAKIAN** 617.850.9655

bdoorakian@bradvisors.com



745 Boylston Street | Boston, MA 02116 | (T) 617.375.7900 | (F) 617.536.9566 | BRAdvisors.com

© Copyright Boston Realty Advisors. All rights reserved. The information contained here has been obtained through sources deemed reliable but cannot be guaranteed as to its accuracy. Any information of special interest should be obtained through independent verification.

**Boston Realty Advisors** is pleased to present 6,744 RSF & 6,277 RSF for lease at One Winter Street, available immediately. This 10<sup>th</sup> floor penthouse suite offers fantastic views of Boston as well as 24-hour security, and is next to Boston's busiest transportation hub.

The property is owned and manag