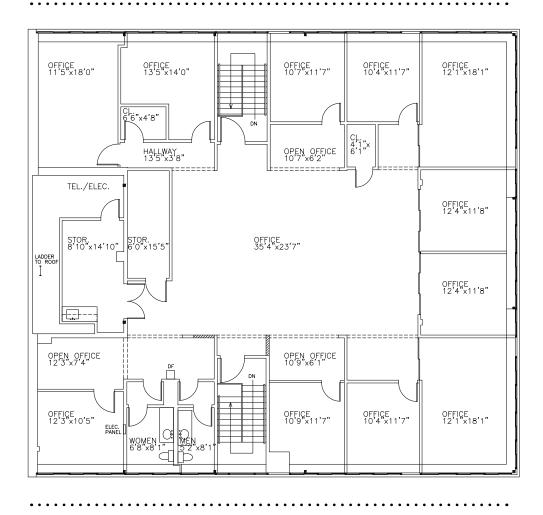

## SUBLEASE | FULL FLOOR OFFICE SPACE

# **52** CHURCH STREET

## BAY VILLAGE | BOSTON, MA





**AVAILABLE SPACE** 

4,164 SF on 2nd Floor



**PRICE**Mid \$30's Per SF



**TERM**Through 3/31/23





Located in Boston's Historic Bay Village, bordering Boston's Back Bay, Theater District and South End, 52 Church is a fantastic location to locate a small to mid-size business at costeffective rates.

- Entire 2<sup>nd</sup> Floor
- Dedicated Entrance
- Exterior Signage

Bay Village is a quaint neighborhood that still gives its tenants easy access to the Mass Pike, Routes 93 N & S, and all that the Back Bay and South End have to offer.











### **LOCAL** AMENITIES



## FLOOR PLAN | 4,164 SF

#### PIEDMONT STREET



**CHURCH STREET** 

**WINCHESTER STREET** 



BONNY L. DOORAKIAN Managing Director & Partner 617.850.9655 bdoorakian@bradvisors.com WILLIAM H. CATLIN, JR.
Managing Director & Sr Partner
617.850.9606
wcatlin@bradvisors.com

745 Boylston Street | Boston, MA 02116 | (T) 617.375.7900 | (F) 617.536.9566 | BRAdvisors.com