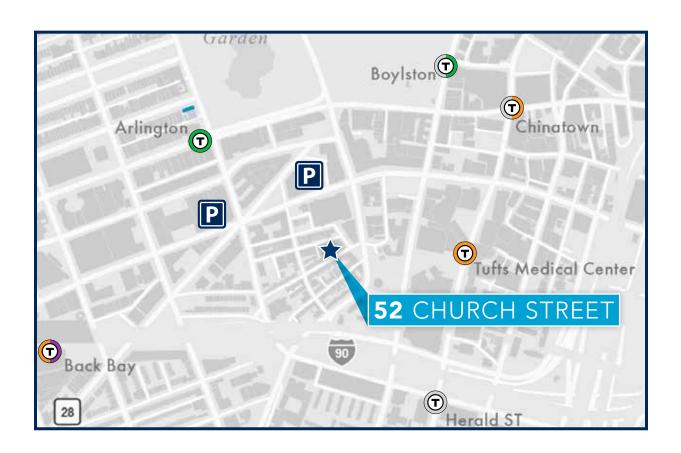

## SUBLEASE | FULL FLOOR OFFICE SPACE

# **52** CHURCH STREET

## BAY VILLAGE | BOSTON, MA





**AVAILABLE SPACE** 

4,164 SF on 2nd Floor



**PRICE**Mid \$30's Per SF



**TERM**Through 3/31/23





Located in Boston's Historic Bay Village, bordering Boston's Back Bay, Theater District and South End, 52 Church is a fantastic location to locate a small to mid-size business at costeffective rates.

- Entire 2<sup>nd</sup> Floor
- Dedicated Entrance
- Exterior Signage

Bay Village is a quaint neighborhood that still gives its tenants easy access to the Mass Pike, Routes 93 N & S, and all that the Back Bay and South End have to offer.











### **LOCAL** AMENITIES



## FLOOR PLAN | 4,164 SF

#### PIEDMONT STREET



**CHURCH STREET** 

**WINCHESTER STREET** 



BONNY L. DOORAKIAN Managing Director & Partner 617.850.9655 bdoorakian@bradvisors.com WILLIAM H. CATLIN, JR.
Managing Director & Sr Partner
617.850.9606
wcatlin@bradvisors.com

745 Boylston Street | Boston, MA 02116 | (T) 617.375.7900 | (F) 617.536.9566 | BRAdvisors.com