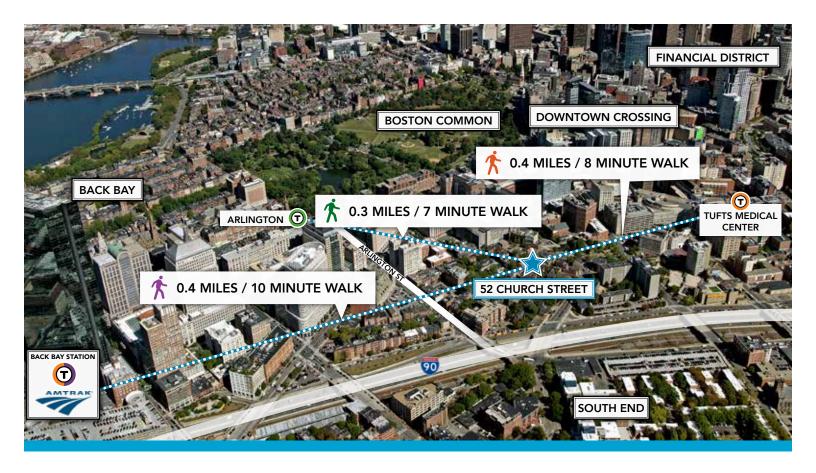

## SUBLEASE | FULL FLOOR OFFICE SPACE

# **52** CHURCH STREET

## BAY VILLAGE | BOSTON, MA





**AVAILABLE SPACE** 

4,164 SF on 2nd Floor



**PRICE**Mid \$30's Per SF



**TERM**Through 3/31/23





Located in Boston's Historic Bay Village, bordering Boston's Back Bay, Theater District and South End, 52 Church is a fantastic location to locate a small to mid-size business at costeffective rates.

- Entire 2<sup>nd</sup> Floor
- Dedicated Entrance
- Exterior Signage

Bay Village is a quaint neighborhood that still gives its tenants easy access to the Mass Pike, Routes 93 N & S, and all that the Back Bay and South End have to offer.











### **LOCAL** AMENITIES



## FLOOR PLAN | 4,164 SF

#### PIEDMONT STREET



**CHURCH STREET** 

**WINCHESTER STREET** 



BONNY L. DOORAKIAN Managing Director & Partner 617.850.9655 bdoorakian@bradvisors.com WILLIAM H. CATLIN, JR.
Managing Director & Sr Partner
617.850.9606
wcatlin@bradvisors.com

745 Boylston Street | Boston, MA 02116 | (T) 617.375.7900 | (F) 617.536.9566 | BRAdvisors.com