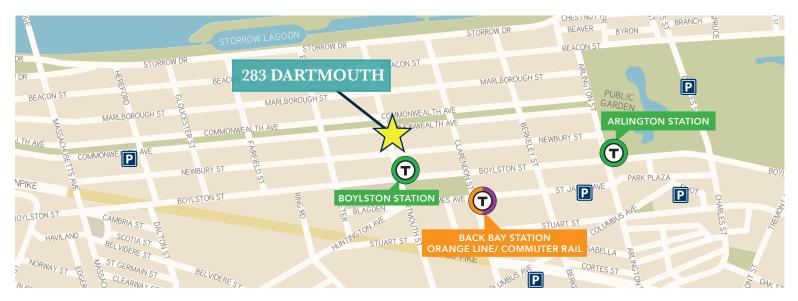

## AVAILABLE SPACE: 3RD & 4TH FLOOR - 2,132 SF

Boston Realty Advisors is pleased to present a 3rd & 4th floor suite at 283 Dartmouth Street. With three sides of windows, these suites have wood floors and tons of natural light. 283 Dartmouth is conveniently located on Dartmouth Street between Commonwealth Ave and Newbury Street and offers easy access to MBTA Commuter Rail and Orange Line Station at Back Bay & Green Line Stations at Copley.