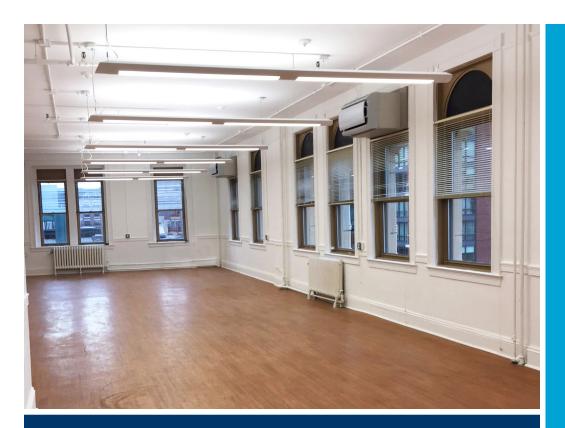

## **COOL LOFT SPACE**

## HIGHLIGHTS Hardwood Floors\*

Surrounded by Windows Tons of Natural Light