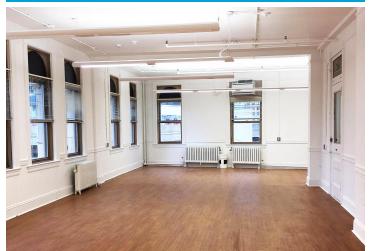

## **COOL LOFT SPACE**

## HIGHLIGHTS Hardwood Floors\*

Surrounded by Windows Tons of Natural Light