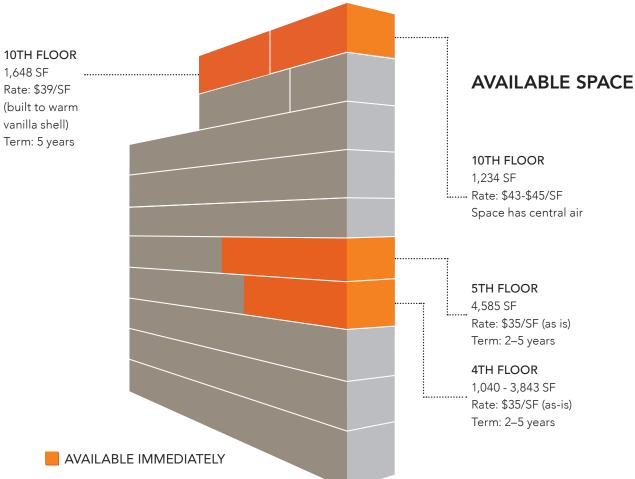

## 373 Washington Street Boston, MA

Boston Realty Advisors is pleased to present 1,040 - 3,843 SF, 4,585 SF, 1,234 SF & 1,648 SF for lease at 373 Washington Street. This stately ten-story office building is strategically located in the heart of Boston's revitalized Downtown Crossing neighborhood.

#### **SPACE AVAILABLE IMMEDIATELY**

4<sup>th</sup> Floor: 1,040 - 3,843 SF 5<sup>th</sup> Floor: 4,585 SF 10<sup>th</sup> Floor: 1,648 SF 10<sup>th</sup> Floor: 1,234 SF