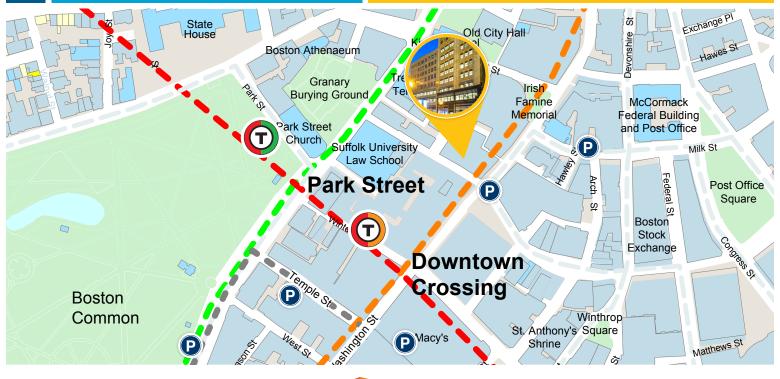

## **AMENITIES**

Corner suites with tons of light

Full floor identity for small to midsize users

Walking distance to: South Station | Commuter Rail and Red and Silver Line Downtown Crossing | Red, Orange, & Silver Line Park Street | Red and Green Line

Close to several restaurants, hotels and shops including Millennium Tower, CVS, Macy's, Godfrey Hotel, and Ritz-Carlton

Part of Boston's Downtown **Business Improvement District** 

1 Faneuil Hall

2 60 State Street