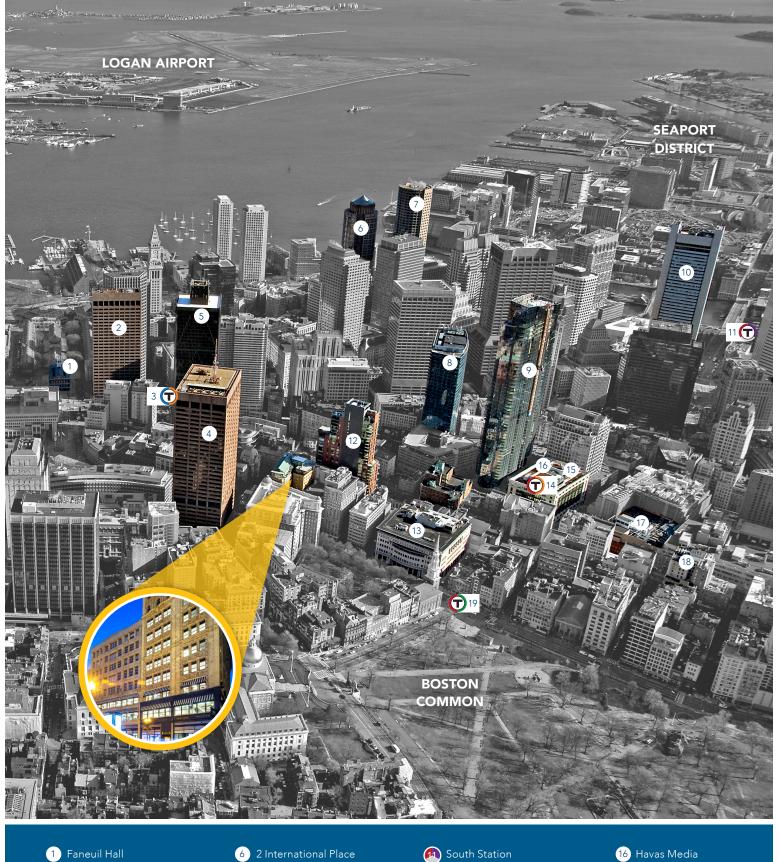

## **AMENITIES**

Corner suites with tons of light

Full floor identity for small to midsize users

Walking distance to: South Station | Commuter Rail and Red and Silver Line Downtown Crossing | Red, Orange, & Silver Line Park Street | Red and Green Line

Close to several restaurants, hotels and shops including Millennium Tower, CVS, Macy's, Godfrey Hotel, and Ritz-Carlton

Part of Boston's Downtown **Business Improvement District** 

1 Faneuil Hall

2 60 State Street

4 1 Beacon Street

5 1 Boston Place

3 State Street Station

8 33 Arch Street

7 1 International Place

- - 45 Province Street
- 17 Macy's
  - 13 Suffolk University Law School

14 Downtown Crossing Station

18 Godfrey Hotel Park Street Station

- 10 Federal Reserve

9 Millennium Tower

- 15 Primark

BONNY L. DOORAKIAN 617.850.9655 bdoorakian@bradvisors.com WILLIAM H. CATLIN, JR. 617.850.9606 wcatlin@bradvisors.com