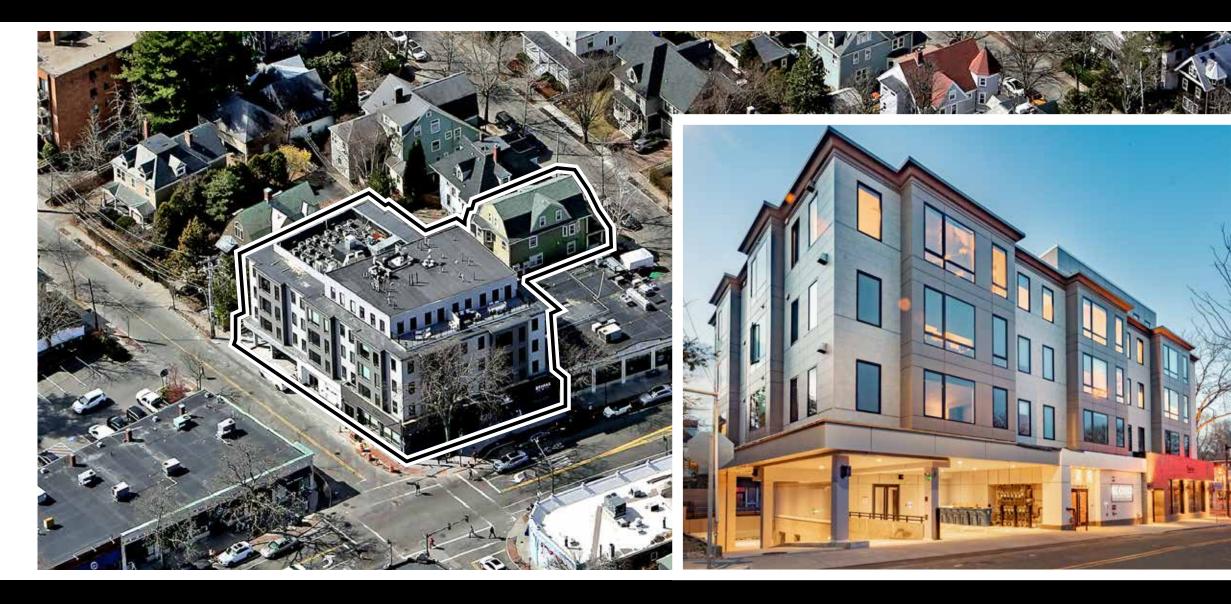

# EXECUTIVE SUMMARY

Boston Realty Advisors is pleased to present the exclusive opportunity to acquire THE CALVIN, a truly exceptional new construction mixed-use building located in Brookline, Massachusetts. The offering is a collection of (25) units over 4.5 stories, ranging from studios to three bedrooms, and two grand penthouses. The building also features (3) ground floor retail spaces, including acclaimed Tatte Bakery & Café, 24 below-grade parking spaces and one (1) office space. THE CALVIN presents investors the opportunity to own an exceptional asset in a transformative market in Massachusetts.

# PROPERTY DETAILS

**ADDRESS** 

420 Harvard Street, Brookline, MA 02446

YEAR BUILT

2020 25

RESIDENTIAL UNITS

RETAIL UNITS OFFICE UNITS

PARKING SPACES 24 Covered + 4 Tandem