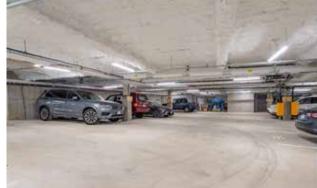

# EXECUTIVE SUMMARY

Boston Realty Advisors is pleased to present the exclusive opportunity to acquire THE CALVIN, a truly exceptional new construction mixed-use building located in Brookline, Massachusetts. The offering is a collection of (25) units over 4.5 stories, ranging from studios to three bedrooms, and two grand penthouses. The building also features (3) ground floor retail spaces, including acclaimed Tatte Bakery & Café, 24 below-grade parking spaces and one (1) office space. THE CALVIN presents investors the opportunity to own an exceptional asset in a transformative market in Massachusetts.

# PROPERTY DETAILS

**ADDRESS** 

420 Harvard Street, Brookline, MA 02446

YEAR BUILT

2020 25

RESIDENTIAL UNITS

RETAIL UNITS OFFICE UNITS

PARKING SPACES 24 Covered + 4 Tandem