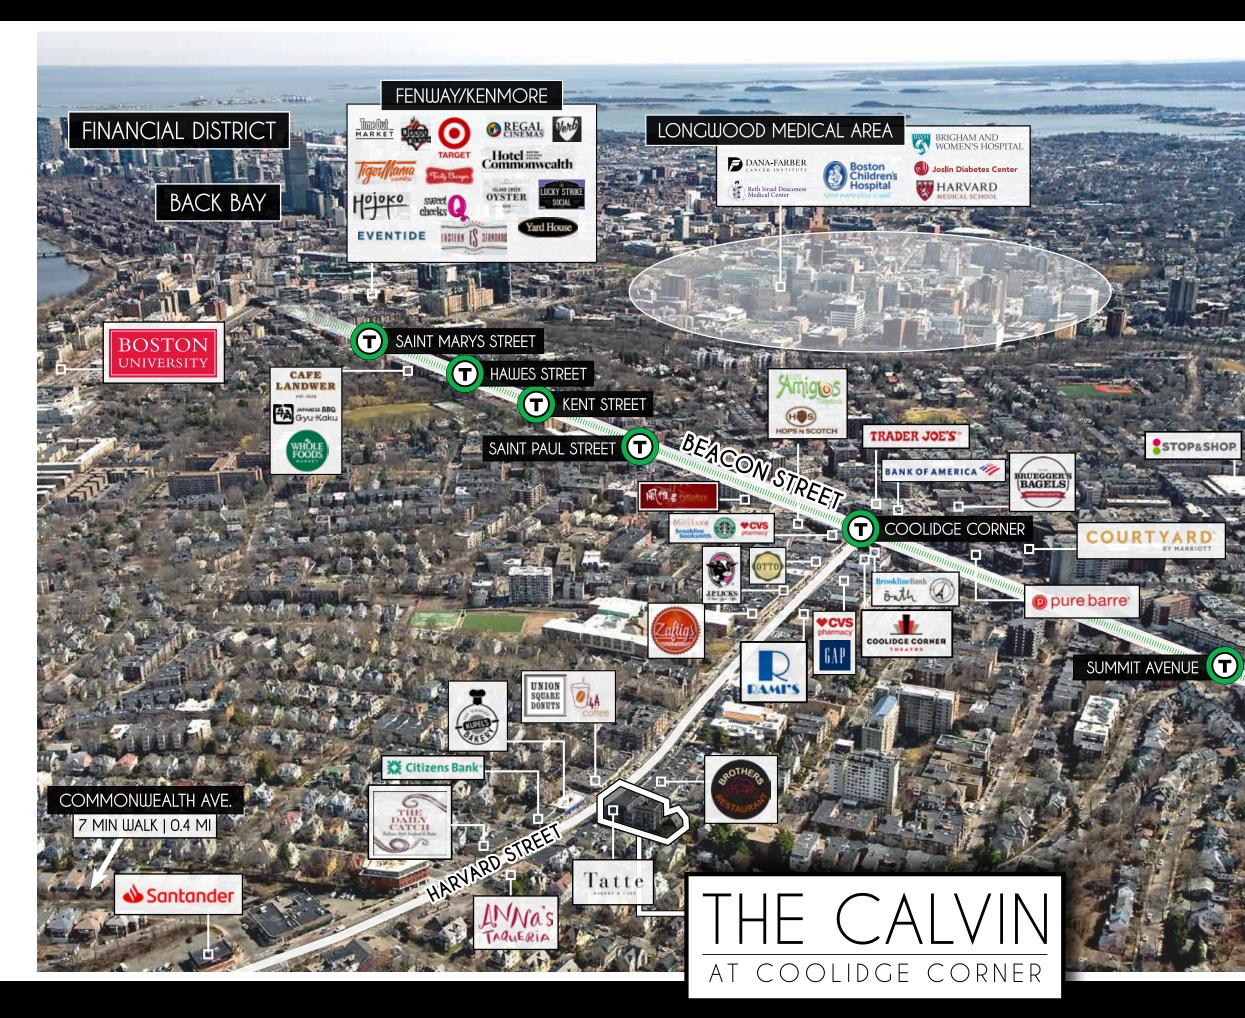

Brookline is considered to be an increasingly sought after destination due to its authentic community, plethora of amenities, and overall proximity to surrounding areas. With pedestrian-friendly streets, expansive green space and a variety of shops and restaurants in Coolidge Corner, Washington Square and Brookline Village, Brookline features a charming mix of vibrant urban life and attractive suburban amenities. Furthermore, surrounded by outstanding colleges and universities and in close proximity to the world-renowned Longwood Medical Area, Brookline is at the nucleus of a robust employment hub and student haven. Connectivity to the LMA, as well as to other research and academic institutions, along with easy access to public transit and a plethora of amenities, residents and tenants of THE CALVIN will benefit from everything the area has to offer.

## TRANSIT ORIENTED

Situated just a few blocks from Coolidge Corner and in close proximity to the MBTA Green Lines B and C at Coolidge Corner and Harvard Avenue Stations, THE CALVIN provides residents with tremendous access

to the deep employer base, surrounding amenities and Downtown Boston. The property is also proximate to multiple bus routes.

## SUPREME AREA AMENITIES

Located in the heart of Brookline, just a step away from Coolidge Corner, THE CALVIN is surrounded by many popular coffee shops, ethnic restaurants and small independent boutiques and

bookstores. Additionally, with easy access to some of Boston's most exciting neighborhoods, including Fenway-Kenmore, Jamaica Plain, and The Back Bay; Brookline truly exemplifies an amenity rich neighborhood in every sense of the phrase.