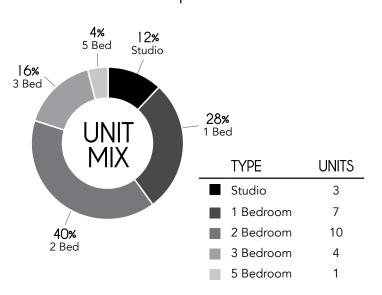

# PROPERTY DETAILS

**ADDRESS** 

420 Harvard Street, Brookline, MA 02446

YEAR BUILT

2020 25

RESIDENTIAL UNITS

RETAIL UNITS OFFICE UNITS

PARKING SPACES 24 Covered + 4 Tandem