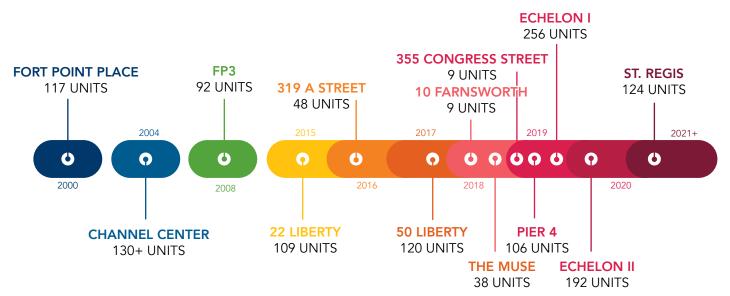

er* and *FP3* on Congress Street the only significant condominium buildings. Since then, a new neighborhood has been built, which has achieved the highest average sale prices and a price per square foot of any submarket
- Since 2009, average sale prices have increased by 368%, from \$531,075 to \$2,486,502, directly attributable to the construction and delivery of 22 Liberty, 50 Liberty, Pier 4, and Echelon beginning to close in December of 2019
- The average year-over-year growth rate in The Seaport since 2009 was 16%, higher than Boston's average of 6%; the highest growth rate of any submarket.
- The submarket growth rates are of average prices, not necessarily of asset prices. At *Channel Center*, condominium resales averaged an annual growth rate of 3%-7% between 2015 and 2019.











# **SOUTH BOSTON YEAR END 2019**

#### **AVERAGE SALE PRICE & \$/SF IN SOUTH BOSTON SINCE 2009**



- South Boston is experiencing a huge increase in condominium and for-rent development that began in 2014
- South Boston has become one of Boston's largest condominium submarkets in the past 7 years, with sales volume over the last 12 months (150 sales) greater than any other in that timeframe
- Since 2009, average sales price has increased by 130%, from \$356,240 to \$820,851; an average year-over-year growth rate of 7%, slightly higher than Boston's average of 6%
- With large commercial developments planned, demand for housing in South Boston could rival the traditional centers of Boston, including the Back Bay and South End











# **SOUTH END** YEAR END 2019

#### **AVERAGE SALE