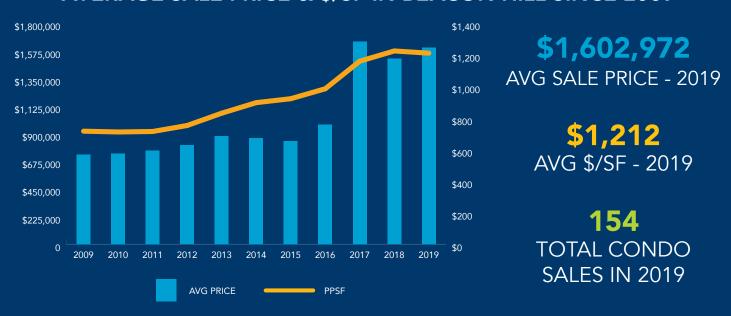

#### **AVERAGE SALE PRICE & \$/SF IN BOSTON SINCE 2009**

- The 2009 Recession saw a decline of 9.7% in the average sale price, but 2010 more-than-recovered with an increase of 15%, the highest growth rate in the last decade
- Millennium Place closed 256 units in 2013-14, dramatically impacting the average sale price for the city and confirming the strength of the condominium market recovery
- Another spike in average sales price occurred after 2016 following the closing at *Millennium Tower* (424 units). 26% of 2016's closed market volume came from *Millennium Tower* (\$920,000,000 in closings)
- 2018 and 2019 marked the delivery of several large scale luxury projects, including 50 Liberty and Pier 4 in the Seaport, as well as Siena at Ink Block in the South End and One Dalton in Back Bay
- Echelon (256 units in Building I) will likely have a similar impact as Millennium Tower on market volume and prices, leading to a 2020 spike