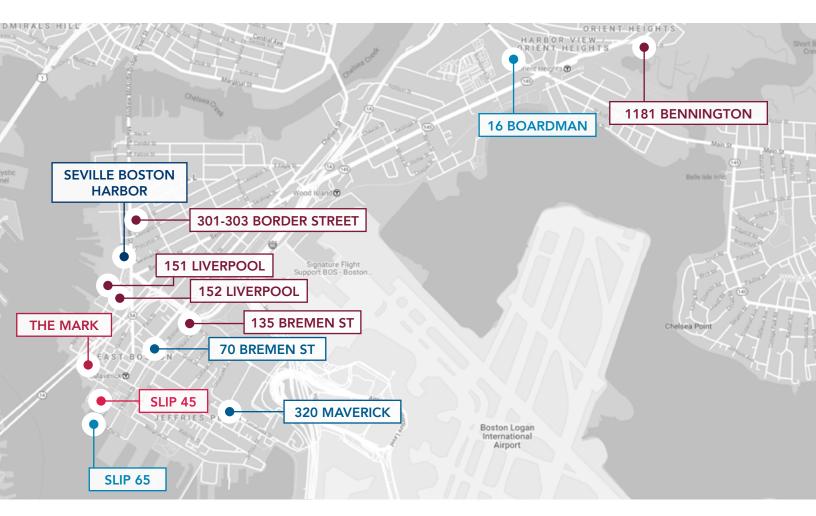

The Mark at DeNormandie Wharf

by sales along the waterfront at The Mark at DeNormandie Wharf, Slip65, and Slip45. In 2020/2021,

the price gains triggered by the new construction on the East Boston waterfront will extend to the greater East Boston area (Orient Heights, Eagle Hill) and continue to bring up the average of this submarket. In South Boston, now Boston's largest condo submarket, the surge of new development from 2014 to 2019 has driven \$/sf to the same level as Charlestown (with 2x as many sales) and higher than Brookline's in 2019. Perhaps Boston's most evolved submarket in terms of new construction in the past decade, this growth should continue to increase as the submarket's development pipeline expands southward with the construction of Washington Square and 218-220 Old Colony Ave.