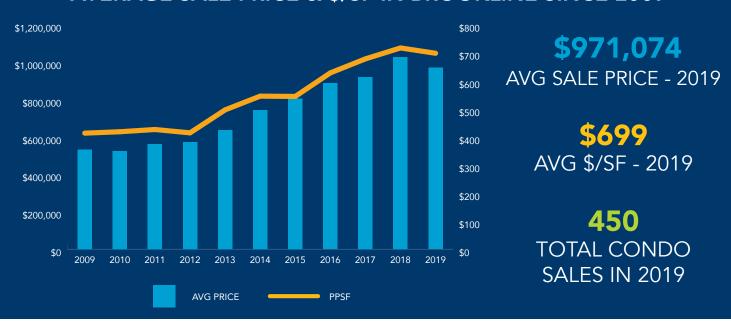

#### **AVERAGE SALE PRICE & \$/SF IN BOSTON SINCE 2009**

- The 2009 Recession saw a decline of 9.7% in the average sale price, but 2010 more-than-recovered with an increase of 15%, the highest growth rate in the last decade
- Millennium Place closed 256 units in 2013-14, dramatically impacting the average sale price for the city and confirming the strength of the condominium market recovery
- Another spike in average sales price occurred after 2016 following the closing at *Millennium Tower* (424 units). 26% of 2016's closed market volume came from *Millennium Tower* (\$920,000,000 in closings)
- 2018 and 2019 marked the delivery of several large scale luxury projects, including 50 Liberty and Pier 4 in the Seaport, as well as Siena at Ink Block in the South End and One Dalton in Back Bay
- Echelon (256 units in Building I) will likely have a similar impact as Millennium Tower on market volume and prices, leading to a 2020 spike