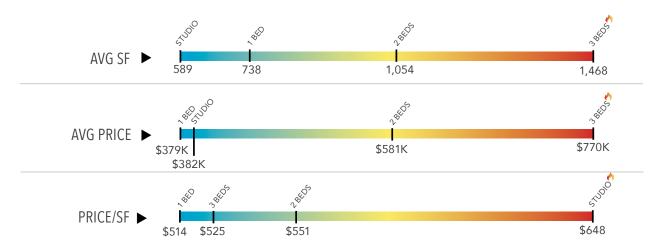

### **GROWTH IN AVERAGE PRICE & \$/SF SINCE 2009**

- Studio prices are at a historical high but still a very rare product in Boston with only 118 sales in 2019
- Studio, two, and three bedroom prices still appear to be on the upswing, with average one bedroom unit pricing stabilized in the \$750,000 - \$775,000 range, reflecting limits on single-occupancy affordability with more one bedrooms having parking restraints
- In 2019, the average three bedroom \$/sf was \$1,200, average 2 bed was \$1,033, average 1 bed was \$1,017, and studio was \$1,130.
- One and two bedroom prices per square foot historically have moved in lockstep, except for a short period when
  one-bedrooms became pricier on a \$/sf basis during 2017 and 2018 due in part to a decrease in average unit size/
  increase in plan efficiency.