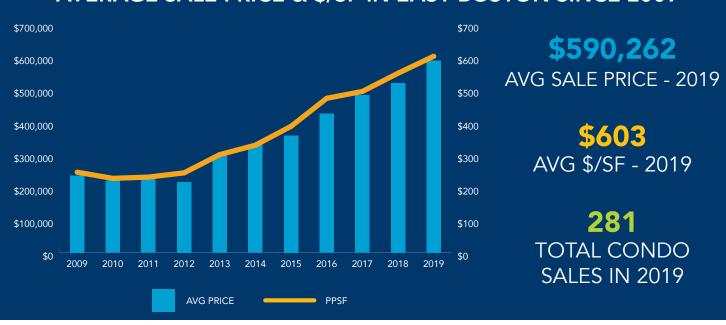

#### **AVERAGE SALE PRICE & \$/SF IN BOSTON SINCE 2009**

- The 2009 Recession saw a decline of 9.7% in the average sale price, but 2010 more-than-recovered with an increase of 15%, the highest growth rate in the last decade
- Millennium Place closed 256 units in 2013-14, dramatically impacting the average sale price for the city and confirming the strength of the condominium market recovery
- Another spike in average sales price occurred after 2016 following the closing at *Millennium Tower* (424 units). 26% of 2016's closed market volume came from *Millennium Tower* (\$920,000,000 in closings)
- 2018 and 2019 marked the delivery of several large scale luxury projects, including 50 Liberty and Pier 4 in the Seaport, as well as Siena at Ink Block in the South End and One Dalton in Back Bay
- Echelon (256 units in Building I) will likely have a similar impact as Millennium Tower on market volume and prices, leading to a 2020 spike