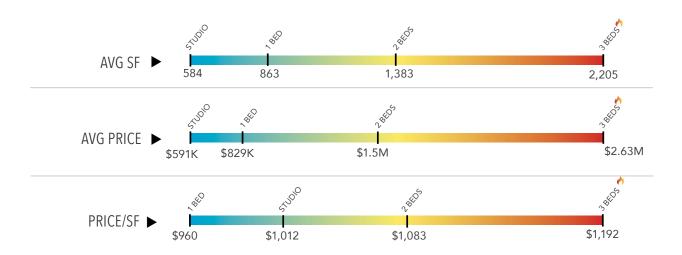

### **GROWTH IN AVERAGE PRICE & \$/SF SINCE 2009**

- Studio prices are at a historical high but still a very rare product in Boston with only 118 sales in 2019
- Studio, two, and three bedroom prices still appear to be on the upswing, with average one bedroom unit pricing stabilized in the \$750,000 - \$775,000 range, reflecting limits on single-occupancy affordability with more one bedrooms having parking restraints
- In 2019, the average three bedroom \$/sf was \$1,200, average 2 bed was \$1,033, average 1 bed was \$1,017, and studio was \$1,130.
- One and two bedroom prices per square foot historically have moved in lockstep, except for a short period when
  one-bedrooms became pricier on a \$/sf basis during 2017 and 2018 due in part to a decrease in average unit size/
  increase in plan efficiency.