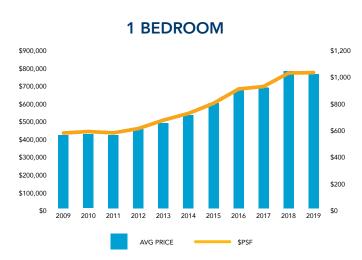

### **GROWTH IN AVERAGE PRICE & \$/SF SINCE 2009**

- Studio prices are at a historical high but still a very rare product in Boston with only 118 sales in 2019
- Studio, two, and three bedroom prices still appear to be on the upswing, with average one bedroom unit pricing stabilized in the \$750,000 - \$775,000 range, reflecting limits on single-occupancy affordability with more one bedrooms having parking restraints
- In 2019, the average three bedroom \$/sf was \$1,200, average 2 bed was \$1,033, average 1 bed was \$1,017, and studio was \$1,130.
- One and two bedroom prices per square foot historically have moved in lockstep, except for a short period when
  one-bedrooms became pricier on a \$/sf basis during 2017 and 2018 due in part to a decrease in average unit size/
  increase in plan efficiency.