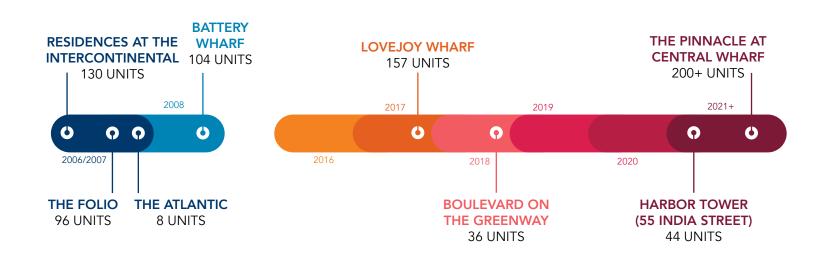

continue to drive pricing growth further upwards in that section of Boston; an upswing

St. Gabriel's

that took shape with the development of *The Lancaster*, *The Aberdeen*, and *Telford 180* earlier in this cycle. Looking farther out, to the next two to five years, if the BPDA approves the current iteration of the two proposed large waterfront towers, *55 India Street* and *The Pinnacle at Central Wharf* (developed by Chiofaro Company), we could see a large increase in new luxury inventory in a submarket that has little development this cycle outside of Lovejoy Wharf. As these new developments continue to be gradually absorbed at all price points, outlook for future condo sales in Boston continues to be bullish entering the election year.