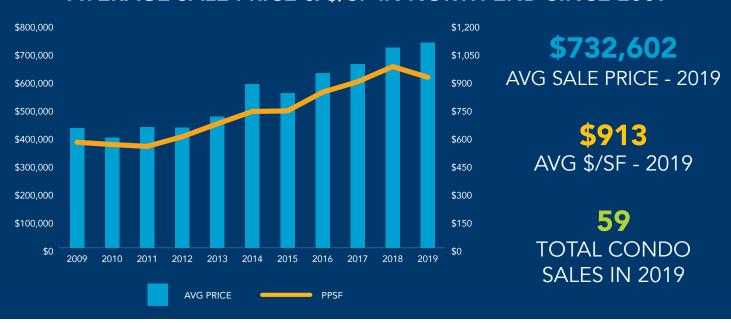

#### **AVERAGE SALE PRICE & \$/SF IN BOSTON SINCE 2009**

- The 2009 Recession saw a decline of 9.7% in the average sale price, but 2010 more-than-recovered with an increase of 15%, the highest growth rate in the last decade
- Millennium Place closed 256 units in 2013-14, dramatically impacting the average sale price for the city and confirming the strength of the condominium market recovery
- Another spike in average sales price occurred after 2016 following the closing at *Millennium Tower* (424 units). 26% of 2016's closed market volume came from *Millennium Tower* (\$920,000,000 in closings)
- 2018 and 2019 marked the delivery of several large scale luxury projects, including 50 Liberty and Pier 4 in the Seaport, as well as Siena at Ink Block in the South End and One Dalton in Back Bay
- Echelon (256 units in Building I) will likely have a similar impact as Millennium Tower on market volume and prices, leading to a 2020 spike