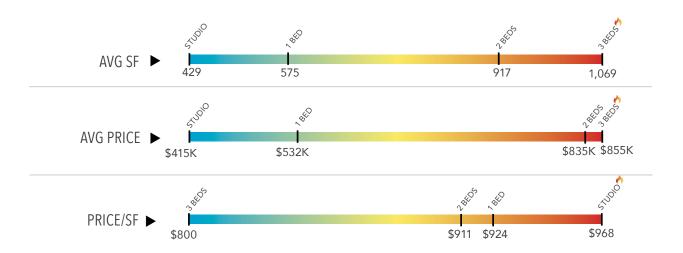

### **GROWTH IN AVERAGE PRICE & \$/SF SINCE 2009**

- Studio prices are at a historical high but still a very rare product in Boston with only 118 sales in 2019
- Studio, two, and three bedroom prices still appear to be on the upswing, with average one bedroom unit pricing stabilized in the \$750,000 - \$775,000 range, reflecting limits on single-occupancy affordability with more one bedrooms having parking restraints
- In 2019, the average three bedroom \$/sf was \$1,200, average 2 bed was \$1,033, average 1 bed was \$1,017, and studio was \$1,130.
- One and two bedroom prices per square foot historically have moved in lockstep, except for a short period when
  one-bedrooms became pricier on a \$/sf basis during 2017 and 2018 due in part to a decrease in average unit size/
  increase in plan efficiency.