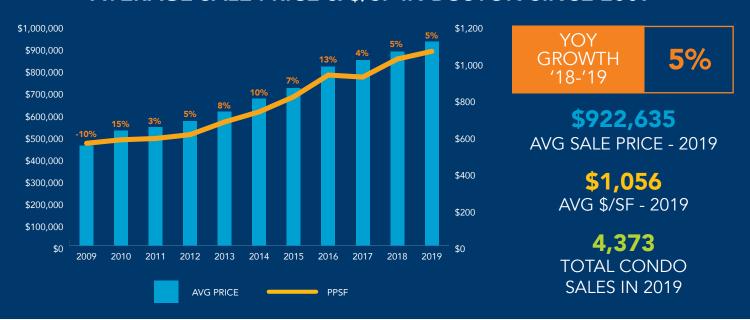

#### **AVERAGE SALE PRICE & \$/SF IN BOSTON SINCE 2009**

- The 2009 Recession saw a decline of 9.7% in the average sale price, but 2010 more-than-recovered with an increase of 15%, the highest growth rate in the last decade
- Millennium Place closed 256 units in 2013-14, dramatically impacting the average sale price for the city and confirming the strength of the condominium market recovery
- Another spike in average sales price occurred after 2016 following the closing at *Millennium Tower* (424 units). 26% of 2016's closed market volume came from *Millennium Tower* (\$920,000,000 in closings)
- 2018 and 2019 marked the delivery of several large scale luxury projects, including 50 Liberty and Pier 4 in the Seaport, as well as Siena at Ink Block in the South End and One Dalton in Back Bay
- Echelon (256 units in Building I) will likely have a similar impact as Millennium Tower on market volume and prices, leading to a 2020 spike