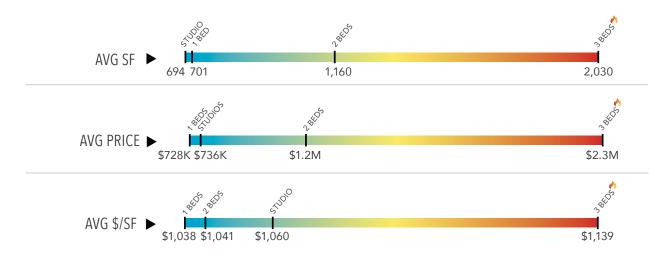

### **GROWTH IN AVERAGE PRICE & \$/SF SINCE 2009**

- Studio prices are at a historical high but still a very rare product in Boston with only 118 sales in 2019
- Studio, two, and three bedroom prices still appear to be on the upswing, with average one bedroom unit pricing stabilized in the \$750,000 - \$775,000 range, reflecting limits on single-occupancy affordability with more one bedrooms having parking restraints
- In 2019, the average three bedroom \$/sf was \$1,200, average 2 bed was \$1,033, average 1 bed was \$1,017, and studio was \$1,130.
- One and two bedroom prices per square foot historically have moved in lockstep, except for a short period when
  one-bedrooms became pricier on a \$/sf basis during 2017 and 2018 due in part to a decrease in average unit size/
  increase in plan efficiency.