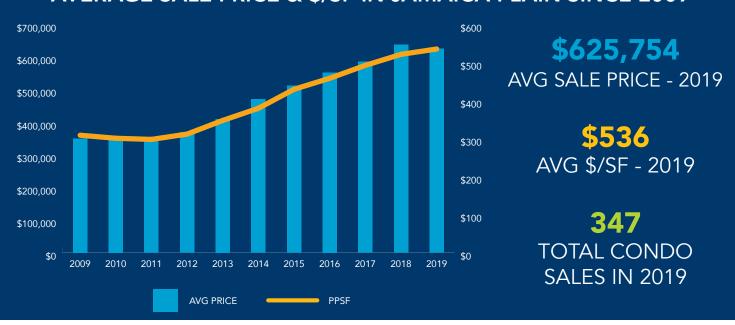

#### **AVERAGE SALE PRICE & \$/SF IN BOSTON SINCE 2009**

- The 2009 Recession saw a decline of 9.7% in the average sale price, but 2010 more-than-recovered with an increase of 15%, the highest growth rate in the last decade
- Millennium Place closed 256 units in 2013-14, dramatically impacting the average sale price for the city and confirming the strength of the condominium market recovery
- Another spike in average sales price occurred after 2016 following the closing at *Millennium Tower* (424 units). 26% of 2016's closed market volume came from *Millennium Tower* (\$920,000,000 in closings)
- 2018 and 2019 marked the delivery of several large scale luxury projects, including 50 Liberty and Pier 4 in the Seaport, as well as Siena at Ink Block in the South End and One Dalton in Back Bay
- Echelon (256 units in Building I) will likely have a similar impact as Millennium Tower on market volume and prices, leading to a 2020 spike