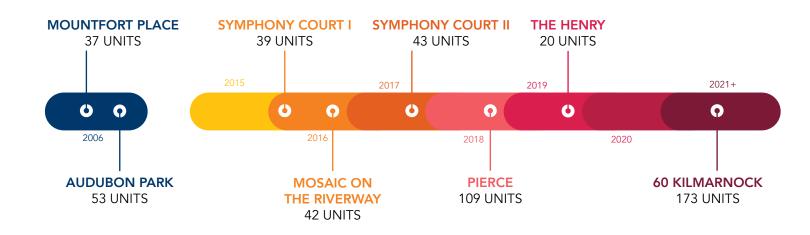

Note: Dorchester, Roxbury, Mattapan, Hyde Park, Mission Hill, Roslindale, and West Roxbury were not included in the submarket segment of this report. Condo sales in these neighborhoods were included in the Boston Citywide subsection.