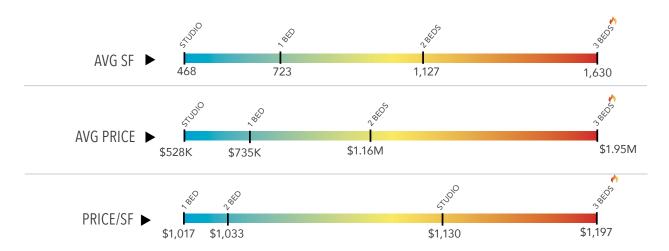

### **GROWTH IN AVERAGE PRICE & \$/SF SINCE 2009**

- Studio prices are at a historical high but still a very rare product in Boston with only 118 sales in 2019
- Studio, two, and three bedroom prices still appear to be on the upswing, with average one bedroom unit pricing stabilized in the \$750,000 - \$775,000 range, reflecting limits on single-occupancy affordability with more one bedrooms having parking restraints
- In 2019, the average three bedroom \$/sf was \$1,200, average 2 bed was \$1,033, average 1 bed was \$1,017, and studio was \$1,130.
- One and two bedroom prices per square foot historically have moved in lockstep, except for a short period when
  one-bedrooms became pricier on a \$/sf basis during 2017 and 2018 due in part to a decrease in average unit size/
  increase in plan efficiency.