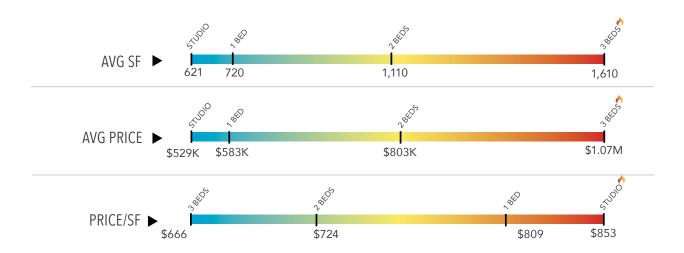

### **GROWTH IN AVERAGE PRICE & \$/SF SINCE 2009**

- Studio prices are at a historical high but still a very rare product in Boston with only 118 sales in 2019
- Studio, two, and three bedroom prices still appear to be on the upswing, with average one bedroom unit pricing stabilized in the \$750,000 - \$775,000 range, reflecting limits on single-occupancy affordability with more one bedrooms having parking restraints
- In 2019, the average three bedroom \$/sf was \$1,200, average 2 bed was \$1,033, average 1 bed was \$1,017, and studio was \$1,130.
- One and two bedroom prices per square foot historically have moved in lockstep, except for a short period when
  one-bedrooms became pricier on a \$/sf basis during 2017 and 2018 due in part to a decrease in average unit size/
  increase in plan efficiency.