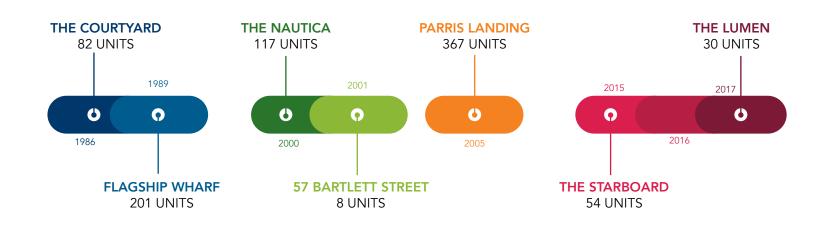

# **CHARLESTOWN** YEAR END 2019

#### **AVERAGE SALE PRICE & \$/SF IN CHARLESTOWN SINCE 2009**



- Charlestown mostly missed out on condominium developments during this cycle, seeing only 2 smaller projects, and has no real pipeline
- Despite the lack of new projects that drive average prices upward, Charlestown still had an average growth rate of 6% consistent with the City-wide average
- Charlestown is transit-constrained and does not fit well within the new urban paradigm of transit-oriented developments that are more easily capitalized
- Comparing Charlestown to East Boston, it is not hard to see why "Eastie" has been gaining traction, despite similar locations, Charlestown average 1 bedroom price was \$583,000, 17% higher than Eastie, and \$809/sf, 21% higher than Eastie.











# **EAST BOSTON** YEAR END 2019

#### **AVERAGE SALE PRICE & \$/SF IN EAST BOSTON SINCE 2009**



- A very small submarket in a very good location, East Boston only began to develop into a meaningful condominium market in 2016 with the Seville Boston Harbor, but developers and Bostonians have since woken to its potential due to its proximity to the waterfront for a fraction of the price, the new Maverick Blue Line station, new water taxi, proximity to the airport, and the spectacular views of downtown Boston.
- Since 2009, average sale prices have increased by 149%, from \$237,009 to \$590,262 with a big increase in 2019 with the delivery of Slip 65; an average growth rate of 10%
- Despite the building boom, average prices of closed units are still among the best value of the Boston ne