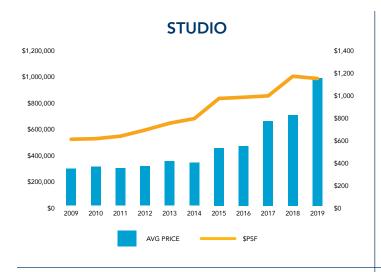

### **GROWTH IN AVERAGE PRICE & \$/SF SINCE 2009**

- Studio prices are at a historical high but still a very rare product in Boston with only 118 sales in 2019
- Studio, two, and three bedroom prices still appear to be on the upswing, with average one bedroom unit pricing stabilized in the \$750,000 - \$775,000 range, reflecting limits on single-occupancy affordability with more one bedrooms having parking restraints
- In 2019, the average three bedroom \$/sf was \$1,200, average 2 bed was \$1,033, average 1 bed was \$1,017, and studio was \$1,130.
- One and two bedroom prices per square foot historically have moved in lockstep, except for a short period when
  one-bedrooms became pricier on a \$/sf basis during 2017 and 2018 due in part to a decrease in average unit size/
  increase in plan efficiency.