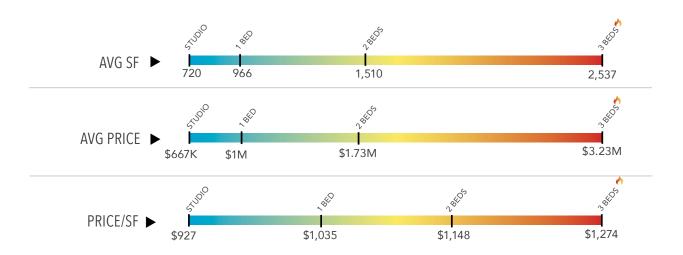

### **GROWTH IN AVERAGE PRICE & \$/SF SINCE 2009**

- Studio prices are at a historical high but still a very rare product in Boston with only 118 sales in 2019
- Studio, two, and three bedroom prices still appear to be on the upswing, with average one bedroom unit pricing stabilized in the \$750,000 - \$775,000 range, reflecting limits on single-occupancy affordability with more one bedrooms having parking restraints
- In 2019, the average three bedroom \$/sf was \$1,200, average 2 bed was \$1,033, average 1 bed was \$1,017, and studio was \$1,130.
- One and two bedroom prices per square foot historically have moved in lockstep, except for a short period when
  one-bedrooms became pricier on a \$/sf basis during 2017 and 2018 due in part to a decrease in average unit size/
  increase in plan efficiency.