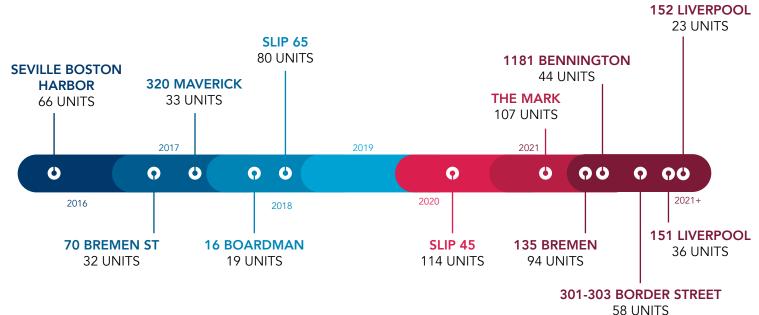

The Mark at DeNormandie Wharf

by sales along the waterfront at The Mark at DeNormandie Wharf, Slip65, and Slip45. In 2020/2021,

the price gains triggered by the new construction on the East Boston waterfront will extend to the greater East Boston area (Orient Heights, Eagle Hill) and continue to bring up the average of this submarket. In South Boston, now Boston's largest condo submarket, the surge of new development from 2014 to 2019 has driven \$/sf to the same level as Charlestown (with 2x as many sales) and higher than Brookline's in 2019. Perhaps Boston's most evolved submarket in terms of new construction in the past decade, this growth should continue to increase as the submarket's development pipeline expands southward with the construction of Washington Square and 218-220 Old Colony Ave.