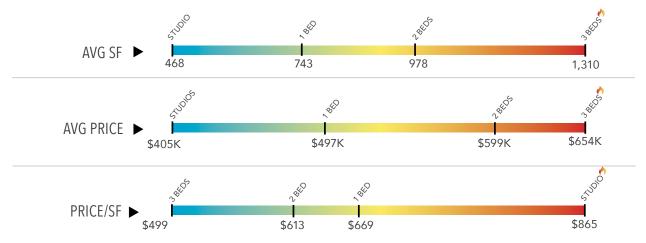

### **GROWTH IN AVERAGE PRICE & \$/SF SINCE 2009**

- Studio prices are at a historical high but still a very rare product in Boston with only 118 sales in 2019
- Studio, two, and three bedroom prices still appear to be on the upswing, with average one bedroom unit pricing stabilized in the \$750,000 - \$775,000 range, reflecting limits on single-occupancy affordability with more one bedrooms having parking restraints
- In 2019, the average three bedroom \$/sf was \$1,200, average 2 bed was \$1,033, average 1 bed was \$1,017, and studio was \$1,130.
- One and two bedroom prices per square foot historically have moved in lockstep, except for a short period when
  one-bedrooms became pricier on a \$/sf basis during 2017 and 2018 due in part to a decrease in average unit size/
  increase in plan efficiency.