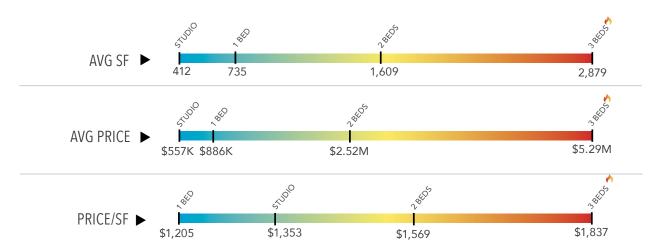

### **THE LEADERBOARD 2019**

#### TOP 25 BUILDINGS BY \$/SF CLOSED IN 2019

| Building                       | Area        | Year Built/<br>Converted | # Units in<br>Building | # Sold in<br>2019 | Avg \$/SF | Avg Price    | Avg SF |
|--------------------------------|-------------|--------------------------|------------------------|-------------------|-----------|--------------|--------|
| The Carlton House              | Back Bay    | 1964/1982                | 53                     | 1                 | \$2,547   | \$2,865,000  | 1,125  |
| Heritage on the Garden         | Back Bay    | 1988                     | 87                     | 6                 | \$2,536   | \$8,099,800  | 2,811  |
| One Dalton                     | Back Bay    | 2019                     | 171                    | 75                | \$2,485   | \$5,413,138  | 2,106  |
| The Four Seasons (Boylston St) | Back Bay    | 1985                     | 93                     | 3                 | \$2,414   | \$4,525,000  | 1,818  |
| The Lydon                      | Back Bay    | 2016                     | 6                      | 1                 | \$2,332   | \$14,300,000 | 6,132  |
| Pier 4                         | Seaport     | 2019                     | 106                    | 96                | \$2,096   | \$3,364,684  | 1,605  |
| Zero Marlborough               | Back Bay    | 2008                     | 12                     | 1                 | \$1,973   | \$6,550,000  | 3,319  |
| 50 Liberty                     | Seaport     | 2017                     | 120                    | 5                 | \$1,945   | \$3,400,740  | 1,724  |
| 22 Liberty                     | Seaport     | 2015                     | 109                    | 11                | \$1,939   | \$3,602,954  | 1,755  |
| Mandarin Oriental              | Back Bay    | 2008/2015                | 51                     | 1                 | \$1,925   | \$3,668,560  | 1,906  |
| Maison Vernon                  | Beacon Hill | 2008                     | 7                      | 1                 | \$1,905   | \$5,595,000  | 2,937  |
| Rowes Wharf                    | Waterfront  | 1987                     | 98                     | 3                 | \$1,865   | \$3,162,000  | 1,668  |
| The Belvedere                  | Back Bay    | 2001                     | 61                     | 2                 | \$1,813   | \$3,670,000  | 1,962  |
| The Clarendon                  | Back Bay    | 2009                     | 102                    | 9                 | \$1,719   | \$2,168,611  | 1,182  |
| Echelon                        | Seaport     | 2019                     | 255                    | 69                | \$1,630   | \$1,607,750  | 975    |
| Millennium Tower               | Midtown     | 2016                     | 442                    | 24                | \$1,623   | \$2,540,021  | 1,450  |
| Trinity Place                  | Back Bay    | 2000                     | 97                     | 4                 | \$1,582   | \$3,364,375  | 2,022  |
| The Atlantic                   | Waterfront  | 2006                     | 8                      | 3                 | \$1,576   | \$2,787,500  | 1,855  |
| Pierce                         | Fenway      | 2018                     | 109                    | 13                | \$1,507   | \$2,253,462  | 1,478  |
| Atelier 505                    | South End   | 2003                     | 101                    | 1                 | \$1,501   | \$2,500,000  | 1,666  |
| Jordan Lofts                   | South End   | 2016                     | 24                     | 6                 | \$1,432   | \$3,169,000  | 1,984  |
| Union Wharf                    | Waterfront  | 1830/1978                | 89                     | 3                 | \$1,319   | \$2,448,333  | 1,821  |
| Boulevard on the Greenway      | Waterfront  | 2018                     | 36                     | 12                | \$1,286   | \$2,274,167  | 1,713  |
| Battery Wharf                  | Waterfront  | 2008                     | 104                    | 7                 | \$1,278   | \$2,386,786  | 1,848  |
| Ritz Carlton Residences        | Midtown     | 2001                     | 172                    | 17                | \$1,178   | \$2,564,941  | 2,056  |