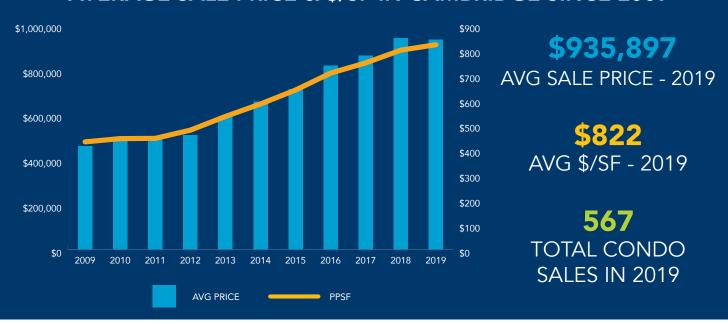

#### **AVERAGE SALE PRICE & \$/SF IN BOSTON SINCE 2009**

- The 2009 Recession saw a decline of 9.7% in the average sale price, but 2010 more-than-recovered with an increase of 15%, the highest growth rate in the last decade
- Millennium Place closed 256 units in 2013-14, dramatically impacting the average sale price for the city and confirming the strength of the condominium market recovery
- Another spike in average sales price occurred after 2016 following the closing at *Millennium Tower* (424 units). 26% of 2016's closed market volume came from *Millennium Tower* (\$920,000,000 in closings)
- 2018 and 2019 marked the delivery of several large scale luxury projects, including 50 Liberty and Pier 4 in the Seaport, as well as Siena at Ink Block in the South End and One Dalton in Back Bay
- Echelon (256 units in Building I) will likely have a similar impact as Millennium Tower on market volume and prices, leading to a 2020 spike