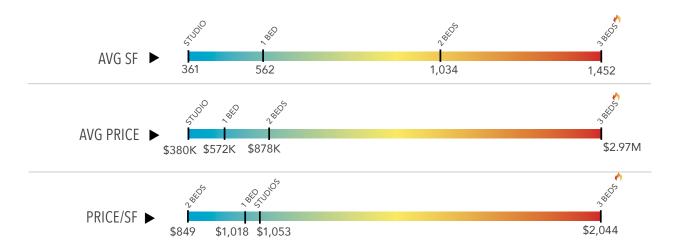

### **GROWTH IN AVERAGE PRICE & \$/SF SINCE 2009**

- Studio prices are at a historical high but still a very rare product in Boston with only 118 sales in 2019
- Studio, two, and three bedroom prices still appear to be on the upswing, with average one bedroom unit pricing stabilized in the \$750,000 - \$775,000 range, reflecting limits on single-occupancy affordability with more one bedrooms having parking restraints
- In 2019, the average three bedroom \$/sf was \$1,200, average 2 bed was \$1,033, average 1 bed was \$1,017, and studio was \$1,130.
- One and two bedroom prices per square foot historically have moved in lockstep, except for a short period when
  one-bedrooms became pricier on a \$/sf basis during 2017 and 2018 due in part to a decrease in average unit size/
  increase in plan efficiency.