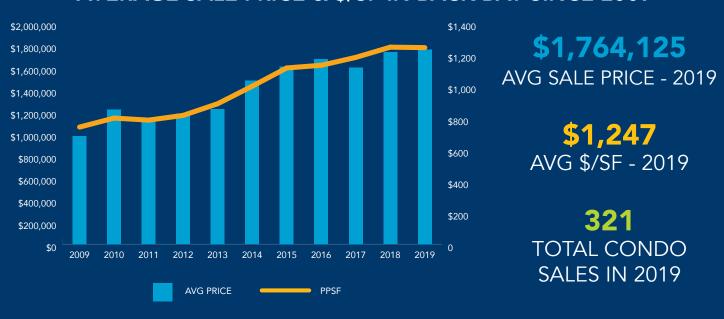

#### **AVERAGE SALE PRICE & \$/SF IN BOSTON SINCE 2009**

- The 2009 Recession saw a decline of 9.7% in the average sale price, but 2010 more-than-recovered with an increase of 15%, the highest growth rate in the last decade
- Millennium Place closed 256 units in 2013-14, dramatically impacting the average sale price for the city and confirming the strength of the condominium market recovery
- Another spike in average sales price occurred after 2016 following the closing at *Millennium Tower* (424 units). 26% of 2016's closed market volume came from *Millennium Tower* (\$920,000,000 in closings)
- 2018 and 2019 marked the delivery of several large scale luxury projects, including 50 Liberty and Pier 4 in the Seaport, as well as Siena at Ink Block in the South End and One Dalton in Back Bay
- Echelon (256 units in Building I) will likely have a similar impact as Millennium Tower on market volume and prices, leading to a 2020 spike