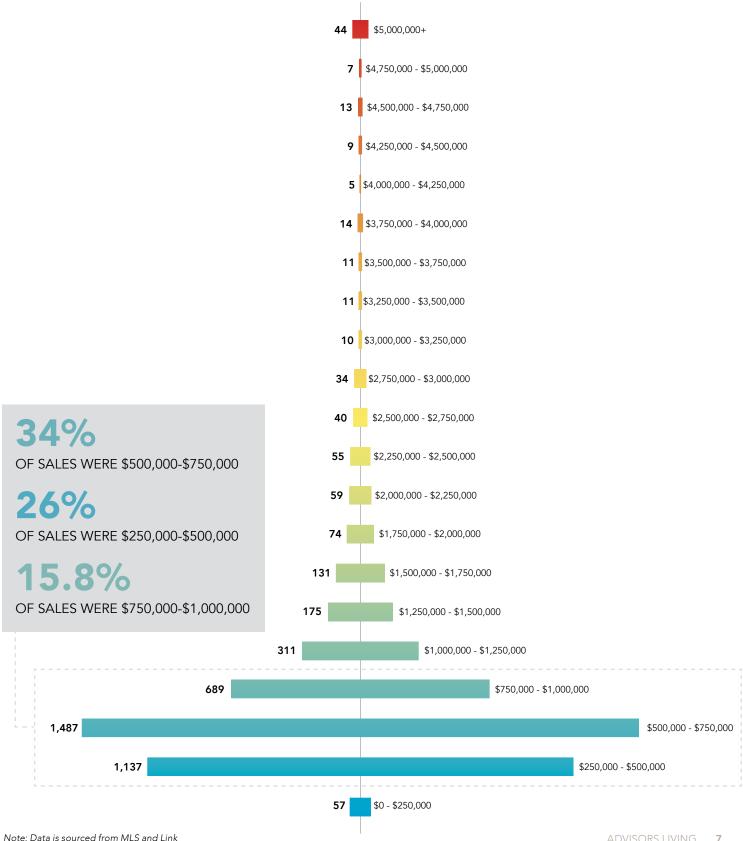

highest growth rate in the last decade
- Millennium Place closed 256 units in 2013-14, dramatically impacting the average sale price for the city and confirming the strength of the condominium market recovery
- Another spike in average sales price occurred after 2016 following the closing at *Millennium Tower* (424 units). 26% of 2016's closed market volume came from *Millennium Tower* (\$920,000,000 in closings)
- 2018 and 2019 marked the delivery of several large scale luxury projects, including 50 Liberty and Pier 4 in the Seaport, as well as Siena at Ink Block in the South End and One Dalton in Back Bay
- Echelon (256 units in Building I) will likely have a similar impact as Millennium Tower on market volume and prices, leading to a 2020 spike





#### **SALES BY PRICE RANGE 2019**



Note: Data is sourced from MLS and Link



### **GROWTH IN AVERAGE PRICE & \$/SF SINCE 2009**









- Studio prices are at a historical high but still a very rare product in Boston with only 118 sales in 2019
- Studio, two, and three bedroom prices still appear to be on the upswing, with average one bedroom unit pricing stabilized in the \$750,000 - \$775,000 range, reflecting limits on single-occupancy affordability with more one bedrooms having parking restraints
- In 2019, the average three bedroom \$/sf was \$1,200, average 2 bed was \$1,033, average 1 bed was \$1,017, and studio was \$1,130.
- One and two bedroom prices per square foot historically have moved in lockstep, except for a short period when
  one-bedrooms became pricier on a \$/sf basis during 2017 and 2018 due in par