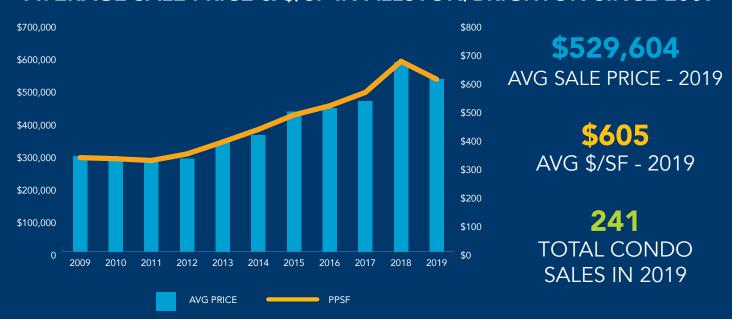

#### **AVERAGE SALE PRICE & \$/SF IN BOSTON SINCE 2009**

- The 2009 Recession saw a decline of 9.7% in the average sale price, but 2010 more-than-recovered with an increase of 15%, the highest growth rate in the last decade
- Millennium Place closed 256 units in 2013-14, dramatically impacting the average sale price for the city and confirming the strength of the condominium market recovery
- Another spike in average sales price occurred after 2016 following the closing at *Millennium Tower* (424 units). 26% of 2016's closed market volume came from *Millennium Tower* (\$920,000,000 in closings)
- 2018 and 2019 marked the delivery of several large scale luxury projects, including 50 Liberty and Pier 4 in the Seaport, as well as Siena at Ink Block in the South End and One Dalton in Back Bay
- Echelon (256 units in Building I) will likely have a similar impact as Millennium Tower on market volume and prices, leading to a 2020 spike