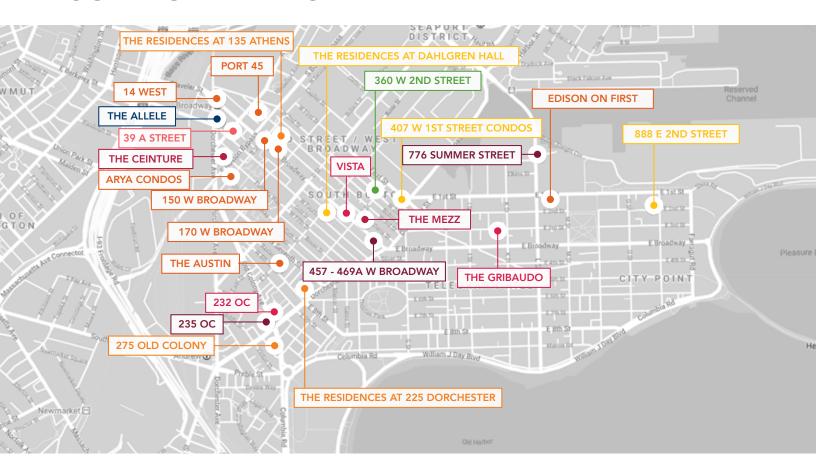

### **PIPELINE**

| Building                   | Neighborhood     | Status                          | Units | Developer                  |
|----------------------------|------------------|---------------------------------|-------|----------------------------|
| The Archer Residences      | Beacon Hill      | Now Selling, Under Construction | 75    | Center Court Partners      |
| Stadia 50 (46 Hichborn St) | Brighton         | Now Selling, Under Construction | 46    | Hichborn Partners          |
| 187-191 & 211 Condor St    | East Boston      | Under Construction              | 23    | Boston Real Estate Capital |
| Tempo                      | Jamaica Plain    | Under Construction              | 39    | City Realty                |
| Echelon                    | Seaport District | Now Selling, Under Construction | 255   | Cottonwood Management      |
| Ceinture                   | South Boston     | Now Selling, Under Construction | 54    | R & B Investments          |
| 88 Wareham                 | South End        | Construction Complete           | 27    | Cresset                    |
| The Mezz                   | South Boston     | Now Selling, Under Construction | 42    | Boston Property Ventures   |
| The Factory on 46 Wareham  | South End        | Construction Complete           | 18    | Holland Companies          |

#### 2021+

| Building                                       | Neighborhood      | Status             | Units | Developer                                                                                   |
|------------------------------------------------|-------------------|--------------------|-------|---------------------------------------------------------------------------------------------|
| 392-398 Cambridge Street                       | Allston           | Under Construction | 32    | Legend Development Group                                                                    |
| Nexus (280 Western Ave)                        | Allston           | Under Review       | 40    | King Street Properties                                                                      |
| 30 Penniman Rd                                 | Allston           | Board Approved     | 46    | Jumbo Capital Management                                                                    |
| Allston Green                                  | Allston           | Under Review       | 52    | LBC Boston                                                                                  |
| 44 N Beacon Street                             | Allston           | Under Construction | 54    | 44 North Beacon, LLC                                                                        |
| Common Allbright                               | Allston           | Board Approved     | 80    | AUBP LLC                                                                                    |
| Allston Square                                 | Allston           | Board Approved     | 334   | City Realty                                                                                 |
| Allston Yards                                  | Allston           | Board Approved     | 1,050 | New England Development, Southsid<br>Investment Partners, The Bozzuto<br>Group, Stop & Shop |
| 1000 Boylston                                  | Back Bay          | Board Approved     | 108   | Weiner Ventures                                                                             |
| Raffles Hotel                                  | Back Bay          | Under Construction | 146   | Saunders Hotel group                                                                        |
| Back Bay/ South End Gateway Project            | Back Bay          | Board Approved     | 240   | Boston Properties                                                                           |
| 47-55 LaGrange Street                          | Back Bay          | Board Approved     | 170   | Fortis Property Group and<br>The Matteson Companies                                         |
| 458 - 460 Washington Street                    | Brighton          | Under Construction | 24    | First Cambridge Capital                                                                     |
| 100 Lincoln Street                             | Brighton          | Board Approved     | 32    | 100-110 Lincoln Street, LLC                                                                 |
| 249 Corey Road                                 | Brighton          | Under Review       | 35    | Brookline Development Corporation                                                           |
| 544 Washington St                              | Brighton          | Under Review       | 37    | Encore Properties                                                                           |
| 11 Faneuil Street                              | Brighton          | Under Review       | 41    | City Realty                                                                                 |
| Avalon Bay                                     | Brighton          | Board Approved     | 48    | Avalon Bay Communities                                                                      |
| 50-56 Leo Birmingham Parkway                   | Brighton          | Board Approved     | 53    | City Realty                                                                                 |
| 425 Washington St                              | Brighton          | Board Approved     | 54    | Legend Group                                                                                |
| 70 Leo Brimingham Parkway                      | Brighton          | Board Approved     | 79    | Residences at Birmingham<br>Condiminium LLC                                                 |
| St. Gabriel's Monastary                        | Brighton          | Under Construction | 111   | Cabot & Forbes                                                                              |
| Washington Street Plaza (15 Washington Street) | Brighton          | Under Review       | 108   | KIMCO Realty                                                                                |
| 1515 Commonwealth                              | Brighton          | Under Review       | 330   | The Davis Companies                                                                         |
| 40 Mount Hood Road                             | Brighton          | Board Approved     | 114   | 1650 Commonwealth LLC                                                                       |
| 610 Rutherford Ave                             | Charlestown       | Under Construction | 22    | Gary Mac Properties                                                                         |
| One Bromfield                                  | Downtown Crossing | Under Review       | 119   | Midwood Investment & Development                                                            |
| 425 Border Street                              | East Boston       | Board Approved     | 16    | PhD Homes, LLC                                                                              |
| 75-85 Liverpool Street                         | East Boston       | Board Approved     | 22    | Flying Cloud Ralty Trust                                                                    |
| 114 Orleans St                                 | East Boston       | Board Approved     | 23    | CRM Realty                                                                                  |
|                                                |                   |                    |       |                                                                                             |