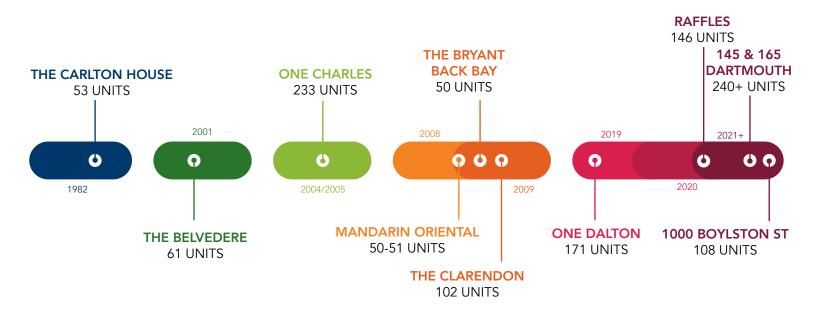

#### TOP 25 BUILDINGS BY \$/SF CLOSED IN 2019

| Building                       | Area        | Year Built/<br>Converted | # Units in<br>Building | # Sold in<br>2019 | Avg \$/SF | Avg Price    | Avg SF |
|--------------------------------|-------------|--------------------------|------------------------|-------------------|-----------|--------------|--------|
| The Carlton House              | Back Bay    | 1964/1982                | 53                     | 1                 | \$2,547   | \$2,865,000  | 1,125  |
| Heritage on the Garden         | Back Bay    | 1988                     | 87                     | 6                 | \$2,536   | \$8,099,800  | 2,811  |
| One Dalton                     | Back Bay    | 2019                     | 171                    | 75                | \$2,485   | \$5,413,138  | 2,106  |
| The Four Seasons (Boylston St) | Back Bay    | 1985                     | 93                     | 3                 | \$2,414   | \$4,525,000  | 1,818  |
| The Lydon                      | Back Bay    | 2016                     | 6                      | 1                 | \$2,332   | \$14,300,000 | 6,132  |
| Pier 4                         | Seaport     | 2019                     | 106                    | 96                | \$2,096   | \$3,364,684  | 1,605  |
| Zero Marlborough               | Back Bay    | 2008                     | 12                     | 1                 | \$1,973   | \$6,550,000  | 3,319  |
| 50 Liberty                     | Seaport     | 2017                     | 120                    | 5                 | \$1,945   | \$3,400,740  | 1,724  |
| 22 Liberty                     | Seaport     | 2015                     | 109                    | 11                | \$1,939   | \$3,602,954  | 1,755  |
| Mandarin Oriental              | Back Bay    | 2008/2015                | 51                     | 1                 | \$1,925   | \$3,668,560  | 1,906  |
| Maison Vernon                  | Beacon Hill | 2008                     | 7                      | 1                 | \$1,905   | \$5,595,000  | 2,937  |
| Rowes Wharf                    | Waterfront  | 1987                     | 98                     | 3                 | \$1,865   | \$3,162,000  | 1,668  |
| The Belvedere                  | Back Bay    | 2001                     | 61                     | 2                 | \$1,813   | \$3,670,000  | 1,962  |
| The Clarendon                  | Back Bay    | 2009                     | 102                    | 9                 | \$1,719   | \$2,168,611  | 1,182  |
| Echelon                        | Seaport     | 2019                     | 255                    | 69                | \$1,630   | \$1,607,750  | 975    |
| Millennium Tower               | Midtown     | 2016                     | 442                    | 24                | \$1,623   | \$2,540,021  | 1,450  |
| Trinity Place                  | Back Bay    | 2000                     | 97                     | 4                 | \$1,582   | \$3,364,375  | 2,022  |
| The Atlantic                   | Waterfront  | 2006                     | 8                      | 3                 | \$1,576   | \$2,787,500  | 1,855  |
| Pierce                         | Fenway      | 2018                     | 109                    | 13                | \$1,507   | \$2,253,462  | 1,478  |
| Atelier 505                    | South End   | 2003                     | 101                    | 1                 | \$1,501   | \$2,500,000  | 1,666  |
| Jordan Lofts                   | South End   | 2016                     | 24                     | 6                 | \$1,432   | \$3,169,000  | 1,984  |
| Union Wharf                    | Waterfront  | 1830/1978                | 89                     | 3                 | \$1,319   | \$2,448,333  | 1,821  |
| Boulevard on the Greenway      | Waterfront  | 2018                     | 36                     | 12                | \$1,286   | \$2,274,167  | 1,713  |
| Battery Wharf                  | Waterfront  | 2008                     | 104                    | 7                 | \$1,278   | \$2,386,786  | 1,848  |
| Ritz Carlton Residences        | Midtown     | 2001                     | 172                    | 17                | \$1,178   | \$2,564,941  | 2,056  |