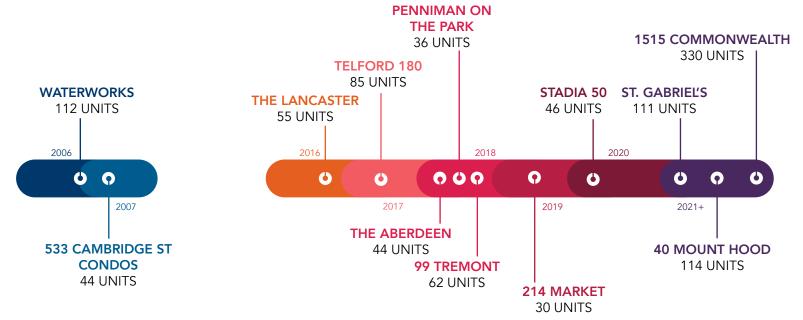

#### 2021 AND BEYOND

2021 will likely show a large increase in average sales price and price per square foot in several

of Boston's primary submarkets, especially in the South End with closings at 100 Shawmut and The Quinn, and in the Fenway with 60 Kilmarnock. In late 2021, the Residences at St. Regis and the condominiums in the new Raffles hotel will continue to push for new highs at the top end of the market in the Seaport and Back Bay. We expect the new condo developments at the St. Gabriel's monastery site and at 1515 Commonwealth Ave in Brighton/Allston to

continue to drive pricing growth further upwards in that section of Boston; an upswing

St. Gabriel's

that took shape with the development of *The Lancaster*, *The Aberdeen*, and *Telford 180* earlier in this cycle. Looking farther out, to the next two to five years, if the BPDA approves the current iteration of the two proposed large waterfront towers, *55 India Street* and *The Pinnacle at Central Wharf* (developed by Chiofaro Company), we could see a large increase in new luxury inventory in a submarket that has little development this cycle outside of Lovejoy Wharf. As these new developments continue to be gradually absorbed at all price points, outlook for future condo sales in Boston continues to be bullish entering the election year.