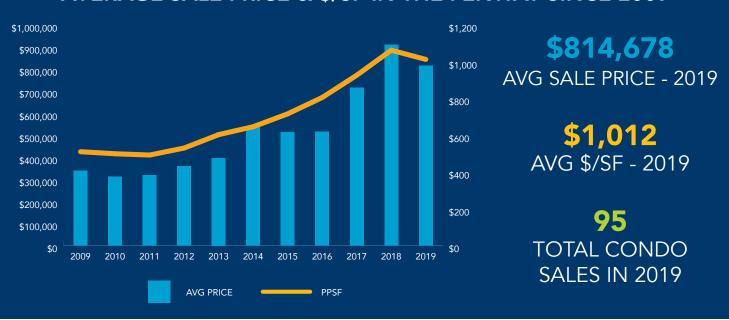

#### **AVERAGE SALE PRICE & \$/SF IN BOSTON SINCE 2009**

- The 2009 Recession saw a decline of 9.7% in the average sale price, but 2010 more-than-recovered with an increase of 15%, the highest growth rate in the last decade
- Millennium Place closed 256 units in 2013-14, dramatically impacting the average sale price for the city and confirming the strength of the condominium market recovery
- Another spike in average sales price occurred after 2016 following the closing at *Millennium Tower* (424 units). 26% of 2016's closed market volume came from *Millennium Tower* (\$920,000,000 in closings)
- 2018 and 2019 marked the delivery of several large scale luxury projects, including 50 Liberty and Pier 4 in the Seaport, as well as Siena at Ink Block in the South End and One Dalton in Back Bay
- Echelon (256 units in Building I) will likely have a similar impact as Millennium Tower on market volume and prices, leading to a 2020 spike