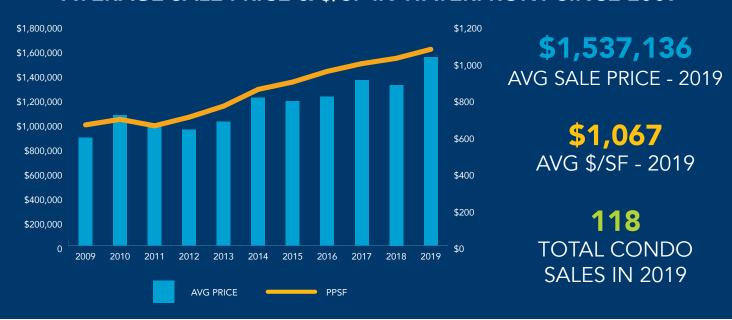

#### **AVERAGE SALE PRICE & \$/SF IN BOSTON SINCE 2009**

- The 2009 Recession saw a decline of 9.7% in the average sale price, but 2010 more-than-recovered with an increase of 15%, the highest growth rate in the last decade
- Millennium Place closed 256 units in 2013-14, dramatically impacting the average sale price for the city and confirming the strength of the condominium market recovery
- Another spike in average sales price occurred after 2016 following the closing at *Millennium Tower* (424 units). 26% of 2016's closed market volume came from *Millennium Tower* (\$920,000,000 in closings)
- 2018 and 2019 marked the delivery of several large scale luxury projects, including 50 Liberty and Pier 4 in the Seaport, as well as Siena at Ink Block in the South End and One Dalton in Back Bay
- Echelon (256 units in Building I) will likely have a similar impact as Millennium Tower on market volume and prices, leading to a 2020 spike