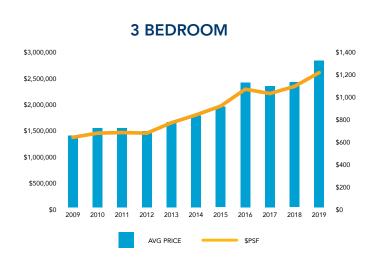

### **GROWTH IN AVERAGE PRICE & \$/SF SINCE 2009**

- Studio prices are at a historical high but still a very rare product in Boston with only 118 sales in 2019
- Studio, two, and three bedroom prices still appear to be on the upswing, with average one bedroom unit pricing stabilized in the \$750,000 - \$775,000 range, reflecting limits on single-occupancy affordability with more one bedrooms having parking restraints
- In 2019, the average three bedroom \$/sf was \$1,200, average 2 bed was \$1,033, average 1 bed was \$1,017, and studio was \$1,130.
- One and two bedroom prices per square foot historically have moved in lockstep, except for a short period when
  one-bedrooms became pricier on a \$/sf basis during 2017 and 2018 due in part to a decrease in average unit size/
  increase in plan efficiency.