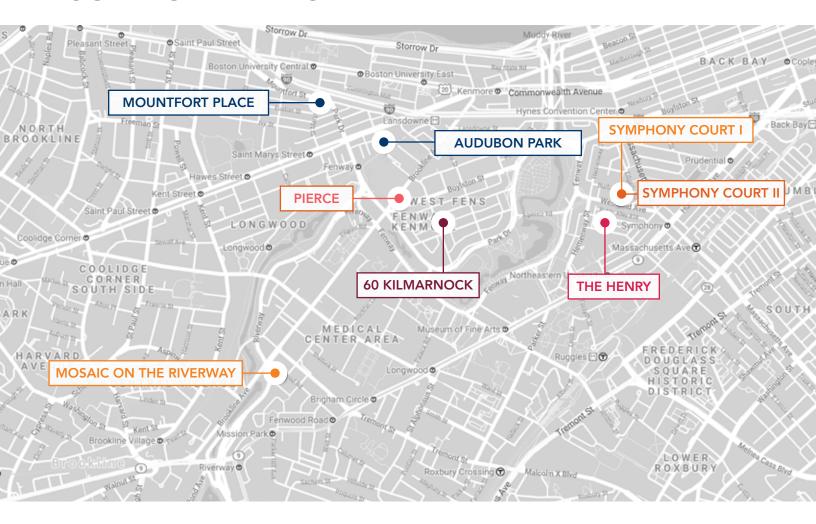

Note: Dorchester, Roxbury, Mattapan, Hyde Park, Mission Hill, Roslindale, and West Roxbury were not included in the submarket segment of this report. Condo sales in these neighborhoods were included in the Boston Citywide subsection.