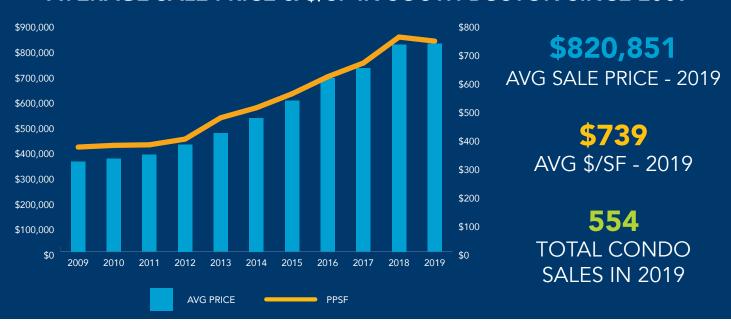

#### **AVERAGE SALE PRICE & \$/SF IN BOSTON SINCE 2009**

- The 2009 Recession saw a decline of 9.7% in the average sale price, but 2010 more-than-recovered with an increase of 15%, the highest growth rate in the last decade
- Millennium Place closed 256 units in 2013-14, dramatically impacting the average sale price for the city and confirming the strength of the condominium market recovery
- Another spike in average sales price occurred after 2016 following the closing at *Millennium Tower* (424 units). 26% of 2016's closed market volume came from *Millennium Tower* (\$920,000,000 in closings)
- 2018 and 2019 marked the delivery of several large scale luxury projects, including 50 Liberty and Pier 4 in the Seaport, as well as Siena at Ink Block in the South End and One Dalton in Back Bay
- Echelon (256 units in Building I) will likely have a similar impact as Millennium Tower on market volume and prices, leading to a 2020 spike