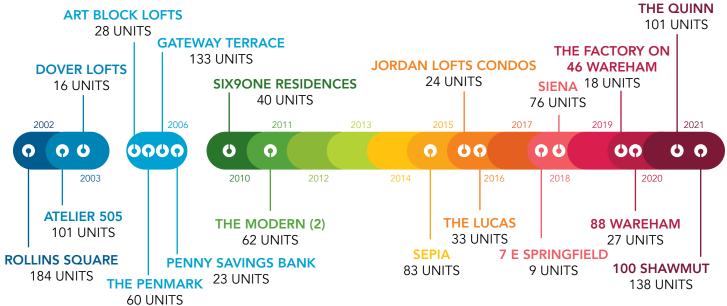

oundaries significantly over the last 10 years
- Developers have grown the submarket by expanding along the edges (Sepia and Siena) and the delivery of 100 Shawmut and The Quinn, both expected to close in early 2021, continues on this trend.
- Prices really started to move in 2013/2014 despite the lack of deliveries of new product.
- South End in 2019 exhibited strong market dynamics with 48 DOM
- 2019 was a year of price stabilization with no new large luxury buildings being delivered; as such, the South End is incredibly supply-constrained.
  The resale inventory in the South End is extremely limited, and as of December 2019 is at an all-time low with only 2 months of supply
  (42 active resales)
- Year-over-year price growth percentage has averaged around 6% per year since 2009.











# **WATERFRONT YEAR END 2019**

#### **AVERAGE SALE PRICE & \$/SF IN WATERFRONT SINCE 2009**



- Boston's Waterfront covers a large distance from the Zakim Bridge to the Congress Street Bridge, wrapping the North End and Financial District
- For water views, the Waterfront offers a diverse range of prices and settings, from the traditional and luxurious Rowes Wharf that averaged more than \$1,800/sf to the 70s vintage Harbor Towers which averaged around \$900/sf in 2019
- The Waterfront had an average DOM of 157 in 2009; by 2019, DOM dropped to 94, a 40% decrease
- Since 2009, average sales price has increased by 75%, from \$877,388 to \$1,537,136; an average annual growth rate of 6%
- The construction of a new *Harbor Tower* building in 2022+ as well as the *Pinnacle at Central Wharf