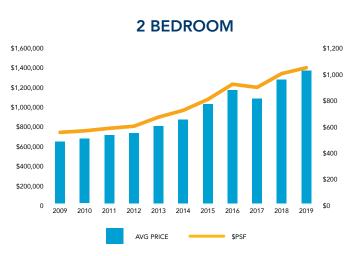

### **GROWTH IN AVERAGE PRICE & \$/SF SINCE 2009**

- Studio prices are at a historical high but still a very rare product in Boston with only 118 sales in 2019
- Studio, two, and three bedroom prices still appear to be on the upswing, with average one bedroom unit pricing stabilized in the \$750,000 - \$775,000 range, reflecting limits on single-occupancy affordability with more one bedrooms having parking restraints
- In 2019, the average three bedroom \$/sf was \$1,200, average 2 bed was \$1,033, average 1 bed was \$1,017, and studio was \$1,130.
- One and two bedroom prices per square foot historically have moved in lockstep, except for a short period when
  one-bedrooms became pricier on a \$/sf basis during 2017 and 2018 due in part to a decrease in average unit size/
  increase in plan efficiency.