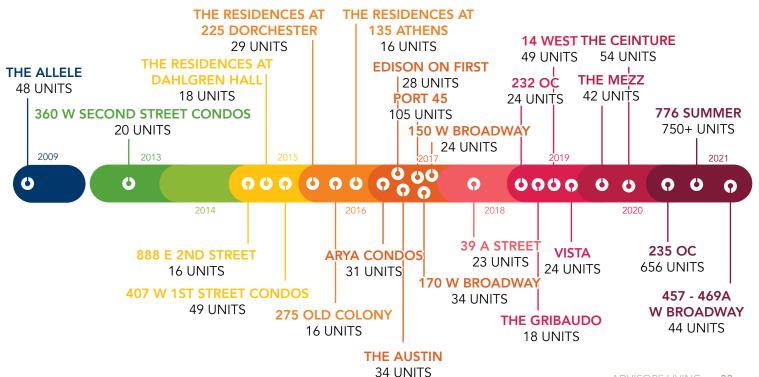

### **PIPELINE**

| Building                   | Neighborhood     | Status                          | Units | Developer                  |
|----------------------------|------------------|---------------------------------|-------|----------------------------|
| The Archer Residences      | Beacon Hill      | Now Selling, Under Construction | 75    | Center Court Partners      |
| Stadia 50 (46 Hichborn St) | Brighton         | Now Selling, Under Construction | 46    | Hichborn Partners          |
| 187-191 & 211 Condor St    | East Boston      | Under Construction              | 23    | Boston Real Estate Capital |
| Tempo                      | Jamaica Plain    | Under Construction              | 39    | City Realty                |
| Echelon                    | Seaport District | Now Selling, Under Construction | 255   | Cottonwood Management      |
| Ceinture                   | South Boston     | Now Selling, Under Construction | 54    | R & B Investments          |
| 88 Wareham                 | South End        | Construction Complete           | 27    | Cresset                    |
| The Mezz                   | South Boston     | Now Selling, Under Construction | 42    | Boston Property Ventures   |
| The Factory on 46 Wareham  | South End        | Construction Complete           | 18    | Holland Companies          |

#### 2021+

| Building                                       | Neighborhood      | Status             | Units | Developer                                                                                   |
|------------------------------------------------|-------------------|--------------------|-------|---------------------------------------------------------------------------------------------|
| 392-398 Cambridge Street                       | Allston           | Under Construction | 32    | Legend Development Group                                                                    |
| Nexus (280 Western Ave)                        | Allston           | Under Review       | 40    | King Street Properties                                                                      |
| 30 Penniman Rd                                 | Allston           | Board Approved     | 46    | Jumbo Capital Management                                                                    |
| Allston Green                                  | Allston           | Under Review       | 52    | LBC Boston                                                                                  |
| 44 N Beacon Street                             | Allston           | Under Construction | 54    | 44 North Beacon, LLC                                                                        |
| Common Allbright                               | Allston           | Board Approved     | 80    | AUBP LLC                                                                                    |
| Allston Square                                 | Allston           | Board Approved     | 334   | City Realty                                                                                 |
| Allston Yards                                  | Allston           | Board Approved     | 1,050 | New England Development, Southsid<br>Investment Partners, The Bozzuto<br>Group, Stop & Shop |
| 1000 Boylston                                  | Back Bay          | Board Approved     | 108   | Weiner Ventures                                                                             |
| Raffles Hotel                                  | Back Bay          | Under Construction | 146   | Saunders Hotel group                                                                        |
| Back Bay/ South End Gateway Project            | Back Bay          | Board Approved     | 240   | Boston Properties                                                                           |
| 47-55 LaGrange Street                          | Back Bay          | Board Approved     | 170   | Fortis Property Group and<br>The Matteson Companies                                         |
| 458 - 460 Washington Street                    | Brighton          | Under Construction | 24    | First Cambridge Capital                                                                     |
| 100 Lincoln Street                             | Brighton          | Board Approved     | 32    | 100-110 Lincoln Street, LLC                                                                 |
| 249 Corey Road                                 | Brighton          | Under Review       | 35    | Brookline Development Corporation                                                           |
| 544 Washington St                              | Brighton          | Under Review       | 37    | Encore Properties                                                                           |
| 11 Faneuil Street                              | Brighton          | Under Review       | 41    | City Realty                                                                                 |
| Avalon Bay                                     | Brighton          | Board Approved     | 48    | Avalon Bay Communities                                                                      |
| 50-56 Leo Birmingham Parkway                   | Brighton          | Board Approved     | 53    | City Realty                                                                                 |
| 425 Washington St                              | Brighton          | Board Approved     | 54    | Legend Group                                                                                |
| 70 Leo Brimingham Parkway                      | Brighton          | Board Approved     | 79    | Residences at Birmingham<br>Condiminium LLC                                                 |
| St. Gabriel's Monastary                        | Brighton          | Under Construction | 111   | Cabot & Forbes                                                                              |
| Washington Street Plaza (15 Washington Street) | Brighton          | Under Review       | 108   | KIMCO Realty                                                                                |
| 1515 Commonwealth                              | Brighton          | Under Review       | 330   | The Davis Companies                                                                         |
| 40 Mount Hood Road                             | Brighton          | Board Approved     | 114   | 1650 Commonwealth LLC                                                                       |
| 610 Rutherford Ave                             | Charlestown       | Under Construction | 22    | Gary Mac Properties                                                                         |
| One Bromfield                                  | Downtown Crossing | Under Review       | 119   | Midwood Investment & Development                                                            |
| 425 Border Street                              | East Boston       | Board Approved     | 16    | PhD Homes, LLC                                                                              |
| 75-85 Liverpool Street                         | East Boston       | Board Approved     | 22    | Flying Cloud Ralty Trust                                                                    |
| 114 Orleans St                                 | East Boston       | Board Approved     | 23    | CRM Realty                                                                                  |
|                                                |                   |                    |       |                                                                                             |