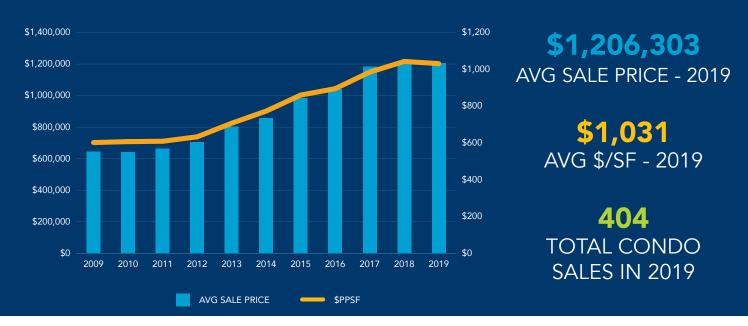

#### **AVERAGE SALE PRICE & \$/SF IN BOSTON SINCE 2009**

- The 2009 Recession saw a decline of 9.7% in the average sale price, but 2010 more-than-recovered with an increase of 15%, the highest growth rate in the last decade
- Millennium Place closed 256 units in 2013-14, dramatically impacting the average sale price for the city and confirming the strength of the condominium market recovery
- Another spike in average sales price occurred after 2016 following the closing at *Millennium Tower* (424 units). 26% of 2016's closed market volume came from *Millennium Tower* (\$920,000,000 in closings)
- 2018 and 2019 marked the delivery of several large scale luxury projects, including 50 Liberty and Pier 4 in the Seaport, as well as Siena at Ink Block in the South End and One Dalton in Back Bay
- Echelon (256 units in Building I) will likely have a similar impact as Millennium Tower on market volume and prices, leading to a 2020 spike