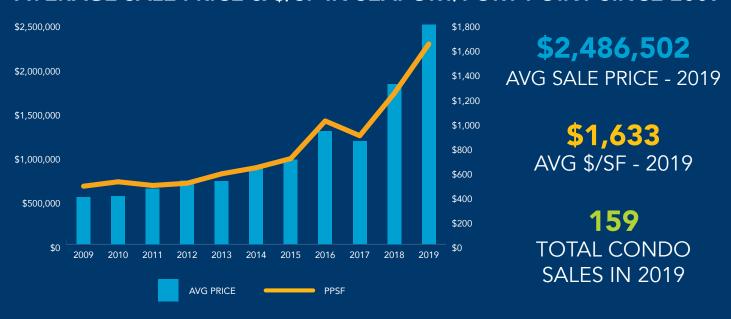

#### **AVERAGE SALE PRICE & \$/SF IN BOSTON SINCE 2009**

- The 2009 Recession saw a decline of 9.7% in the average sale price, but 2010 more-than-recovered with an increase of 15%, the highest growth rate in the last decade
- Millennium Place closed 256 units in 2013-14, dramatically impacting the average sale price for the city and confirming the strength of the condominium market recovery
- Another spike in average sales price occurred after 2016 following the closing at *Millennium Tower* (424 units). 26% of 2016's closed market volume came from *Millennium Tower* (\$920,000,000 in closings)
- 2018 and 2019 marked the delivery of several large scale luxury projects, including 50 Liberty and Pier 4 in the Seaport, as well as Siena at Ink Block in the South End and One Dalton in Back Bay
- Echelon (256 units in Building I) will likely have a similar impact as Millennium Tower on market volume and prices, leading to a 2020 spike