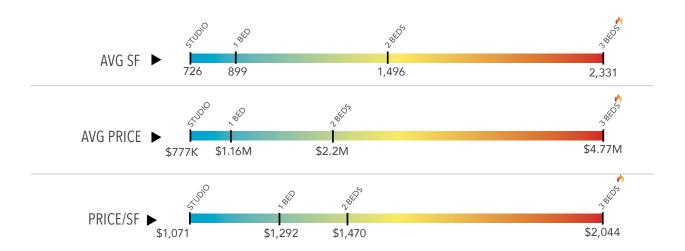

### **GROWTH IN AVERAGE PRICE & \$/SF SINCE 2009**

- Studio prices are at a historical high but still a very rare product in Boston with only 118 sales in 2019
- Studio, two, and three bedroom prices still appear to be on the upswing, with average one bedroom unit pricing stabilized in the \$750,000 - \$775,000 range, reflecting limits on single-occupancy affordability with more one bedrooms having parking restraints
- In 2019, the average three bedroom \$/sf was \$1,200, average 2 bed was \$1,033, average 1 bed was \$1,017, and studio was \$1,130.
- One and two bedroom prices per square foot historically have moved in lockstep, except for a short period when
  one-bedrooms became pricier on a \$/sf basis during 2017 and 2018 due in part to a decrease in average unit size/
  increase in plan efficiency.