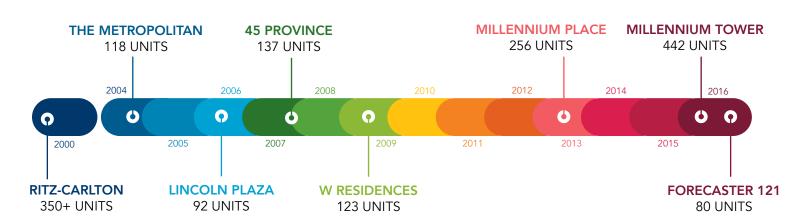

RAGE SALE PRICE & \$/SF IN MIDTOWN SINCE 2009**



- The delivery of the Millennium Tower in 2016 and its 442 units was extremely successful and single-handedly expanded the Boston condominium downtown market
- With the influx of new product, Midtown had the second highest average sales price of any submarket behind the Seaport in 2019
- The flipside to the new product is that Midtown units spend significantly more time on the market (105 days) compared to Boston's average (51 days). This is the highest Days on Market of any submarket.
- Since 2009, average sale prices have increased by 160%, from \$688,628 to \$1,789,783; the large 2016 spike is due to the closing of *Millennium Tower*.
- Average year-over-year growth in Midtown since 2009 is 8%, higher than Boston's average of 6%











# **NORTH END YEAR END 2019**

#### **AVERAGE SALE PRICE & \$/SF IN NORTH END SINCE 2009**



- One of Boston's oldest neighborhoods, North End is a very small area that blends into the Waterfront (its own submarket), and has little room for new condominium development. Any new developments are typically very small in nature (6-9 units).
- The North End is traditionally a supply constrained submarket (under 2 months' supply of inventory), with no new construction on the horizon
- The North End had an average of 90 Days on Market in 2009; by 2019, it had dropped to 53, a 41% decrease
- Since 2009, average sale prices have increased by 71%, from \$427,671 to \$732,602; and average year-over-year growth rate of 6%
- Largest single year jump in price was from 2013 to 2014 a 25% increase fr