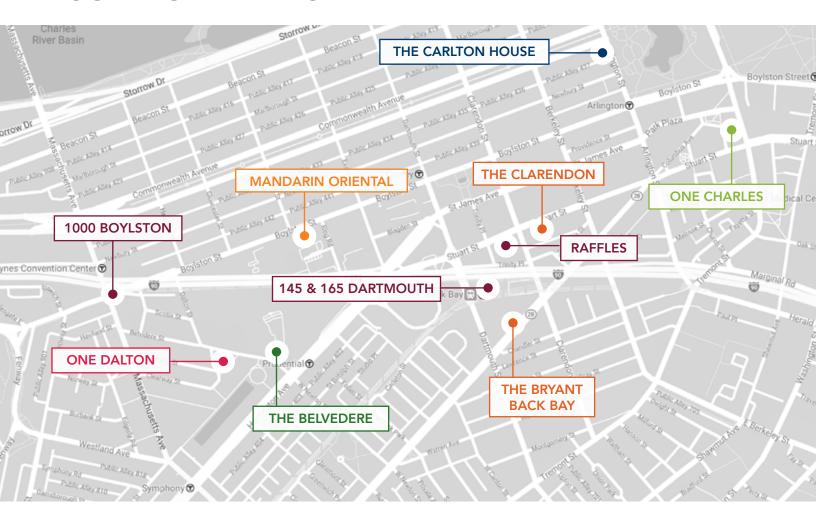

#### TOP 25 BUILDINGS BY \$/SF CLOSED IN 2019

| Building                       | Area        | Year Built/<br>Converted | # Units in<br>Building | # Sold in<br>2019 | Avg \$/SF | Avg Price    | Avg SF |
|--------------------------------|-------------|--------------------------|------------------------|-------------------|-----------|--------------|--------|
| The Carlton House              | Back Bay    | 1964/1982                | 53                     | 1                 | \$2,547   | \$2,865,000  | 1,125  |
| Heritage on the Garden         | Back Bay    | 1988                     | 87                     | 6                 | \$2,536   | \$8,099,800  | 2,811  |
| One Dalton                     | Back Bay    | 2019                     | 171                    | 75                | \$2,485   | \$5,413,138  | 2,106  |
| The Four Seasons (Boylston St) | Back Bay    | 1985                     | 93                     | 3                 | \$2,414   | \$4,525,000  | 1,818  |
| The Lydon                      | Back Bay    | 2016                     | 6                      | 1                 | \$2,332   | \$14,300,000 | 6,132  |
| Pier 4                         | Seaport     | 2019                     | 106                    | 96                | \$2,096   | \$3,364,684  | 1,605  |
| Zero Marlborough               | Back Bay    | 2008                     | 12                     | 1                 | \$1,973   | \$6,550,000  | 3,319  |
| 50 Liberty                     | Seaport     | 2017                     | 120                    | 5                 | \$1,945   | \$3,400,740  | 1,724  |
| 22 Liberty                     | Seaport     | 2015                     | 109                    | 11                | \$1,939   | \$3,602,954  | 1,755  |
| Mandarin Oriental              | Back Bay    | 2008/2015                | 51                     | 1                 | \$1,925   | \$3,668,560  | 1,906  |
| Maison Vernon                  | Beacon Hill | 2008                     | 7                      | 1                 | \$1,905   | \$5,595,000  | 2,937  |
| Rowes Wharf                    | Waterfront  | 1987                     | 98                     | 3                 | \$1,865   | \$3,162,000  | 1,668  |
| The Belvedere                  | Back Bay    | 2001                     | 61                     | 2                 | \$1,813   | \$3,670,000  | 1,962  |
| The Clarendon                  | Back Bay    | 2009                     | 102                    | 9                 | \$1,719   | \$2,168,611  | 1,182  |
| Echelon                        | Seaport     | 2019                     | 255                    | 69                | \$1,630   | \$1,607,750  | 975    |
| Millennium Tower               | Midtown     | 2016                     | 442                    | 24                | \$1,623   | \$2,540,021  | 1,450  |
| Trinity Place                  | Back Bay    | 2000                     | 97                     | 4                 | \$1,582   | \$3,364,375  | 2,022  |
| The Atlantic                   | Waterfront  | 2006                     | 8                      | 3                 | \$1,576   | \$2,787,500  | 1,855  |
| Pierce                         | Fenway      | 2018                     | 109                    | 13                | \$1,507   | \$2,253,462  | 1,478  |
| Atelier 505                    | South End   | 2003                     | 101                    | 1                 | \$1,501   | \$2,500,000  | 1,666  |
| Jordan Lofts                   | South End   | 2016                     | 24                     | 6                 | \$1,432   | \$3,169,000  | 1,984  |
| Union Wharf                    | Waterfront  | 1830/1978                | 89                     | 3                 | \$1,319   | \$2,448,333  | 1,821  |
| Boulevard on the Greenway      | Waterfront  | 2018                     | 36                     | 12                | \$1,286   | \$2,274,167  | 1,713  |
| Battery Wharf                  | Waterfront  | 2008                     | 104                    | 7                 | \$1,278   | \$2,386,786  | 1,848  |
| Ritz Carlton Residences        | Midtown     | 2001                     | 172                    | 17                | \$1,178   | \$2,564,941  | 2,056  |