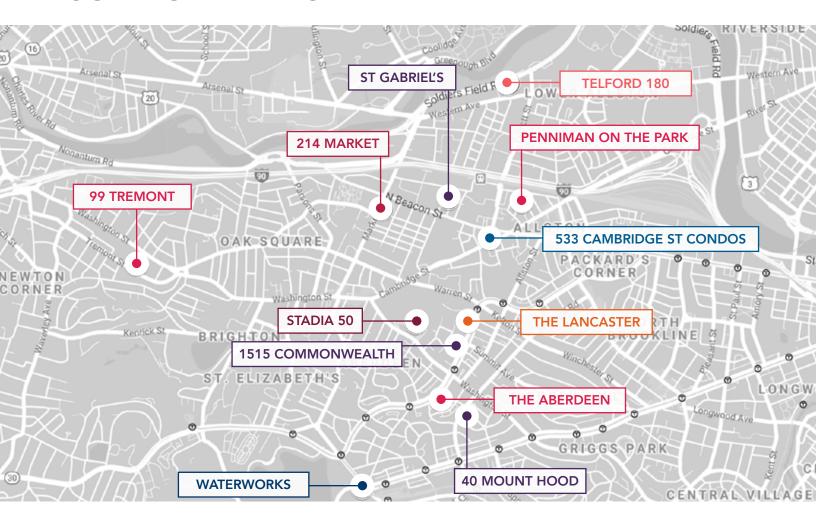

#### 2021 AND BEYOND

2021 will likely show a large increase in average sales price and price per square foot in several

of Boston's primary submarkets, especially in the South End with closings at 100 Shawmut and The Quinn, and in the Fenway with 60 Kilmarnock. In late 2021, the Residences at St. Regis and the condominiums in the new Raffles hotel will continue to push for new highs at the top end of the market in the Seaport and Back Bay. We expect the new condo developments at the St. Gabriel's monastery site and at 1515 Commonwealth Ave in Brighton/Allston to

continue to drive pricing growth further upwards in that section of Boston; an upswing

St. Gabriel's

that took shape with the development of *The Lancaster*, *The Aberdeen*, and *Telford 180* earlier in this cycle. Looking farther out, to the next two to five years, if the BPDA approves the current iteration of the two proposed large waterfront towers, *55 India Street* and *The Pinnacle at Central Wharf* (developed by Chiofaro Company), we could see a large increase in new luxury inventory in a submarket that has little development this cycle outside of Lovejoy Wharf. As these new developments continue to be gradually absorbed at all price points, outlook for future condo sales in Boston continues to be bullish entering the election year.