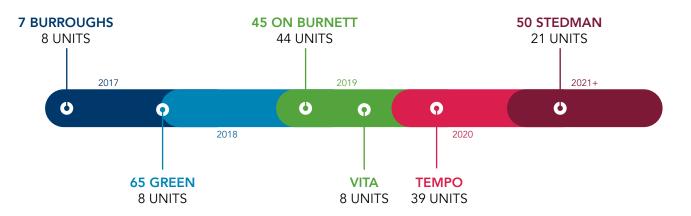

el and lower prices make JP an attractive destination for those priced out of closer-in neighborhoods.
- Since 2009, average sale prices have increased by 79%, from \$350,516 to \$625,752 due to the construction and delivery of VITA and 45 on Burnett; its 5% annual growth rate is below the Boston average
- Jamaica Plain condominiums spent fewer Days On Market in 2019 when compared to Boston's average 33 days versus 51 days in all of Boston the fewest DOM of any submarket.
- With an average of \$581,000 for a 2-bedroom, JP prices are less than half of those in the South End, and are similar to the average in East Boston; however JP units are bigger, on average, and \$/sf is 10% lower
- Average year-over-year growth in Jamaica Plain since 2009 is 5%, lower than Boston's average of 6%











# **MIDTOWN** YEAR END 2019

#### **AVERAGE SALE PRICE & \$/SF IN MIDTOWN SINCE 2009**



- The delivery of the Millennium Tower in 2016 and its 442 units was extremely successful and single-handedly expanded the Boston condominium downtown market
- With the influx of new product, Midtown had the second highest average sales price of any submarket behind the Seaport in 2019
- The flipside to the new product is that Midtown units spend significantly more time on the market (105 days) compared to Boston's average (51 days). This is the highest Days on Market of any submarket.
- Since 2009, average sale prices have increased by 160%, from \$688,628 to \$1,789,783; the large 2016 spike is due to the closing of *Millennium Tower*.
- Average year-over-year growth in Midtown since 2009 is 8%,