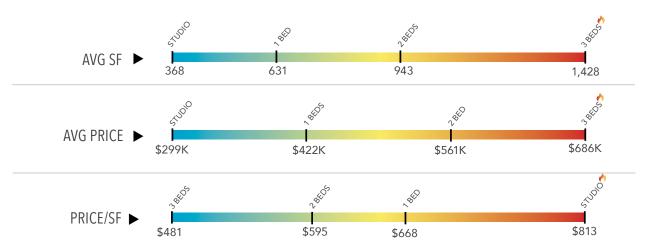

### **GROWTH IN AVERAGE PRICE & \$/SF SINCE 2009**

- Studio prices are at a historical high but still a very rare product in Boston with only 118 sales in 2019
- Studio, two, and three bedroom prices still appear to be on the upswing, with average one bedroom unit pricing stabilized in the \$750,000 - \$775,000 range, reflecting limits on single-occupancy affordability with more one bedrooms having parking restraints
- In 2019, the average three bedroom \$/sf was \$1,200, average 2 bed was \$1,033, average 1 bed was \$1,017, and studio was \$1,130.
- One and two bedroom prices per square foot historically have moved in lockstep, except for a short period when
  one-bedrooms became pricier on a \$/sf basis during 2017 and 2018 due in part to a decrease in average unit size/
  increase in plan efficiency.