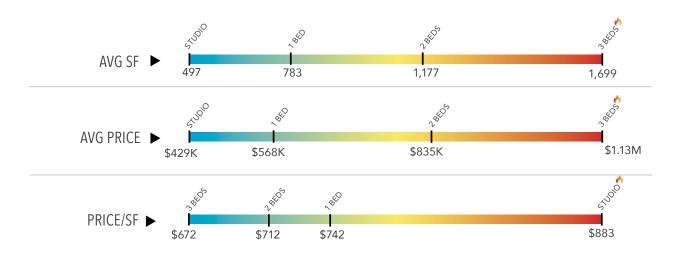

### **GROWTH IN AVERAGE PRICE & \$/SF SINCE 2009**

- Studio prices are at a historical high but still a very rare product in Boston with only 118 sales in 2019
- Studio, two, and three bedroom prices still appear to be on the upswing, with average one bedroom unit pricing stabilized in the \$750,000 - \$775,000 range, reflecting limits on single-occupancy affordability with more one bedrooms having parking restraints
- In 2019, the average three bedroom \$/sf was \$1,200, average 2 bed was \$1,033, average 1 bed was \$1,017, and studio was \$1,130.
- One and two bedroom prices per square foot historically have moved in lockstep, except for a short period when
  one-bedrooms became pricier on a \$/sf basis during 2017 and 2018 due in part to a decrease in average unit size/
  increase in plan efficiency.