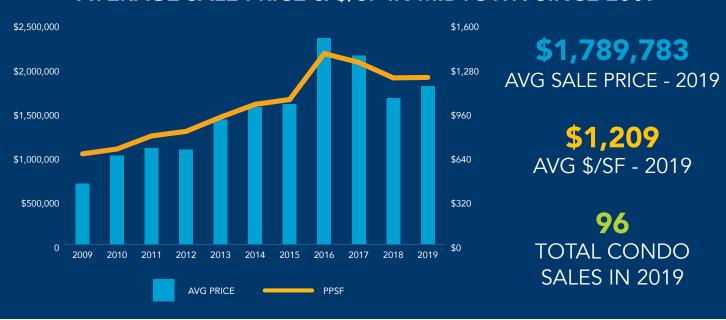

#### **AVERAGE SALE PRICE & \$/SF IN BOSTON SINCE 2009**

- The 2009 Recession saw a decline of 9.7% in the average sale price, but 2010 more-than-recovered with an increase of 15%, the highest growth rate in the last decade
- Millennium Place closed 256 units in 2013-14, dramatically impacting the average sale price for the city and confirming the strength of the condominium market recovery
- Another spike in average sales price occurred after 2016 following the closing at *Millennium Tower* (424 units). 26% of 2016's closed market volume came from *Millennium Tower* (\$920,000,000 in closings)
- 2018 and 2019 marked the delivery of several large scale luxury projects, including 50 Liberty and Pier 4 in the Seaport, as well as Siena at Ink Block in the South End and One Dalton in Back Bay
- Echelon (256 units in Building I) will likely have a similar impact as Millennium Tower on market volume and prices, leading to a 2020 spike