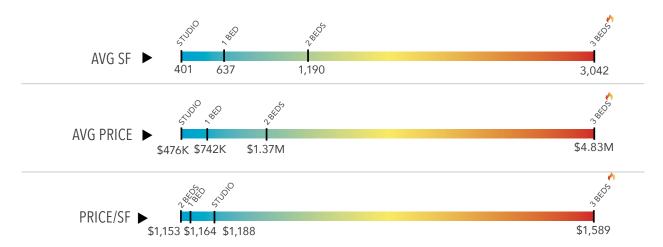

### **GROWTH IN AVERAGE PRICE & \$/SF SINCE 2009**

- Studio prices are at a historical high but still a very rare product in Boston with only 118 sales in 2019
- Studio, two, and three bedroom prices still appear to be on the upswing, with average one bedroom unit pricing stabilized in the \$750,000 - \$775,000 range, reflecting limits on single-occupancy affordability with more one bedrooms having parking restraints
- In 2019, the average three bedroom \$/sf was \$1,200, average 2 bed was \$1,033, average 1 bed was \$1,017, and studio was \$1,130.
- One and two bedroom prices per square foot historically have moved in lockstep, except for a short period when
  one-bedrooms became pricier on a \$/sf basis during 2017 and 2018 due in part to a decrease in average unit size/
  increase in plan efficiency.