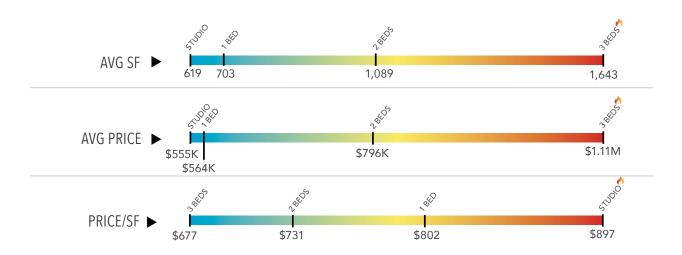

### **GROWTH IN AVERAGE PRICE & \$/SF SINCE 2009**

- Studio prices are at a historical high but still a very rare product in Boston with only 118 sales in 2019
- Studio, two, and three bedroom prices still appear to be on the upswing, with average one bedroom unit pricing stabilized in the \$750,000 - \$775,000 range, reflecting limits on single-occupancy affordability with more one bedrooms having parking restraints
- In 2019, the average three bedroom \$/sf was \$1,200, average 2 bed was \$1,033, average 1 bed was \$1,017, and studio was \$1,130.
- One and two bedroom prices per square foot historically have moved in lockstep, except for a short period when
  one-bedrooms became pricier on a \$/sf basis during 2017 and 2018 due in part to a decrease in average unit size/
  increase in plan efficiency.