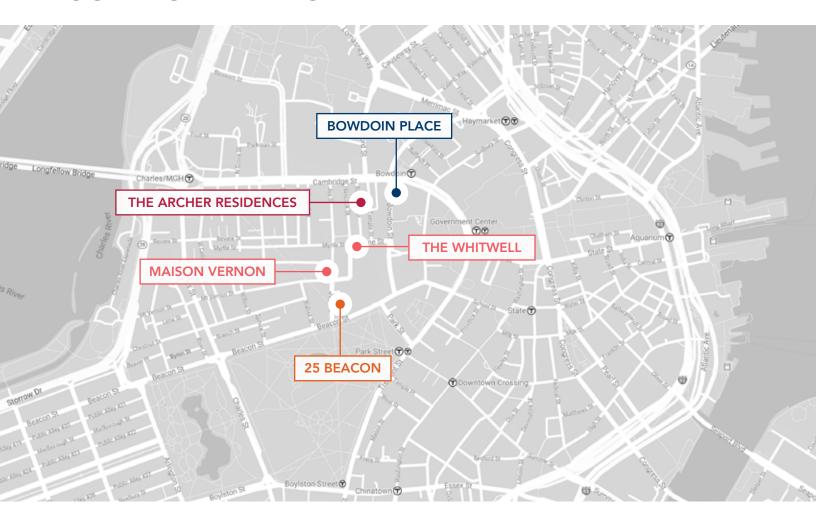

### **PIPELINE**

| Building                   | Neighborhood     | Status                          | Units | Developer                  |
|----------------------------|------------------|---------------------------------|-------|----------------------------|
| The Archer Residences      | Beacon Hill      | Now Selling, Under Construction | 75    | Center Court Partners      |
| Stadia 50 (46 Hichborn St) | Brighton         | Now Selling, Under Construction | 46    | Hichborn Partners          |
| 187-191 & 211 Condor St    | East Boston      | Under Construction              | 23    | Boston Real Estate Capital |
| Tempo                      | Jamaica Plain    | Under Construction              | 39    | City Realty                |
| Echelon                    | Seaport District | Now Selling, Under Construction | 255   | Cottonwood Management      |
| Ceinture                   | South Boston     | Now Selling, Under Construction | 54    | R & B Investments          |
| 88 Wareham                 | South End        | Construction Complete           | 27    | Cresset                    |
| The Mezz                   | South Boston     | Now Selling, Under Construction | 42    | Boston Property Ventures   |
| The Factory on 46 Wareham  | South End        | Construction Complete           | 18    | Holland Companies          |