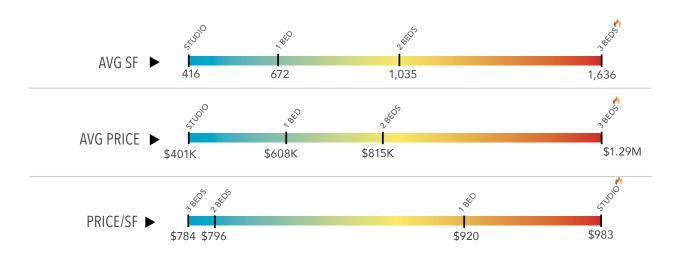

### **GROWTH IN AVERAGE PRICE & \$/SF SINCE 2009**

- Studio prices are at a historical high but still a very rare product in Boston with only 118 sales in 2019
- Studio, two, and three bedroom prices still appear to be on the upswing, with average one bedroom unit pricing stabilized in the \$750,000 - \$775,000 range, reflecting limits on single-occupancy affordability with more one bedrooms having parking restraints
- In 2019, the average three bedroom \$/sf was \$1,200, average 2 bed was \$1,033, average 1 bed was \$1,017, and studio was \$1,130.
- One and two bedroom prices per square foot historically have moved in lockstep, except for a short period when
  one-bedrooms became pricier on a \$/sf basis during 2017 and 2018 due in part to a decrease in average unit size/
  increase in plan efficiency.