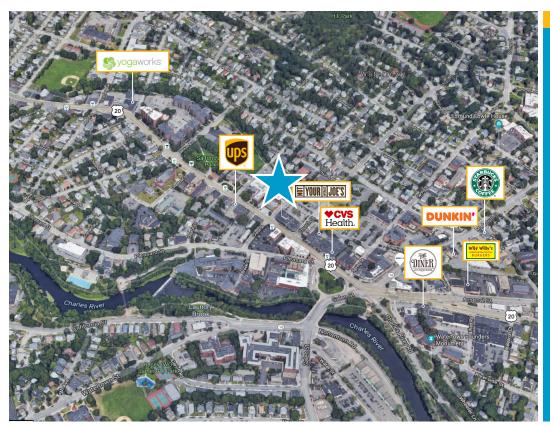

# RARE FULL FLOOR OPPORTUNITY

LEASE TERM Flexible

DETAILS
Elevator identity
Sweeping views

LEASE RATE Mid \$20s/SF

BUILD-OUT
Heavily Office Layout with
2 Large Conference Rooms
and Kitchenette

- Steps to **Watertown Yards** bus depot, offering bus service to Downtown Boston/Back Bay as well as connections to Harvard Sq, Kenmore Sq and Waltham/Moody Street.
- Located on Route 20, minutes from the Mass Pike/I-90 (Exit 17).