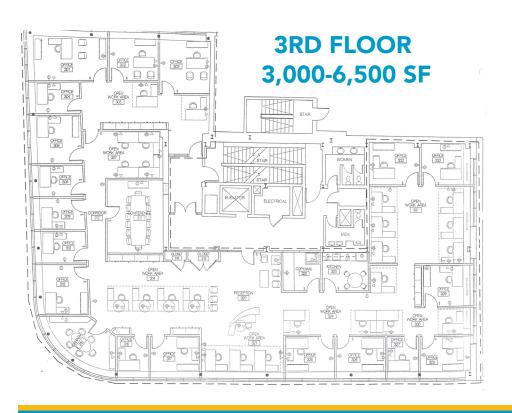

# 3,000 - 6,500 SF 3RD FLOOR OFFICE SPACE

85 MAIN STREET - WATERTOWN, MA

# RARE FULL FLOOR OPPORTUNITY

LEASE TERM Flexible

DETAILS
Elevator identity
Sweeping views

LEASE RATE Mid \$20s/SF

BUILD-OUT
Heavily Office Layout with
2 Large Conference Rooms
and Kitchenette

- Steps to **Watertown Yards** bus depot, offering bus service to Downtown Boston/Back Bay as well as connections to Harvard Sq, Kenmore Sq and Waltham/Moody Street.
- Located on Route 20, minutes from the Mass Pike/I-90 (Exit 17).