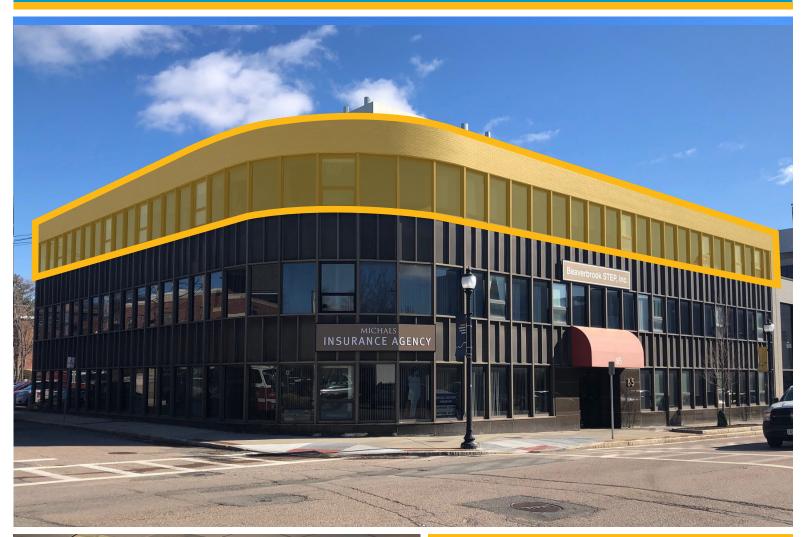

# 3,000 - 6,500 SF 3RD FLOOR OFFICE SPACE

85 MAIN STREET - WATERTOWN, MA

# RARE FULL FLOOR OPPORTUNITY

LEASE TERM Flexible

DETAILS
Elevator identity
Sweeping views

LEASE RATE Mid \$20s/SF

BUILD-OUT
Heavily Office Layout with
2 Large Conference Rooms
and Kitchenette

- Steps to **Watertown Yards** bus depot, offering bus service to Downtown Boston/Back Bay as well as connections to Harvard Sq, Kenmore Sq and Waltham/Moody Street.
- Located on Route 20, minutes from the Mass Pike/I-90 (Exit 17).

## SIGNAGE OPPORTUNITY

Prominent Route 20 signage opportunity in bustling Watertown Square.