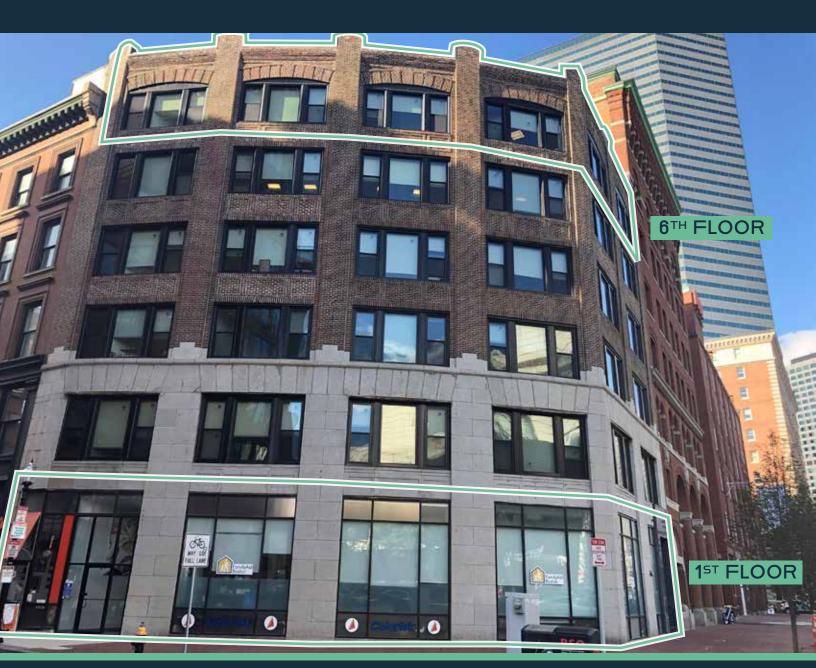

## 2 ATLANTIC 3,249 & 3,241 SF AVAILABLE

OFFICE SPACE FOR LEASE - BOSTON, MA

BUILDING SIZE 19,151 SF LEASE TERM 3-5 years

AVAILABLE SPACE 1st Floor - 3,249 SF 6th Floor - 3,241 SF ASKING RATE
Negotiable

BOSTON REALTY ADVISORS is pleased to present 3,249 SF and 3,241 SF of office space for lease at 727 ATLANTIC AVENUE. Conveniently located steps from Boston's largest commuting hub, South Station, makes 727 ATLANTIC AVENUE an attractive option for many innovating and growing companies.