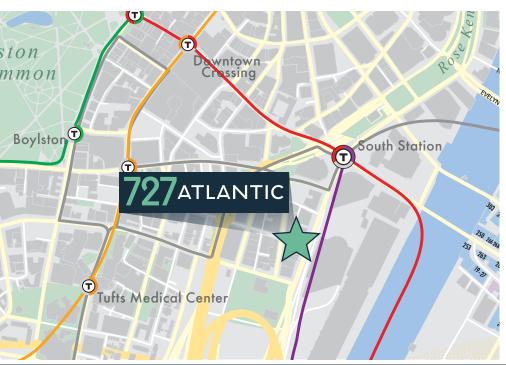

## 2 ATLANTIC 3,249 & 3,241 SF AVAILABLE

OFFICE SPACE FOR LEASE - BOSTON, MA

BUILDING SIZE 19,151 SF LEASE TERM 3-5 years

AVAILABLE SPACE 1st Floor - 3,249 SF 6th Floor - 3,241 SF ASKING RATE
Negotiable

BOSTON REALTY ADVISORS is pleased to present 3,249 SF and 3,241 SF of office space for lease at 727 ATLANTIC AVENUE. Conveniently located steps from Boston's largest commuting hub, South Station, makes 727 ATLANTIC AVENUE an attractive option for many innovating and growing companies.