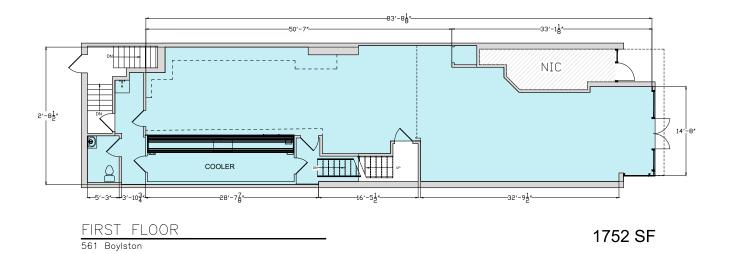

#### FLOOR PLANS

 NIC

 16'-e<sup>1</sup>/e'

 38'-5<sup>2</sup>/e'

 38'-5<sup>2</sup>/e'

 BASEMENT

 561 Boylston

WHITNEY E. GALLIVANJOI617.850.9612617wgallivan@bradvisors.comjwa