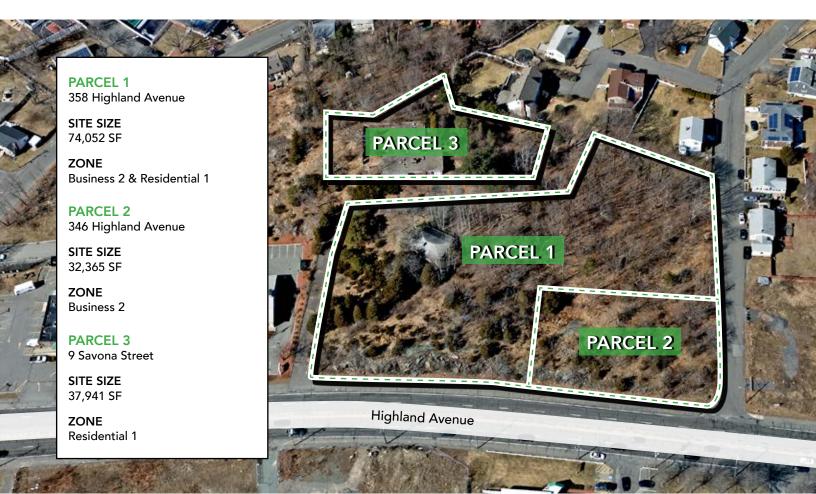

# 356 HIGHLAND AVENUE / SALEM, MA

Boston Realty Advisors is pleased to present the opportunity to acquire **358 HIGHLAND AVENUE**, located in the dynamic North Shore submarket, Salem, MA. The offering consists of three parcels making up a 3.3 acre or +/-144,348 SF offering along one of Salem's most burgeoning corridors.