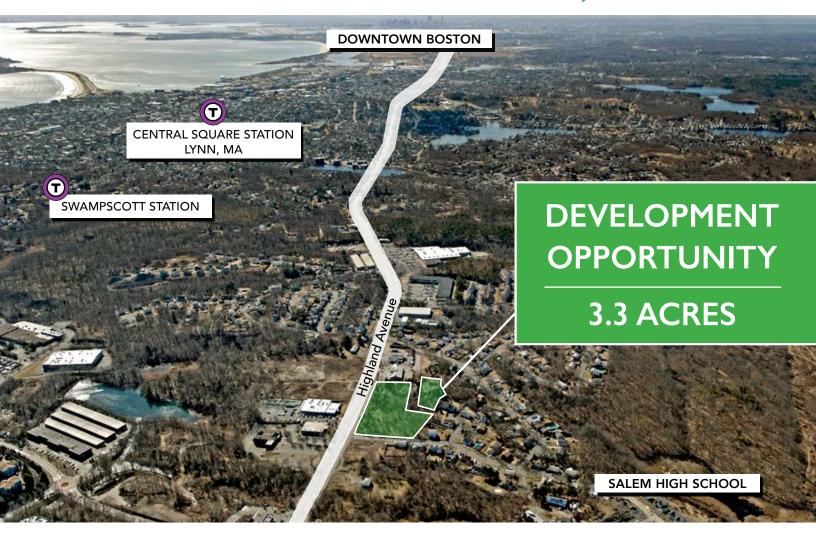

# 356 HIGHLAND AVENUE / SALEM, MA

Boston Realty Advisors is pleased to present the opportunity to acquire **358 HIGHLAND AVENUE**, located in the dynamic North Shore submarket, Salem, MA. The offering consists of three parcels making up a 3.3 acre or +/-144,348 SF offering along one of Salem's most burgeoning corridors.

Salem, one of the premiere cities in the North Shore, benefits from a number of museums and attractions dedicated to the city's rich history that draws hundreds of thousands of tourists annually. In the center of the city is Salem MBTA Station serviced by the Newbury/Rockport Line which takes passengers to Boston in 30 minutes. Located just a short drive away from the city center, the property also benefits from close proximity to I-95 and Rte. 1, making it ideal for commuters.