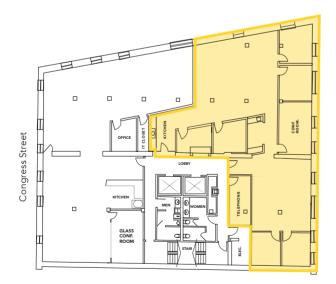

### **AVAILABLE SPACE**

**3rd Floor** 4,249 SF

**6<sup>th</sup> Floor** 3,455 SF

**6<sup>th</sup> Floor** 4,302 SF