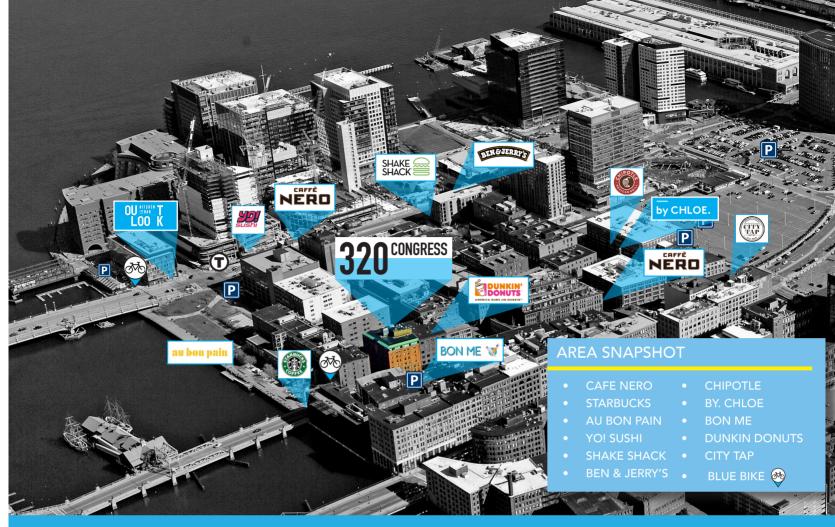

### **AMENITIES**

- Flour Cafe, Sportello, Cafe Nero, Bon Me, Shake Shack, Starbucks, Sweetgreen, BGood, Dunkin' Donuts, Lucky's Bar and Lounge, Blue Dragon, in addition to numerous restaurants, bars, hotels, shopping and a movie theater.
- Immediate access to South Station,
  Silver Line Courthouse Station, Mass Pike, Logan
  Airport, and ample parking nearby.