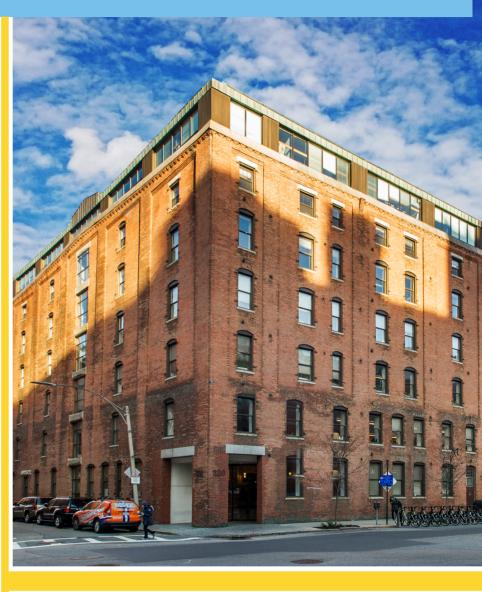

# COOL CREATIVE OFFICE SPACE FOR LEASE 4,249 SF, 3,455 SF & 4,302 SF AVAILABLE

**Boston Realty Advisors** is pleased to present 4,249 SF, 3,455 SF & 4,302 SF at 320 Congress Street for lease. Located in the thriving Innovation District, this seven-story brick and beam building is in the heart of Boston's hottest, up and coming area.