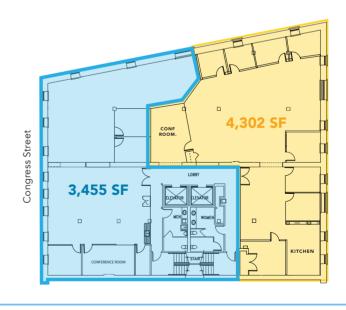

### **AVAILABLE SPACE**

**3rd Floor** 4,249 SF

**6<sup>th</sup> Floor** 3,455 SF

**6<sup>th</sup> Floor** 4,302 SF

# **ASKING RATE**

\$48-\$52/SF

3-5 Years

3rd FLOOR: 4,249 SF

6th FLOOR: 3,455 SF & 4,302 SF

BONNY L. DOORAKIAN 617.850.9655 bdoorakian@bradvisors.com WILLIAM H. CATLIN, JR. 617.850.9606 wcatlin@bradvisors.com ROBERT F. LECLAIR 617.850.9614 rleclair@bradvisors.com