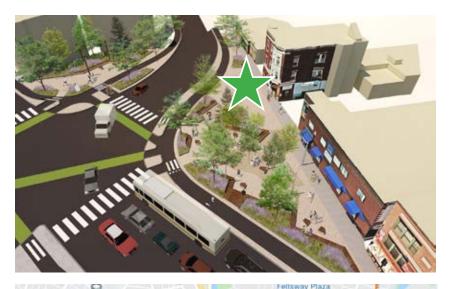

## Inman Square Revitilization

Inman Square is currently going through a redesign which will improve the road scape and realign the intersection. **243 Hampshire** stands to benefit immensely from this project with increased side walk and green space at the front of the building.