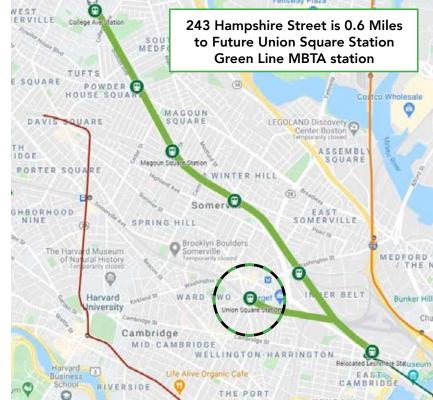

### TRANSIT-ORIENTED

Situated at the corner of Hampshire Street and Cambridge Street, the property is only a 0.7 mile walk to the Central Square Red Line MBTA Station, providing easy access to Cambridge's top locations as well as Downtown Boston. Additionally, it is steps away from multiple Bluebike stations and bus stops.

## MBTA Green Line Extension