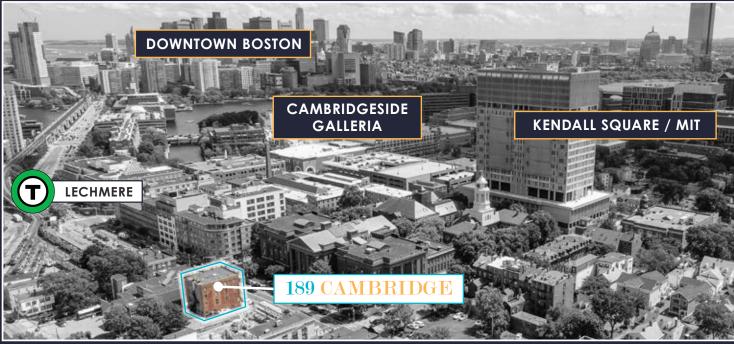

## PROPERTY SUMMARY

Boston Realty Advisors is pleased to present 189 CAMBRIDGE STREET IN EAST CAMBRIDGE for lease. This 10,295 SF four (4) story building is conveniently located on the fringe of East Cambridge – the hub of innovation, world-class universities and technology companies. Ideally suited for companies seeking value while within close proximity to Kendall Sq. and Downtown Boston.

#### **AMENITIES**

- Steps to MBTA 's Lechmere Station (Green Line)
- Conveniently located to Downtown Boston, MIT, Kendall Square and CambridgeSide Galleria Mall
- Abundant amount of convenience stores within walking distance.
- On-site parking available plus more off site

### TRANSIT-ORIENTED & CONVENIENTLY LOCATED **ASSEMBLY ROW** 2.5 miles CHARLESTOWN 1.5 miles (T) COMMUNITY COLLEGE 1.3 miles **WALK SCORE** 93 **TRANSIT SCORE** 88 **LECHMERE** 0.1 miles BIKE SCORE 95 CAMBRIDGESIDE **GALLERIA** 0.4 miles Science Park **NORTH STATION KENDALL SQUARE** 1 mile