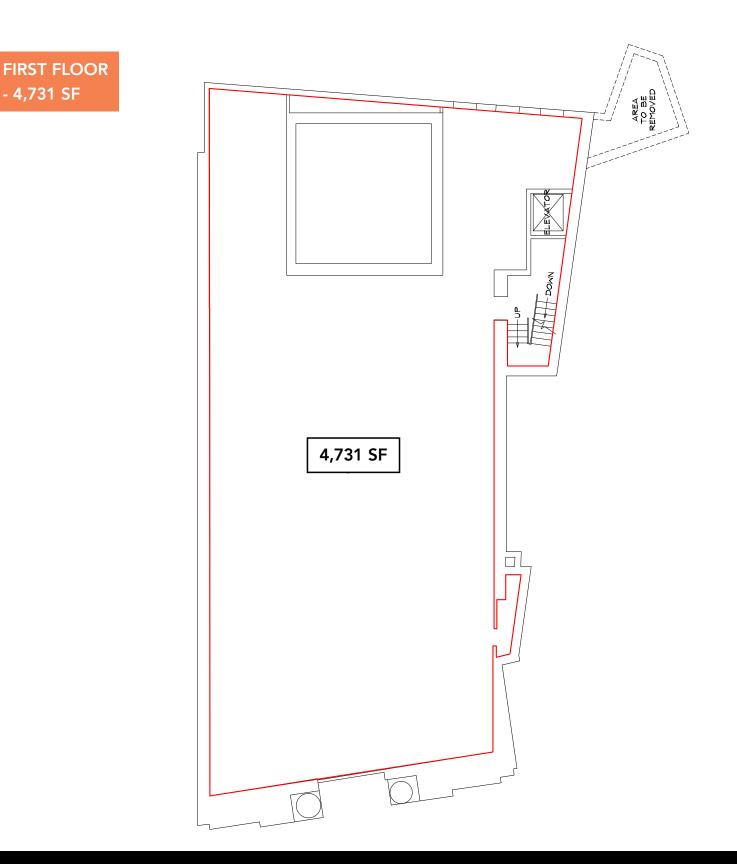

### **RETAIL SPACE FOR LEASE**

### 4,731 - 12,677 SF AVAILABLE

tander

200

## 1341 BEACON STREET | BROOKLINE, MA

Boston Realty Advisors ENTREPRENEURIAL AGULITY. INSTITUTIONAL EXPERTISE.

# **OVERVIEW**

WHITNEY E. GALLIVAN 617.850.9612 wgallivan@bradvisors.com **JOE WAGNER** 617.850.9675 jwagner@bradvisors.com

745 Boylston Street | Boston, MA 02116 (T) 617.375.7900 | (F) 617.536.9566 | BRAdvisors.com