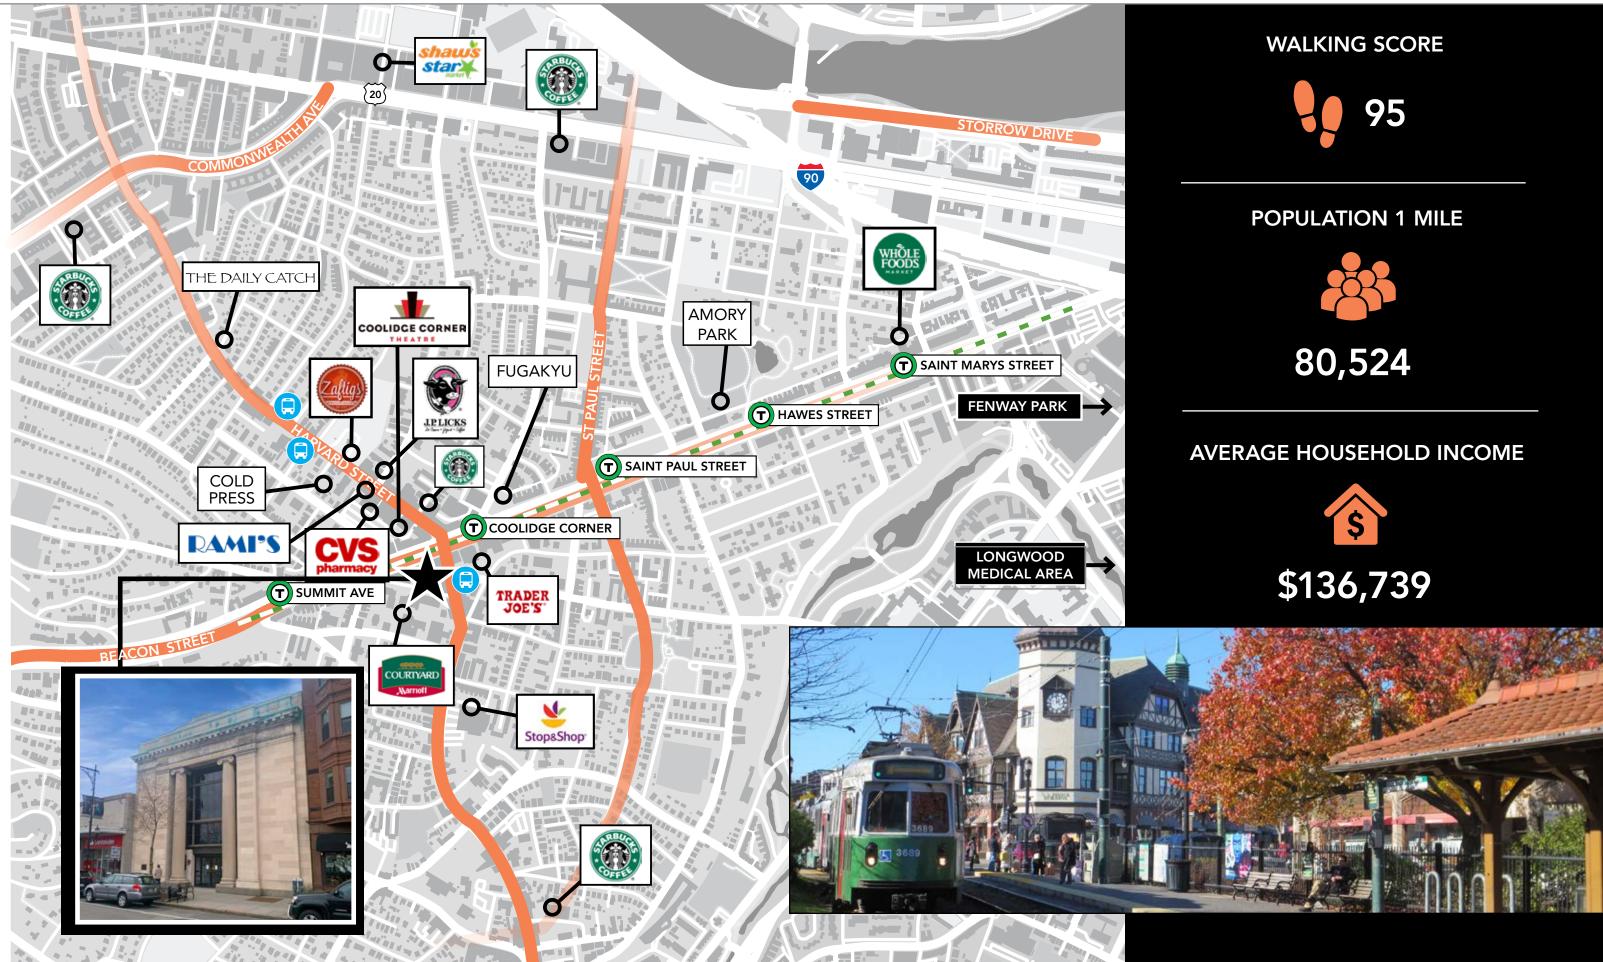

### **RETAIL SPACE FOR LEASE**

### 4,731 - 12,677 SF AVAILABLE

tander

200

## 1341 BEACON STREET | BROOKLINE, MA

Boston Realty Advisors ENTREPRENEURIAL AGULITY. INSTITUTIONAL EXPERTISE.

# **OVERVIEW**

WHITNEY E. GALLIVAN 617.850.9612 wgallivan@bradvisors.com **JOE WAGNER** 617.850.9675 jwagner@bradvisors.com

745 Boylston Street | Boston, MA 02116 (T) 617.375.7900 | (F) 617.536.9566 | BRAdvisors.com