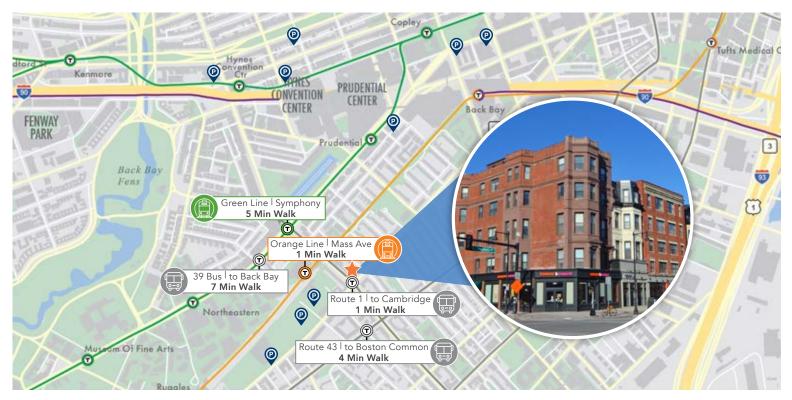

## MASSACHUSETTS AVENUE | BOSTON, MA

Boston Realty Advisors has been retained as the Exclusive Agent for the lease of 3,004 RSF of office space at 434 Massachusetts Avenue, ideally situated at the confluence of Massachusetts Avenue and Columbus Avenue, just blocks from the Symphony stop on the Green Line.

- Elegant six-story 38,000 SF building
- Situated on the corner of Massachusetts Avenue and Columbus Avenue
- Retail space occupied by Dunkin Donuts and one of South End's hottest new restaurants, SRV
- Recent common area capital improvements
- Abundant local amenities
- Steps from MBTA Orange and Green Lines
- Strong local ownership