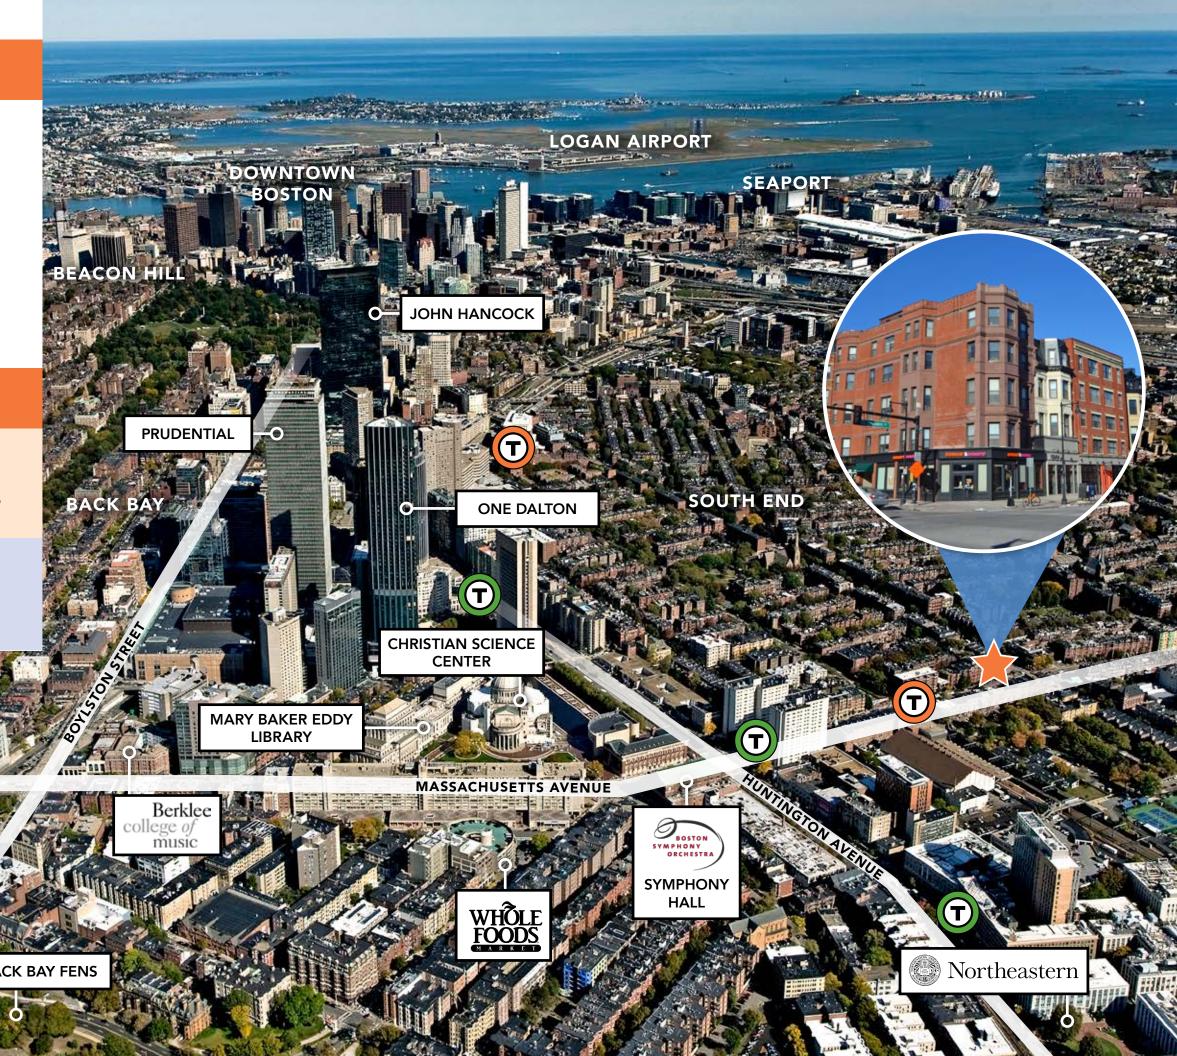

## MASSACHUSETTS AVENUE | BOSTON, MA

Boston Realty Advisors has been retained as the Exclusive Agent for the lease of 3,004 RSF of office space at 434 Massachusetts Avenue, ideally situated at the confluence of Massachusetts Avenue and Columbus Avenue, just blocks from the Symphony stop on the Green Line.