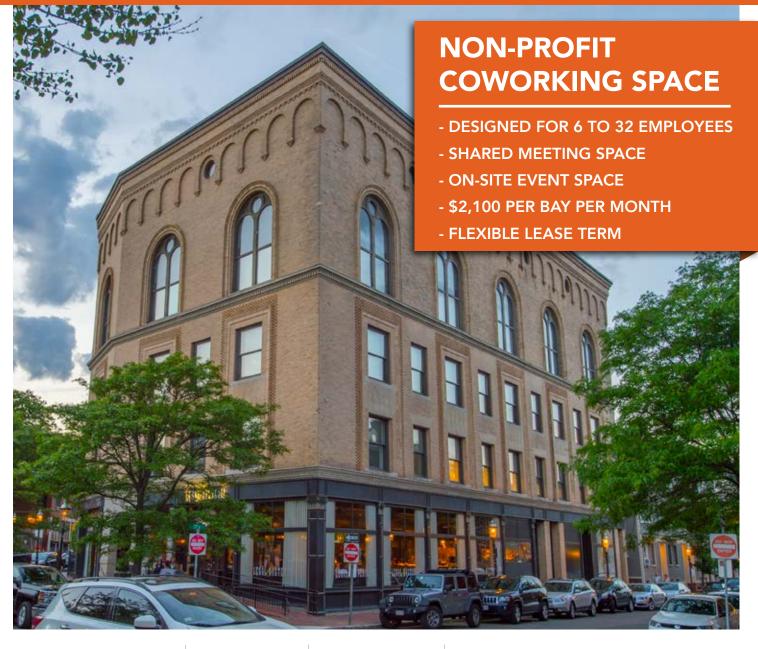

## **100 CITY** SQUARE OFFICE BRICK & BEAM SPACE • CHARLESTOWN, MA

SPACE 6<sup>th</sup> Floor: 469 - 2,814 SF Seating for 6 - 32 people

TERM Flexible Term

PARKING Up to 10 Spaces for Lease

## JOIN THE APPALACHIAN MOUNTAIN CLUB in a

unique co-working space designed for the non-profit community.

**ROBERT F. LECLAIR** 617.850.9614 rleclair@bradvisors.com WILLIAM H. CATLIN, JR. 617.850.9606 wcatlin@bradvisors.com BONNY L. DOORAKIAN 617.850.9655 bdoorakian@bradvisors.com JUSTIN D. HARLOW 617.850.9613 jharlow@bradvisors.com