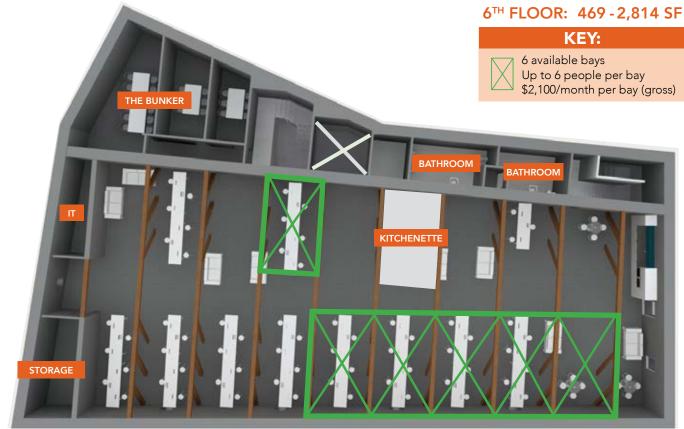

## **100 CITY** SQUARE OFFICE BRICK & BEAM SPACE • CHARLESTOWN, MA

SPACE 6<sup>th</sup> Floor: 469 - 2,814 SF Seating for 6 - 32 people

TERM Flexible Term

PARKING Up to 10 Spaces for Lease