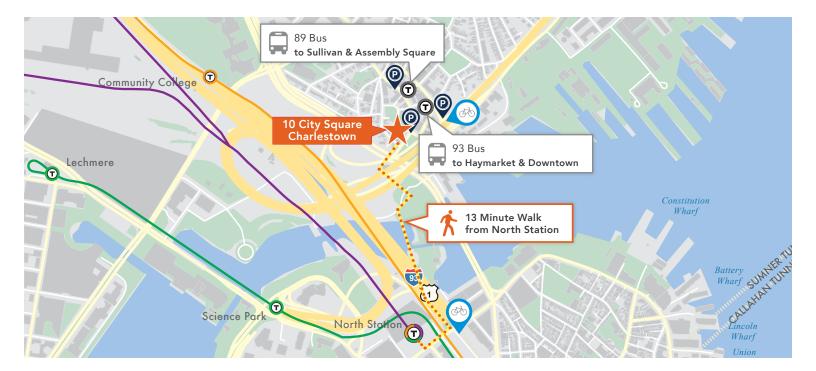

## **100 CITY** SQUARE OFFICE BRICK & BEAM SPACE • CHARLESTOWN, MA

SPACE 6<sup>th</sup> Floor: 469 - 2,814 SF Seating for 6 - 32 people

TERM Flexible Term

PARKING Up to 10 Spaces for Lease