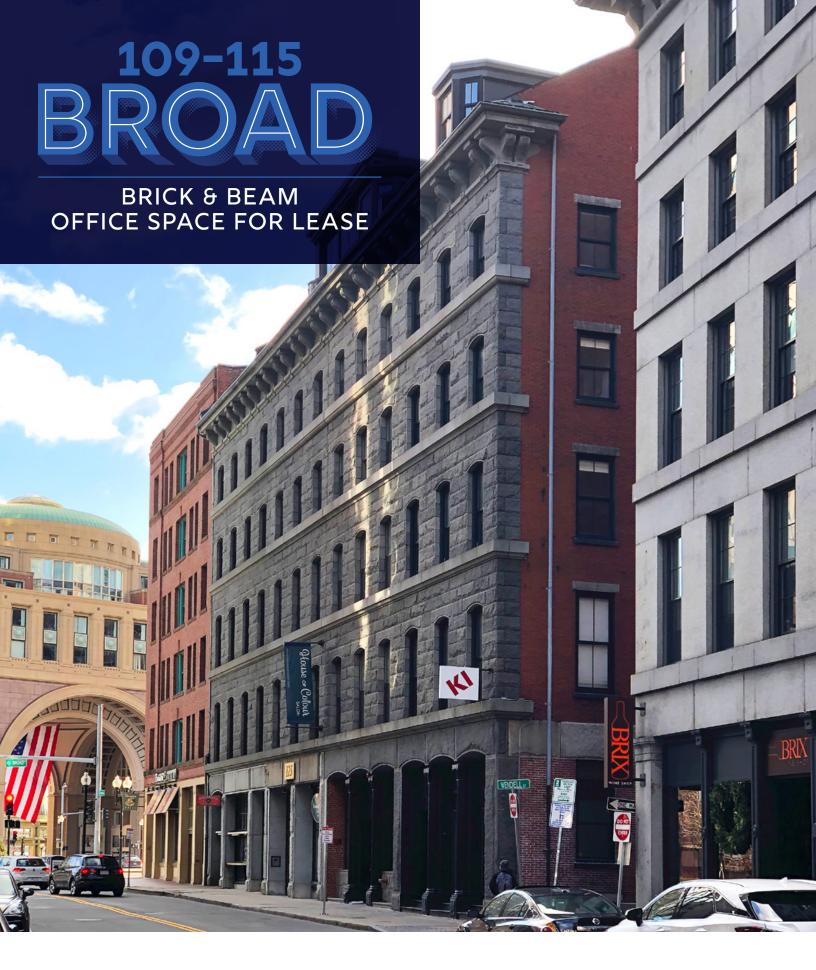

# DESCRIPTION

BOSTON REALTY ADVISORS IS EXCITED TO PRESENT 109-115 BROAD STREET FOR LEASE. THIS 7 STORY, 56,025 RSF BRICK AND BEAM BUILDING OFFERS TRUE BRICK AND BEAM FULL FLOOR OFFICE SUITES WITH THE UNIQUE AND CREATIVE FEATURES AND ATTRIBUTES THAT TENANTS DEMAND IN BOSTON.

# HIGHLIGHTS

- EXTENSIVE LOBBY UPGRADES PLANNED FOR 2020.
- BRICK & BEAM OFFICE SPACE
- FULL FLOOR SUITES.
- SIGNAGE CAPABILITIES AND PRIVATE ENTRANCE FOR 1<sup>ST</sup> FLOOR TENANT
- FLEXIBLE TERM ON SELECT AVAILABILITIES.