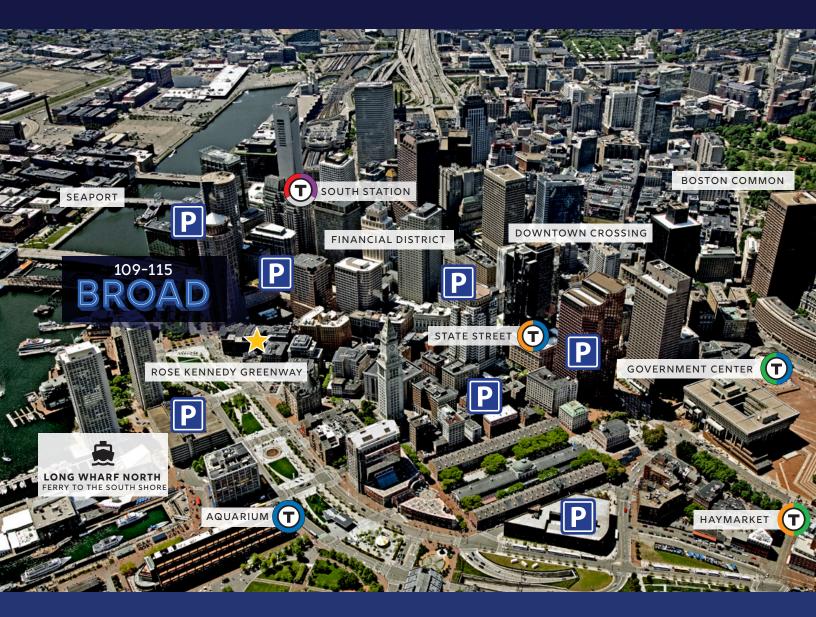

## LOCATION

NESTLED IN THE HEART OF AN AMENITY RICH AREA OF THE FINANCIAL DISTRICT, TENANTS WILL BENEFIT FROM THE ABUNDANCE OF NOTABLE CAFÉS TO ICONIC PUBS/BARS TO THE LONG LIST OF FAST CASUAL AND SIT DOWN RESTAURANTS. ACCESSIBILITY IS KEY AND 109-115 BROAD STREET CONNECTS TENANTS TO AMPLE PARKING GARAGES, DIRECT ACCESS TO I-90 & I-93 AND A SHORT WALK TO ALL OF BOSTON'S CONNECTED T-LINES.