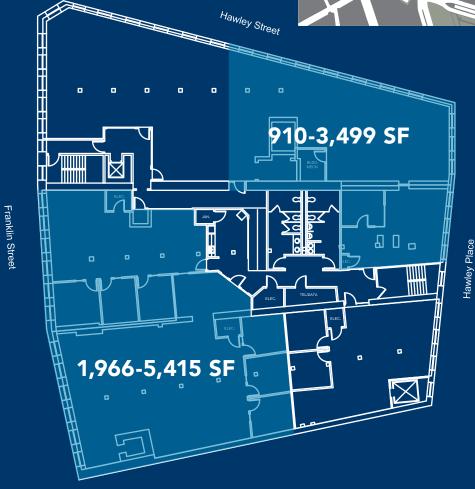

## 50 FRANKLIN STREET



## **AVAILABLE SPACE**

2<sup>nd</sup> Floor: 910-3,499 RSF 1,966-5,415 RSF

## **TERM**

2-5 Years

High Ceilings Open Plan Large Windows



## **AMENITIES**

- Prime Location near Downtown Crossing and Financial District, easily accessible to all points in Downtown Boston.
- Convenient to public transportation, footsteps from State Street (Orange & Blue Lines), Government Center (Green & Blue Lines and Downtown Crossing (Red & Orange Lines). A ten-minute walk to North Station Commuter Rail and to South Station Commuter Rail & Amtrak.
- Steps to several parking garages, area amenities including the Omni Parker House Hotel, Sweet Greens, Starbucks, Ruth Chris Steakhouse, Sam Lagrassa, CVS, and much more!





ROBERT F. LECLAIR Managing Director & Partner 617.850.9614

rleclair@bradvisors.com

JUSTIN D. HARLOW Senior Associate 617.850.9613 jharlow@bradvisors.com