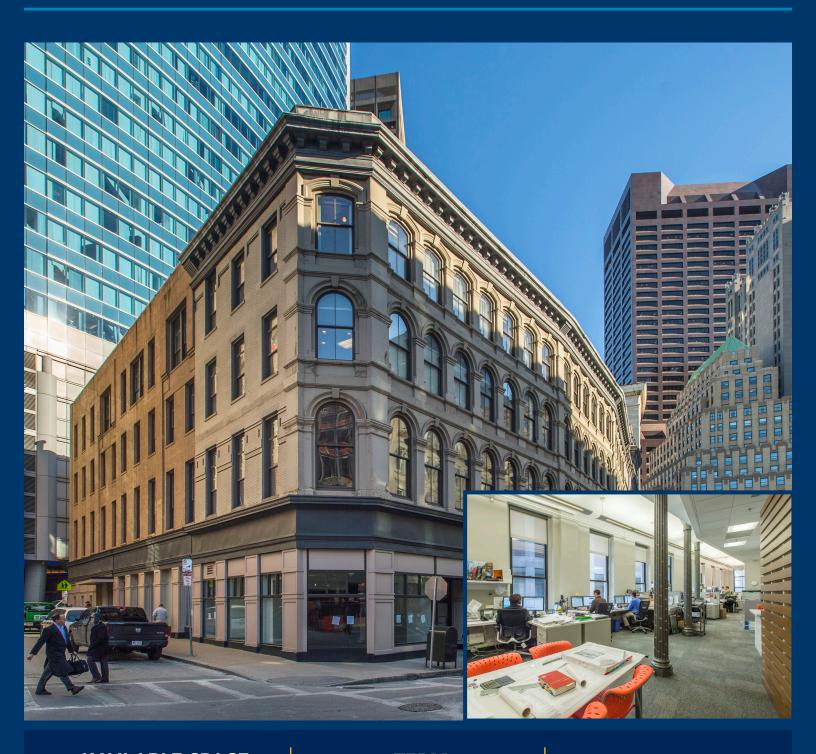

## 50 FRANKLIN STREET

## **AMENITIES**

- Prime Location near Downtown Crossing and Financial District, easily accessible to all points in Downtown Boston.
- Convenient to public transportation, footsteps from State Street (Orange & Blue Lines), Government Center (Green & Blue Lines and Downtown Crossing (Red & Orange Lines). A ten-minute walk to North Station Commuter Rail and to South Station Commuter Rail & Amtrak.
- Steps to several parking garages, area amenities including the Omni Parker House Hotel, Sweet Greens, Starbucks, Ruth Chris Steakhouse, Sam Lagrassa, CVS, and much more!