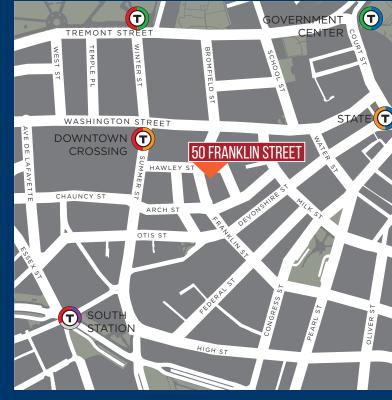

## **AMENITIES**

- Prime Location near Downtown Crossing and Financial District, easily accessible to all points in Downtown Boston.
- Convenient to public transportation, footsteps from State Street (Orange & Blue Lines), Government Center (Green & Blue Lines and Downtown Crossing (Red & Orange Lines). A ten-minute walk to North Station Commuter Rail and to South Station Commuter Rail & Amtrak.
- Steps to several parking garages, area amenities including the Omni Parker House Hotel, Sweet Greens, Starbucks, Ruth Chris Steakhouse, Sam Lagrassa, CVS, and much more!