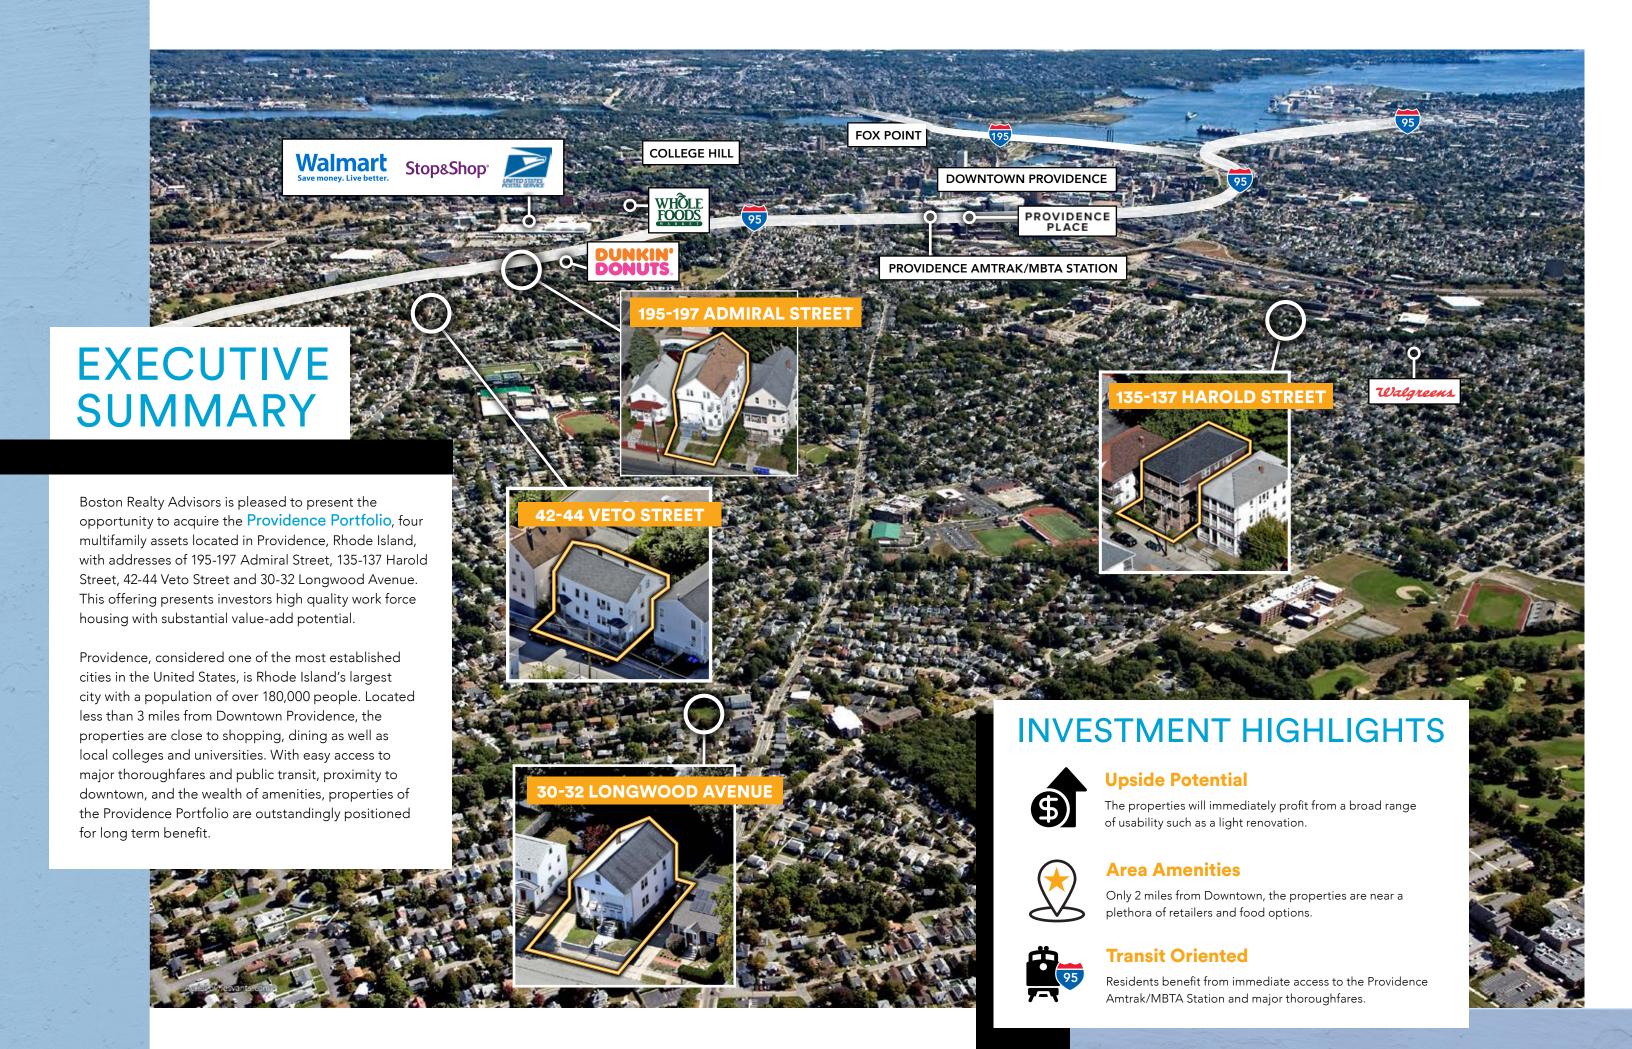

## PROPERTY DETAILS

 YEAR BUILT
 1930

 LOT SIZE
 3,920

 GROSS BUILDING SIZE
 4,617

 STORIES
 2.5

 LIVING AREA
 2,979

**TOTAL** Beds 8, Full Baths 3

 YEAR BUILT
 1910