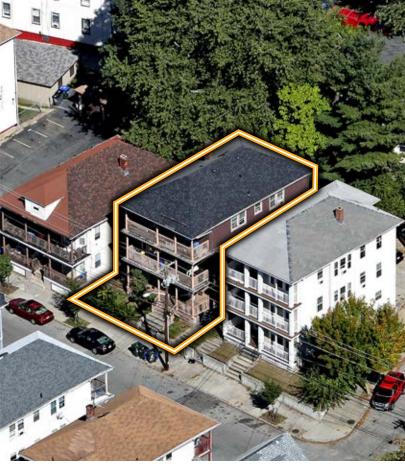

 LOT SIZE
 3,484

 GROSS BUILDING SIZE
 5,044

 LIVING AREA
 3,471

 STORIES
 3

**TOTAL** Beds 6, Full Baths 3

 YEAR BUILT
 1925

 LOT SIZE
 3,484

 GROSS BUILDING SIZE
 4,122