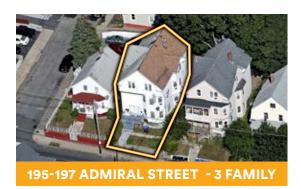

 LOT SIZE
 3,484

 GROSS BUILDING SIZE
 5,044

 LIVING AREA
 3,471

 STORIES
 3

**TOTAL** Beds 6, Full Baths 3

 YEAR BUILT
 1925

 LOT SIZE
 3,484

 GROSS BUILDING SIZE
 4,122