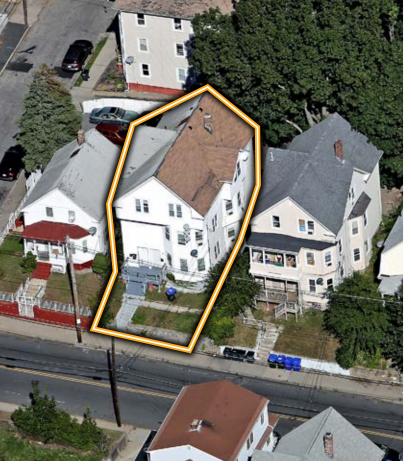

## PROPERTY DETAILS

 YEAR BUILT
 1930

 LOT SIZE
 3,920

 GROSS BUILDING SIZE
 4,617

 STORIES
 2.5

 LIVING AREA
 2,979

**TOTAL** Beds 8, Full Baths 3

 YEAR BUILT
 1910