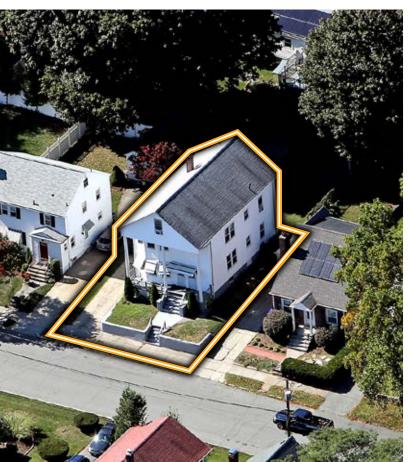

 LIVING AREA
 2,390

 STORIES
 2.25

**TOTAL** Beds 5, Full Baths 3

 YEAR BUILT
 1930

 LOT SIZE
 4,791

 GROSS BUILDING SIZE
 4,504

 LIVING AREA
 2,799

 STORIES
 2.5