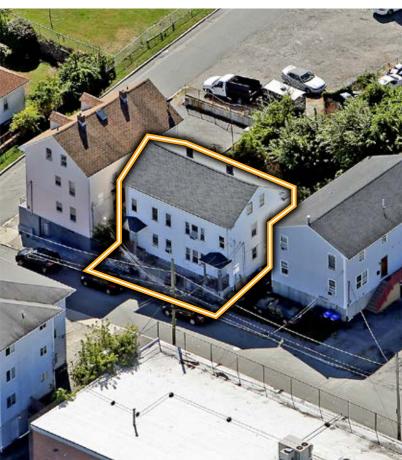

## PROVIDENCE PORTFOLIO

10-UNIT MULTIFAMILY OFFERING







## PROPERTY DETAILS



 YEAR BUILT
 1930

 LOT SIZE
 3,920

 GROSS BUILDING SIZE
 4,617

 STORIES
 2.5

 LIVING AREA
 2,979

**TOTAL** Beds 8, Full Baths 3



 YEAR BUILT
 1910

 LOT SIZE
 3,484

 GROSS BUILDING SIZE
 5,044

 LIVING AREA
 3,471

 STORIES
 3

**TOTAL** Beds 6, Full Baths 3



 YEAR BUILT
 1925

 LOT SIZE
 3,484

 GROSS BUILDING SIZE
 4,122

 LIVING AREA
 2,390

 STORIES
 2.25

**TOTAL** Beds 5, Full Baths 3



 YEAR BUILT
 1930

 LOT SIZE
 4,791

 GROSS BUILDING SIZE
 4,504

 LIVING AREA
 2,799

 STORIES
 2.5

**TOTAL** Beds 4, Full Baths 2

## **CAPITAL MARKETS**

JASON S. WEISSMAN Founder & Senior Partner 617.850.9608 jweissman@bradvisors.com

ANDREW B. HERALD Associate Director 617.850.9619 aherald@bradvisors.com NICHOLAS M. HERZ Managing Director & Partner 617.850.9