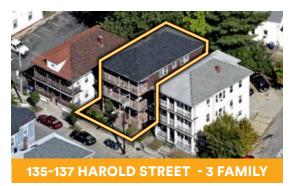

 LIVING AREA
 2,390

 STORIES
 2.25

**TOTAL** Beds 5, Full Baths 3

 YEAR BUILT
 1930

 LOT SIZE
 4,791

 GROSS BUILDING SIZE
 4,504

 LIVING AREA
 2,799

 STORIES
 2.5