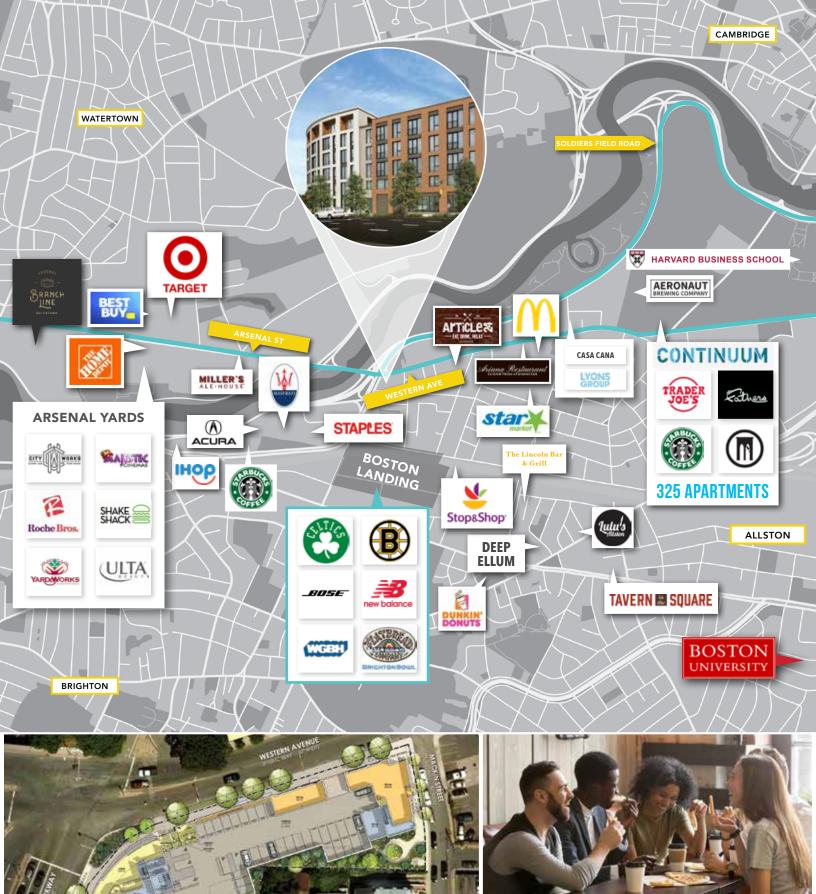

## RETAIL SPACE FOR LEASE | 1,060 - 2,530 SF









WAVERLY STREET

80

D



# **RETAIL FLOOR PLANS**

### RETAIL A | 2,530 SF



#### RETAIL B | 1,060 SF

### RETAIL C | 1,448 SF





WHITNEY E. GALLIVAN 617.850.9612 wgallivan@bradvisors.com JOE WAGNER 617.850.9675 jwagner@bradvisors.com



745 Boylston Street | Boston, MA | T 617.375.7900 | F 617.536.9566 | BRAdvisors.com

© Copyright Boston Realty Advisors. All rights reserved. The information contained here has been obtained through sources deemed reliable but cannot be guaranteed as to its accuracy. Any information of special interest should be obtained through independent verification.