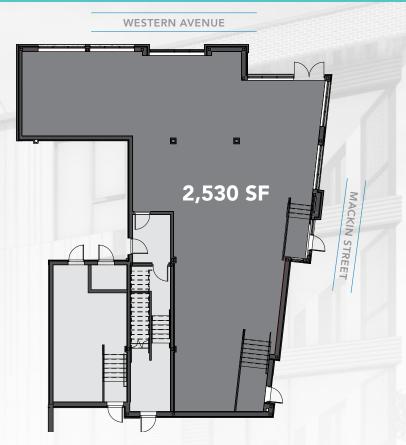

## RETAIL SPACE FOR LEASE | 1,060 - 2,530 SF









WAVERLY STREET

80

D



# **RETAIL FLOOR PLANS**

### RETAIL A | 2,530 SF



#### RETAIL B | 1,060 SF

### RETAIL C | 1,448 SF





WHITNEY E. GALLIVAN 617.850.9612 wgallivan@bradvisors.com JOE WAGNER 617.850.9675 jwagner@bradvisors.com



745 Boylston Street | Boston, MA | T 617.375.7900 | F 617.536.9566 | BRAdvisors.com

© Copyright Boston Realty Advisors. All rights reserved. The information contained here has been obtained through sources deemed reliable but cannot be guaranteed as to its accuracy. Any information of special interest should be obtained through independent verification.