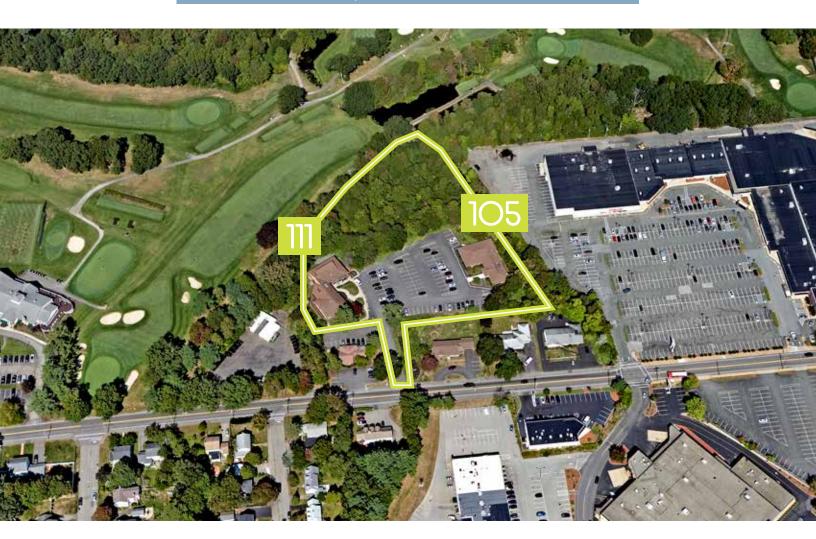

### EXECUTIVE SUMMARY

Boston Realty Advisors is pleased to present the opportunity to acquire 105 & 111 Torrey Street in Brockton, Massachusetts. The offering, consisting

of two buildings totaling  $\pm 15,800$  square feet of office space, presents investors high quality real estate with substantial value-add potential.

#### IRREPLACEABLE REAL ESTATE

Strong tenant base, proximity to major thoroughfares and abundant parking make this asset truly one-ofkind offering. 105 & 111 Torrey Street offers ±100 parking spaces for tenant convenience.

**ADDRESS** 

105 & 111 Torrey Street,

Brockton, MA

**BULDINGS SF** ± 15,800 SF

LAND SIZE 3.75 Acres (163,350 SF)

PARKING 100 surface spaces

ACCESS From Torrey Street via

Route 24 or West Street