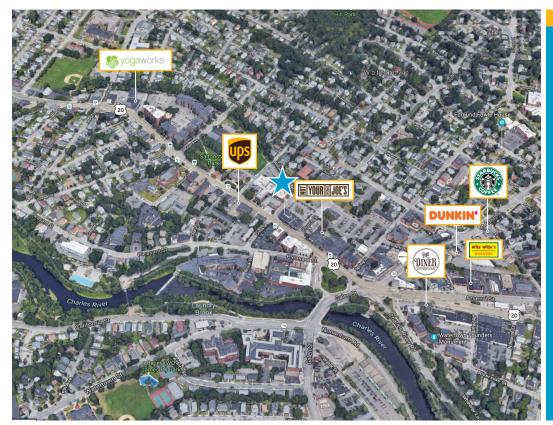

#### ACCESS

- Steps to **Watertown Yards** bus depot, offering bus service to Downtown Boston/Back Bay as well as connections to Harvard Sq, Kenmore Sq and Waltham/Moody Street.
- Located on Route 20, minutes from the Mass Pike/I-90 (Exit 17).