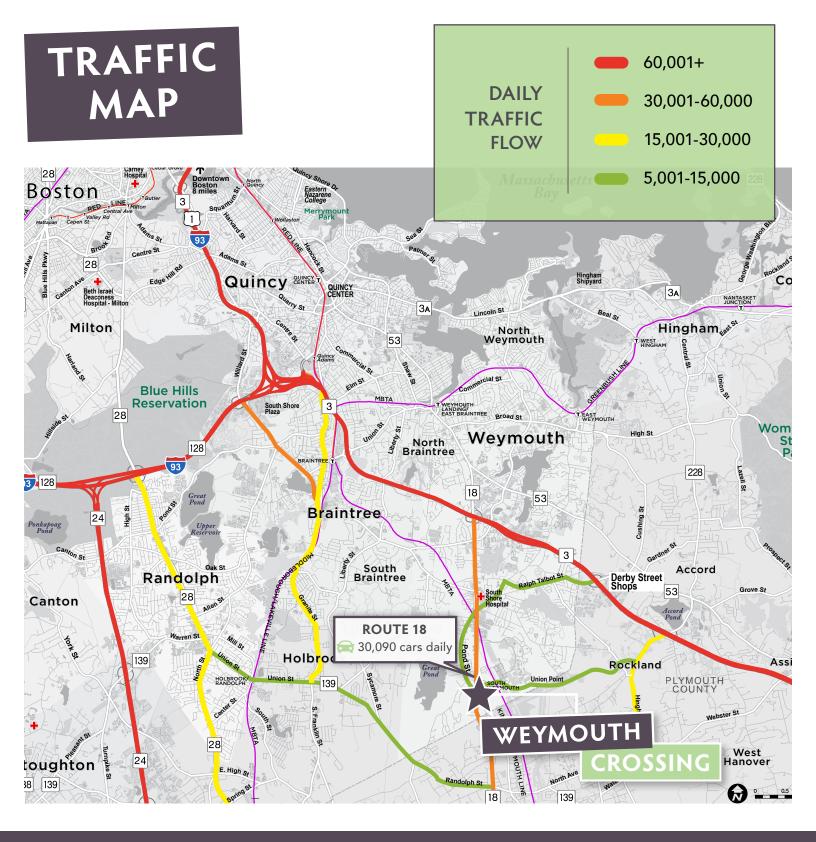

## SIGNIFICANT TRAFFIC COUNTS

at one of the most heavily traveled intersections in all of Eastern Massachusetts

### TRAFFIC COUNTS

**ROUTE 18** 30,090 cars daily

**POND STREET** 19,012 cars daily

MICHAEL A. D'HEMECOURT Managing Director & Senior Partner 617.850.9670 mdhemecourt@bradvisors.com

745 Boylston Street | Boston, MA 02116 | (T) 617.375.7900 | (F) 617.536.9566 | BRAdvisors.com