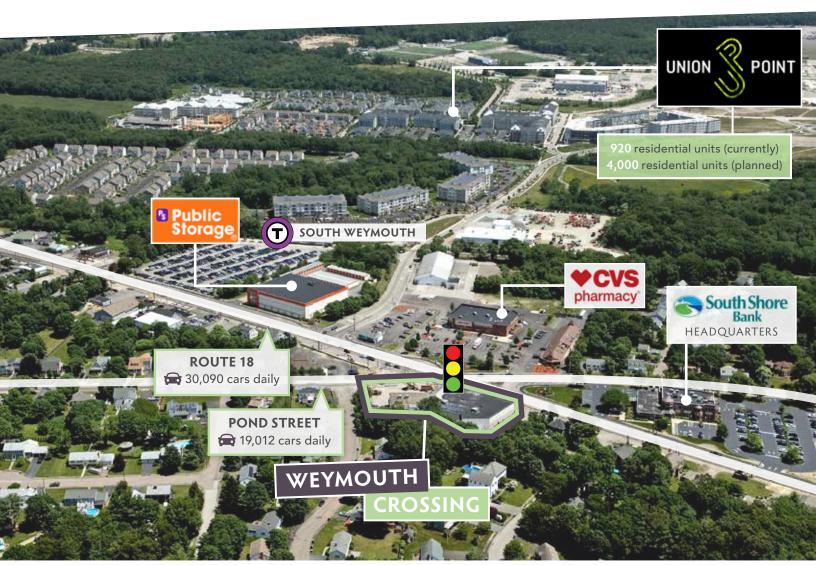

## SIGNIFICANT TRAFFIC COUNTS

at one of the most heavily traveled intersections in all of Eastern Massachusetts

#### PROMINENT VISIBILITY

at the signalized intersection of Route 18 and Pond Street

#### **CONVENIENT ACCESS**

with 3 curb cuts on both Route 18 and Pond Street

### TRAFFIC COUNTS

**ROUTE 18** 30,090 cars daily

**POND STREET** 19,012 cars daily

MICHAEL A. D'HEMECOURT Managing Director & Senior Partner 617.850.9670 mdhemecourt@bradvisors.com

745 Boylston Street | Boston, MA 02116 | (T) 617.375.7900 | (F) 617.536.9566 | BRAdvisors.com