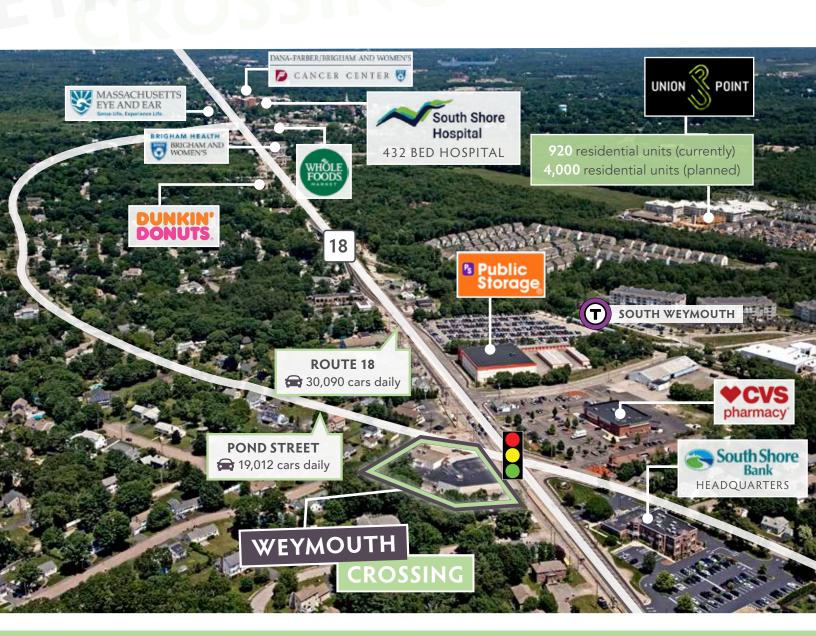

## SIGNIFICANT TRAFFIC COUNTS

at one of the most heavily traveled intersections in all of Eastern Massachusetts

#### PROMINENT VISIBILITY

at the signalized intersection of Route 18 and Pond Street

#### **CONVENIENT ACCESS**

with 3 curb cuts on both Route 18 and Pond Street

### TRAFFIC COUNTS

**ROUTE 18** 30,090 cars daily

**POND STREET** 19,012 cars daily

MICHAEL A. D'HEMECOURT Managing Director & Senior Partner 617.850.9670 mdhemecourt@bradvisors.com

745 Boylston Street | Boston, MA 02116 | (T) 617.375.7900 | (F) 617.536.9566 | BRAdvisors.com