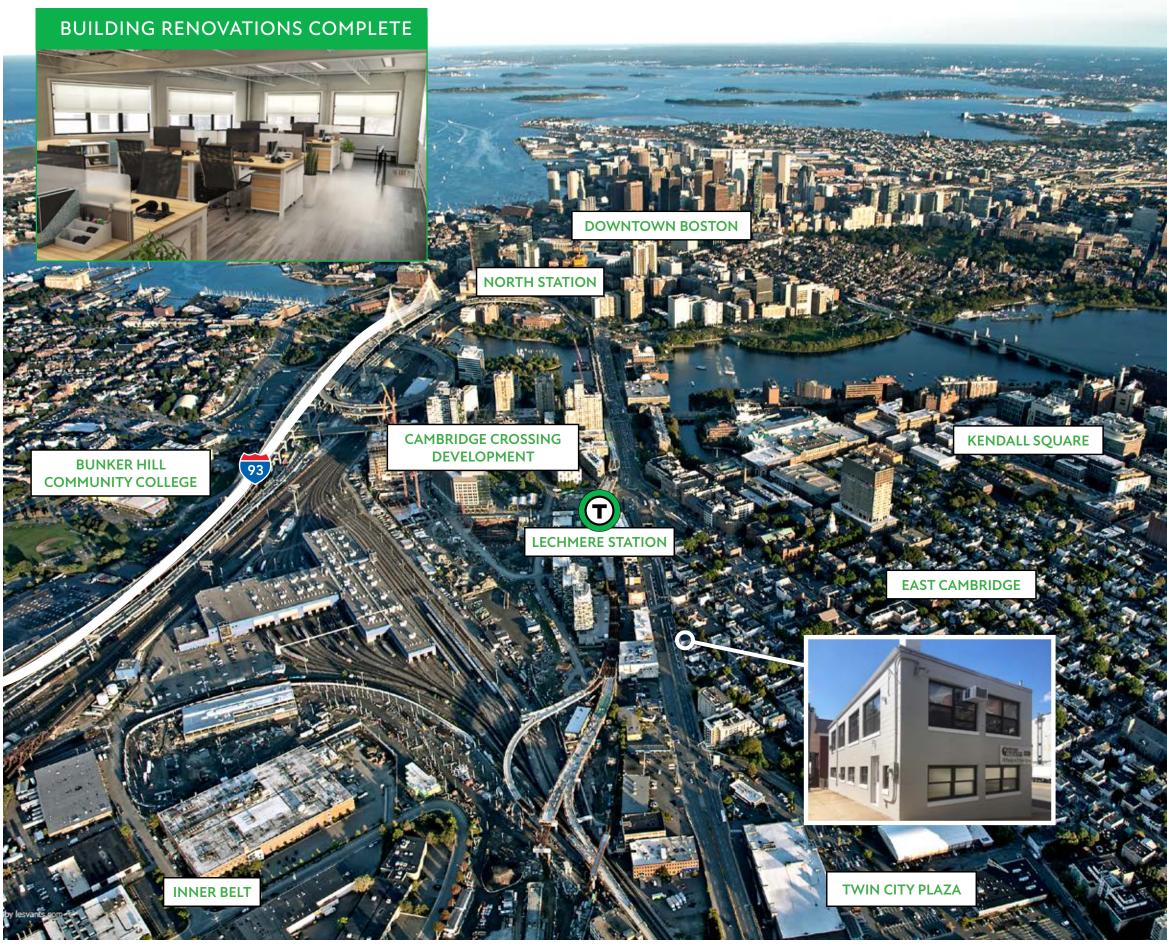

15-17 Winter Street sites directly next to the Cambridge Crossing development that is delivering over 4.5 million square feet of commercial and residential space respectfully. Walking distance to the Lechmere Stop as part of the green line extension, 15-17 Winter Street offers tenants and or buyer groups a fantastic opportunity to join a fast growing community.

# **TRANSIT-ORIENTED & CONVENIENTLY LOCATED**