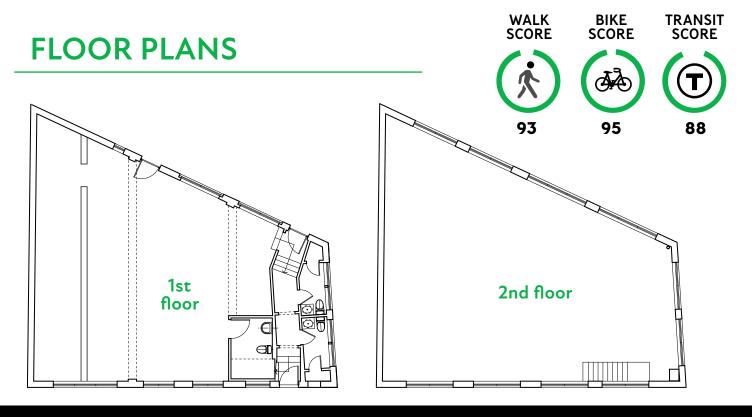

----|----------------------|
| Stories:               | 2                    |
| Construction:          | Brick & steel frame  |
| Year Built:            | 1944                 |
| Roof:                  | Rubber               |
| HVAC:                  | None                 |
| Heat:                  | Gas                  |
| Parking:               | None                 |
| Real Estate Taxes:     | \$3.65/SF (FY 21)    |
| Operating<br>Expenses: | Est. 3.35/SF (CY 20) |



# **TRANSIT-ORIENTED & CONVENIENTLY LOCATED**



### AMENITIES

- Steps to MBTA's Lechmere Station (Green Line)
- Conveniently located
  to Downtown Boston,
  MIT, Kendall Square and
  CambridgeSide Galleria Mall
- Abundant amount of convenience stores within walking distance
- Ample Parking lots within short walk.



### **CAPITAL MARKETS:**

DANIEL J. DEWING Associate 617.850.9620 ddewing@bradvisors.com

### OFFICE:

JUSTIN D. HARLOW Senior Associate 617.850.9613 jharlow@bradvisors.com



745 Boylston Street | Boston, MA 02116 | (T) 617.375.7900 | (F) 617.536.9566 | BRAdvisors.com

© Copyright Boston Realty Advisors. All rights reserved. The information contained here has been obtained through sources deemed reliable but cannot be guaranteed as to its accuracy. Any information of special interest should be obtained through independent verification.