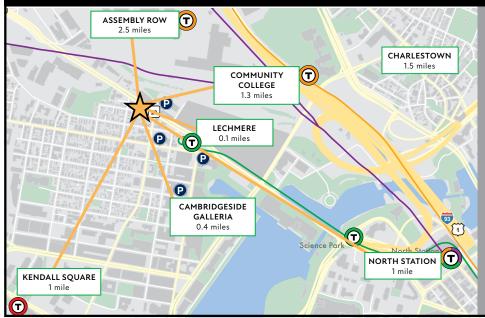

# **TRANSIT-ORIENTED & CONVENIENTLY LOCATED**

### AMENITIES

- Steps to MBTA's Lechmere Station (Green Line)
- Conveniently located
  to Downtown Boston,
  MIT, Kendall Square and
  CambridgeSide Galleria Mall
- Abundant amount of convenience stores within walking distance
- Ample Parking lots within short walk.