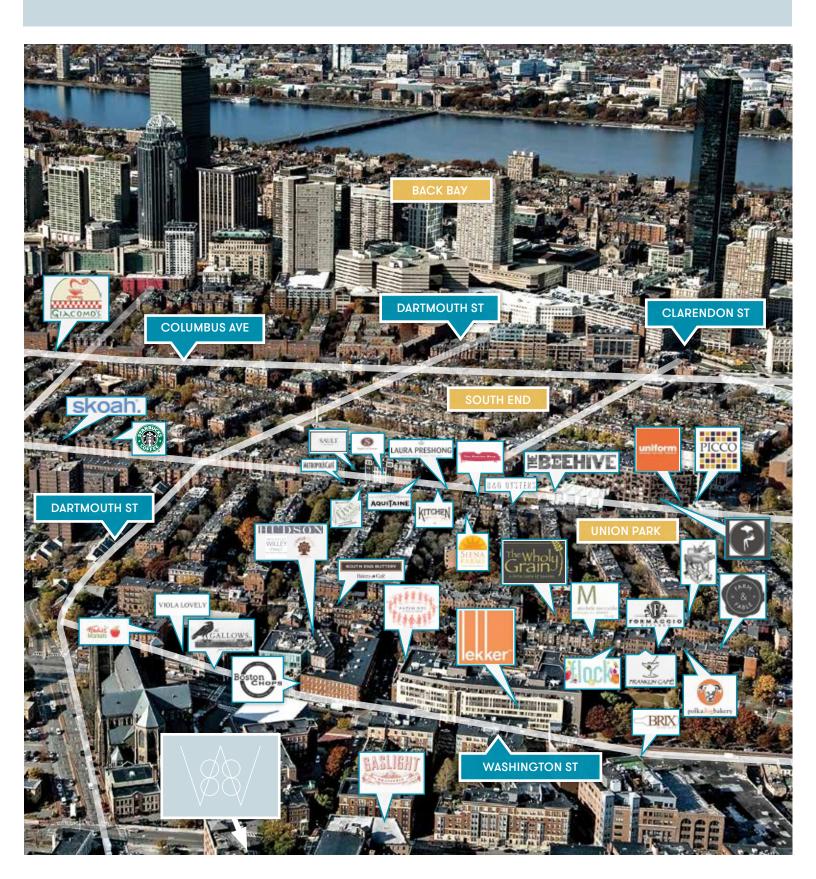

Here is an opportunity to join the SoWa Art & Design District, in Boston's vibrant South End neighborhood, surrounded by boutique dining, cafés, the SoWa Market and farmers market, independent shops, hundreds of art galleries and studios, cultural institutions, live music and nightlife.

Surrounding Tenants include Hidden Kitchen, Boston Flower Market, Gaslight Brasserie, Boston Chops South End, The Gallows & South End Buttery Restaurants.

N<sup>o</sup>. 88 WAREHAM SOWA DISTRICT SOUTH END 02118