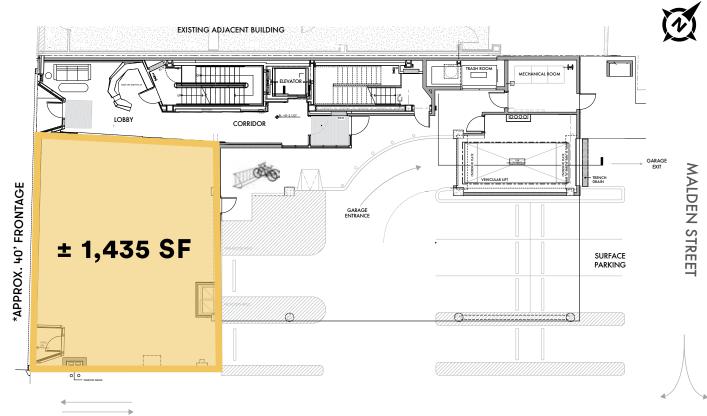

## GROUND FLOOR RETAIL IN LUXURY RESIDENTIAL MIXED-USE | ± 1,435 SF

## SITE PLAN

WHITNEY GALLIVAN 617.850.9612 wgallivan@bradvisors.com JOE WAGNER 617.850.9675 jwagner@bradvisors.com

WAREHAM STREET

745 Boylston Street | Boston, MA 02116 | (T) 617.375.7900 | (F) 617.536.9566 | BRAdvisors.com