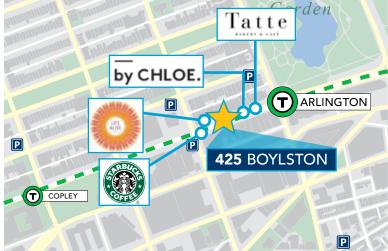

## FOR LEASE

# 425 BOYLSTON

### BACK BAY CLASS A OFFICE SPACE 3,000 SF AVAILABLE





AVAILABLE SPACE

#### LEASE TERM

| ( | U  | U |  |
|---|----|---|--|
|   | == |   |  |

3<sup>RD</sup> floor – 3,000 SF N Avail Imme<u>diately</u>

Negotiable

RENT

2-5 Years

Public

- Full floor identity
- Direct elevator access
- Management on site
- All new building systems
- Secure building





#### 3<sup>RD</sup> FLOOR 3,000 SF



WILLIAM H. CATLIN, JR. Managing Director & Sr Partner 617.850.9606 wcatlin@bradvisors.com BONNY L. DOORAKIAN

Managing Director & Partner 617.850.9655 bdoorakian@bradvisors.com



745 Boylston Street | Boston, MA 02116 | (T) 617.375.7900 | (F) 617.536.9566 | BRAdvisors.com

© Copyright Boston Realty Advisors. All rights reserved. The information contained here has been obtained through sources deemed reliable but cannot be guaranteed as to its accuracy. Any information of special interest should be obtained through independent verification.