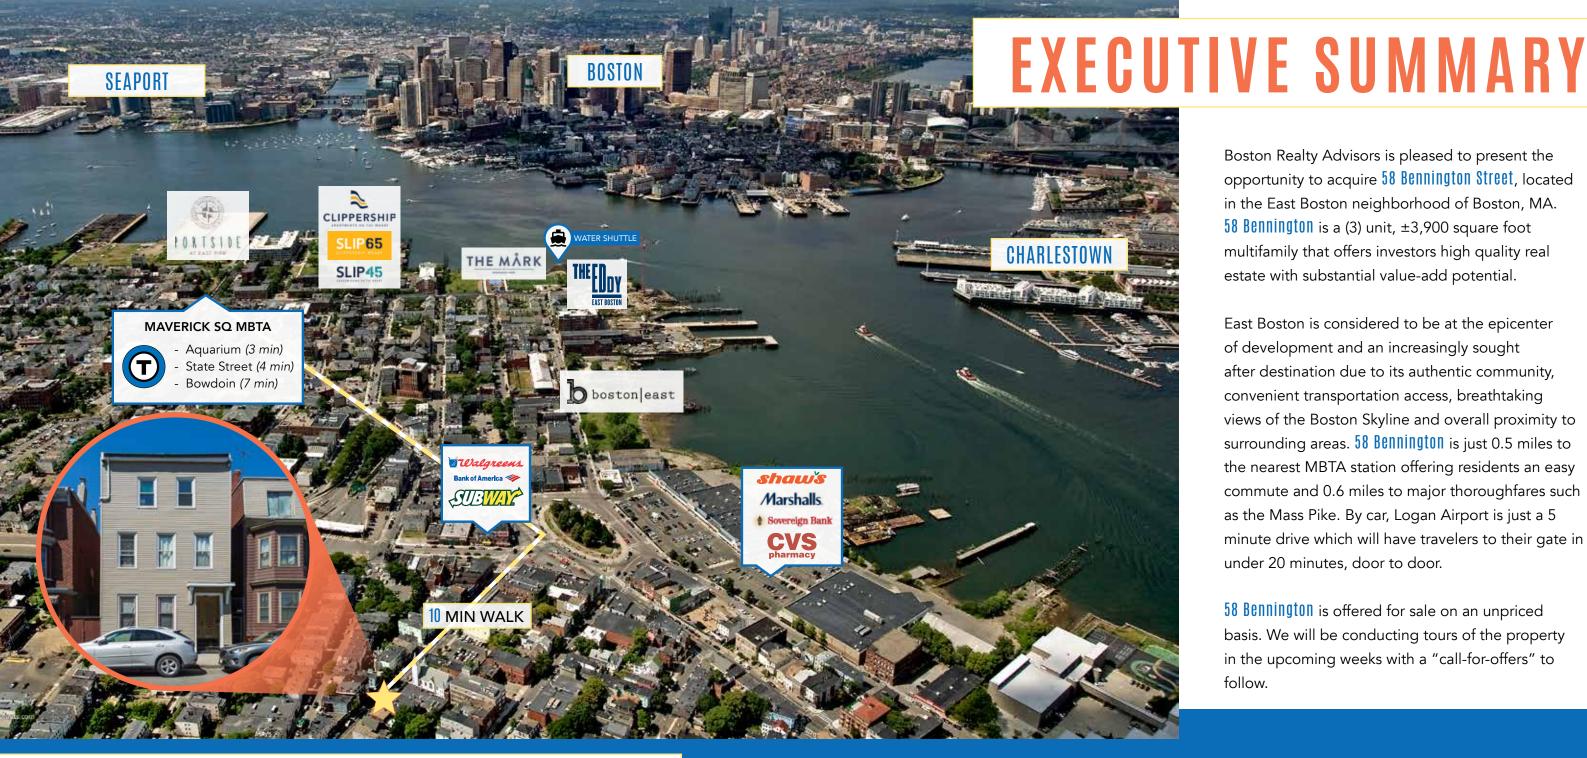

# 58 BENNINGTON STREET

EAST BOSTON, MASSACHUSETTS 569-0021

Boston Realty Advisors is pleased to present the opportunity to acquire 58 Bennington Street, located in the East Boston neighborhood of Boston, MA. 58 Bennington is a (3) unit, ±3,900 square foot multifamily that offers investors high quality real estate with substantial value-add potential.

East Boston is considered to be at the epicenter of development and an increasingly sought after destination due to its authentic community, convenient transportation access, breathtaking views of the Boston Skyline and overall proximity to surrounding areas. 58 Bennington is just 0.5 miles to the nearest MBTA station offering residents an easy commute and 0.6 miles to major thoroughfares such as the Mass Pike. By car, Logan Airport is just a 5 minute drive which will have travelers to their gate in under 20 minutes, door to door.

### TRANSIT-ORIENTED

East Boston is easily accessible to many transportation methods. Residents benefit from immediate access to the MBTA Blue Line, the Mass Pike, the water shuttle and the airport.

East Boston offers an array of walking accessible amenities, including restaurants, bars, and parks. Located just one stop away from Downtown, it is near a plethora of retailers and food options.