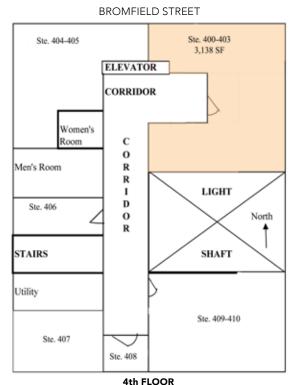

## **AVAILABLE SPACE**

4th Floor 5th Floor 3,138 RSF 250 - 1,278 RSF

## **4TH FLOOR:** 3,138 RSF

**5TH FLOOR:** 250 - 1,278 RSF

BONNY L. DOORAKIAN | 617.850.9655 | bdoorakian@bradvisors.com