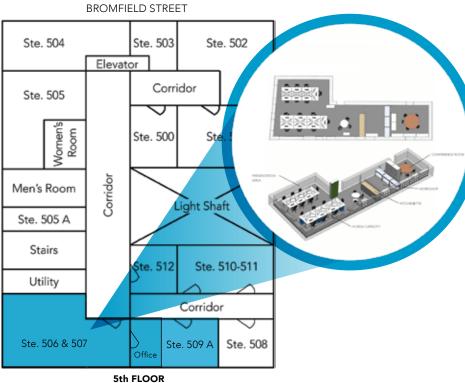

## **AVAILABLE SPACE**

4th Floor 5th Floor 3,138 RSF 250 - 1,278 RSF

## **4TH FLOOR:** 3,138 RSF

**5TH FLOOR:** 250 - 1,278 RSF

BONNY L. DOORAKIAN | 617.850.9655 | bdoorakian@bradvisors.com