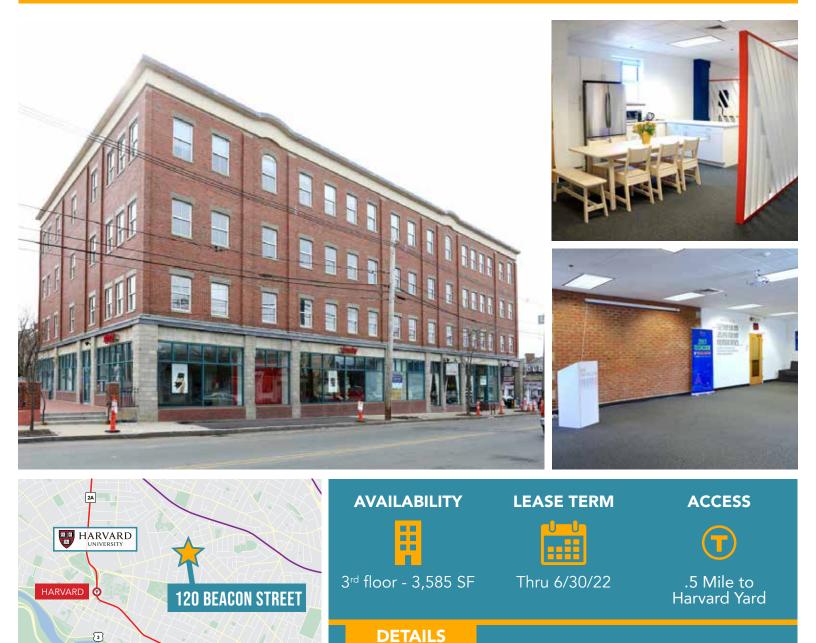

## SUBLEASE 120 BEACON STREET 3,585 SF OFFICE SPACE SOMERVILLE

Boston Realty Advisors ENTREPRENEURIAL AGILITY. INSTITUTIONAL EXPERTISE.

Fully furnished

Massachus Institute of Technology High ceilings,

windows on 2 sides

## **120 BEACON STREET** SOMERVILLE

## **3,585 SF OFFICE SPACE**