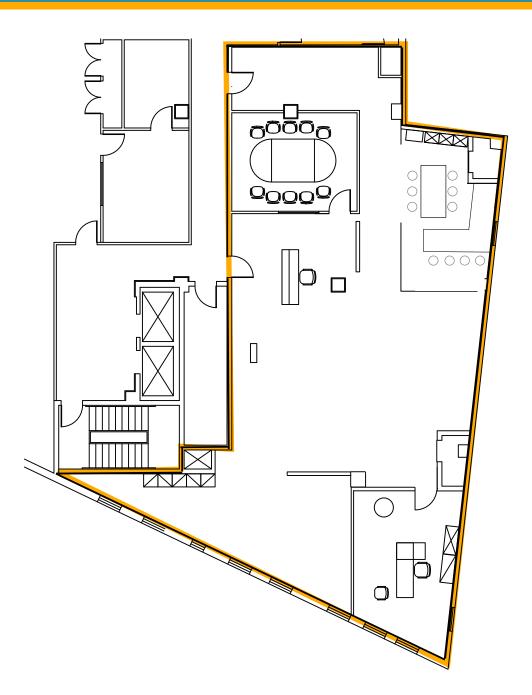

## SUBLEASE 120 BEACON STREET 3,585 SF OFFICE SPACE SOMERVILLE



Boston Realty Advisors ENTREPRENEURIAL AGILITY. INSTITUTIONAL EXPERTISE.

Fully furnished

Massachus Institute of Technology High ceilings,

windows on 2 sides

Parking & Bike

Storage

2

## **120 BEACON STREET** SOMERVILLE

## **3,585 SF OFFICE SPACE**



## **MIKE JEZIENICKI**

Managing Director 617.850.9642 mjezienicki@bradvisors.com



Boston Realty Advisors ENTREPRENEURIAL AGILITY. INSTITUTIONAL EXPERTISE.

745 Boylston Street | Boston, MA 02116 | (T) 617.375.7900 | (F) 617.536.9566 | BRAdvisors.com

© Copyright Boston Realty Advisors. All rights reserved. The information contained here has been obtained through sources deemed reliable but cannot be guaranteed as to its accuracy. Any information of special interest should be obtained through independent verification.