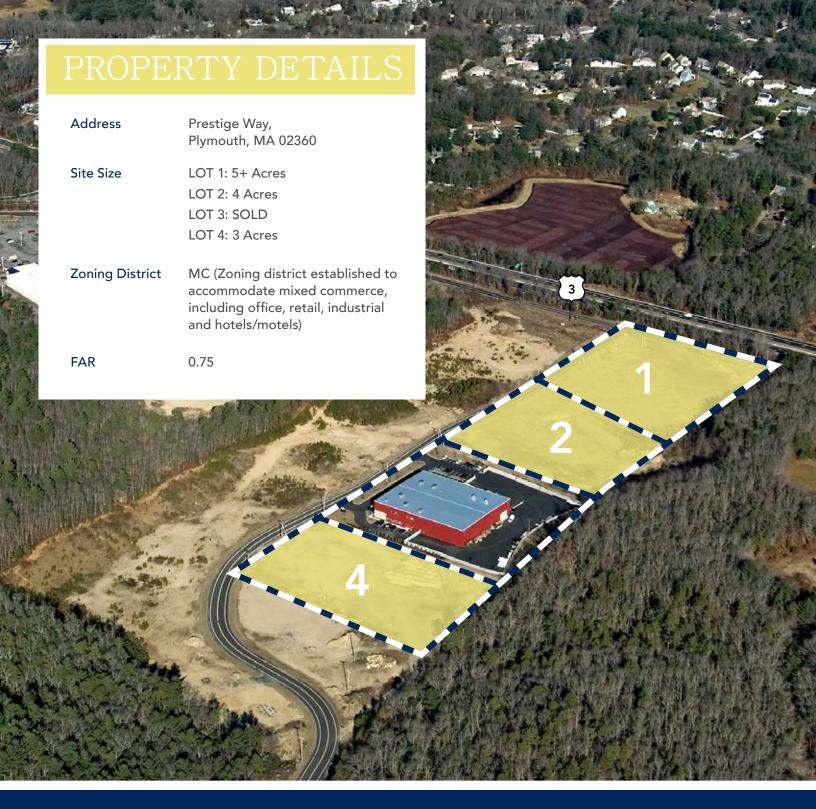

## EXECUTIVE SUMMARY

Boston Realty Advisors is pleased to present the opportunity to acquire, PRESTIGE WAY, a development site composed of 3 lots amongst 12 acres located off of route 3, Plymouth, Massachusetts. The lots have been cleared,

## **INVESTMENT HIGHLIGHTS**

HIGHLY VISIBLE SITE (500ft of frontage on MA Route 3)

READY FOR IMMEDIATE DEVELOPMENT

MULTIPLE ALLOWED USES

HIGH TRAFFIC COUNT

EASY ACCESS TO US ROUTE 44 & MA ROUTE 3