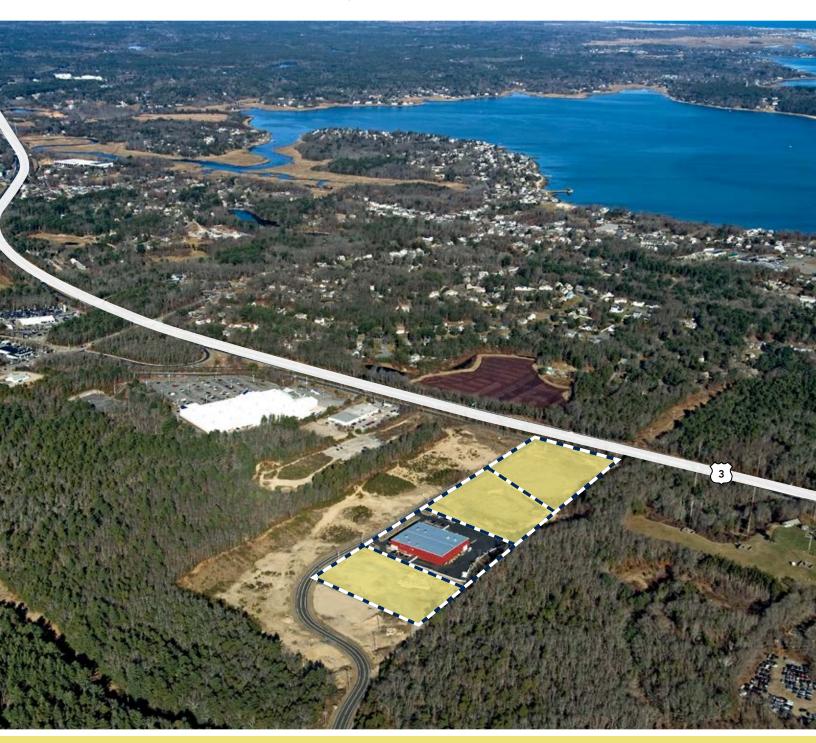

## EXECUTIVE SUMMARY

Boston Realty Advisors is pleased to present the opportunity to acquire, PRESTIGE WAY, a development site composed of 3 lots amongst 12 acres located off of route 3, Plymouth, Massachusetts. The lots have been cleared,

## **INVESTMENT HIGHLIGHTS**

HIGHLY VISIBLE SITE (500ft of frontage on MA Route 3)

READY FOR IMMEDIATE DEVELOPMENT

MULTIPLE ALLOWED USES

HIGH TRAFFIC COUNT

EASY ACCESS TO US ROUTE 44 & MA ROUTE 3