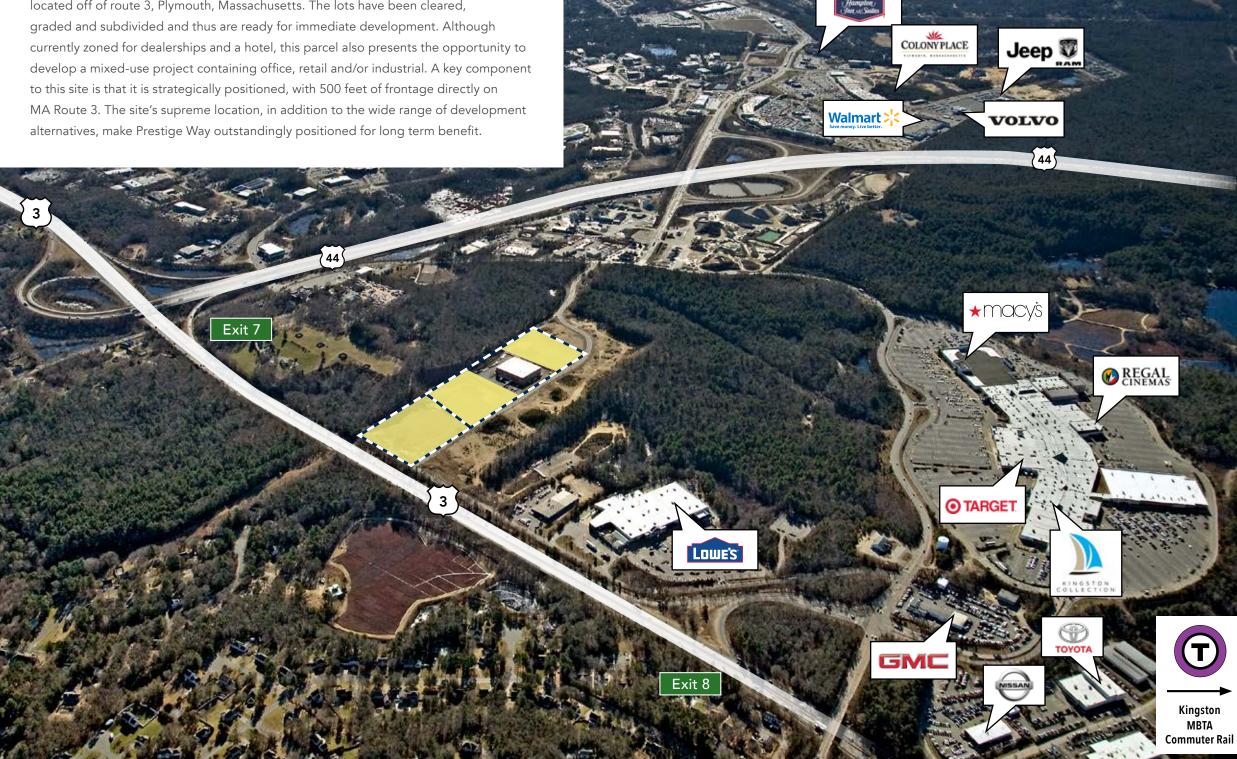

## EXECUTIVE SUMMARY

Boston Realty Advisors is pleased to present the opportunity to acquire, PRESTIGE WAY, a development site composed of 3 lots amongst 12 acres located off of route 3, Plymouth, Massachusetts. The lots have been cleared,

## **INVESTMENT HIGHLIGHTS**

HIGHLY VISIBLE SITE (500ft of frontage on MA Route 3)

READY FOR IMMEDIATE DEVELOPMENT

MULTIPLE ALLOWED USES

HIGH TRAFFIC COUNT

EASY ACCESS TO US ROUTE 44 & MA ROUTE 3