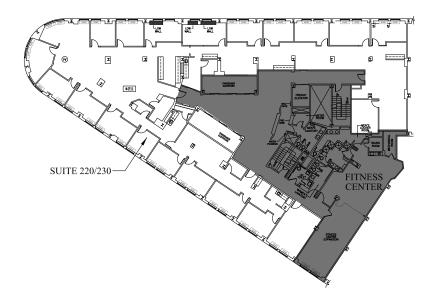

# 20 PARK PLAZA

Boston, MA | Prime Back Bay Location

### **SUITE #220**

Approximately 10,250 RSF Available 5/1/19

SUITE #1200 Approximatel Available 9/1

Approximately 12,468 RSF Available 9/1/19

#### **BUILDING FEATURES**

- The Park Plaza Building offers all the modern convenience of a Class A office building and is adjacent to Boston Park Plaza Hotel
- On-site fitness facility exclusively for tenants' use
- Full conference facilities and all amenities offered at Park Plaza Executive Centre
- 24/7 Security & On-site management
- Convenient monthly parking available across the street at Motor Mart Garage

## SUITE #220 | 10,250 RSF



## SUITE #1200 | 12,468 RSF











PETER D. BEAN Managing Director Cell: 781.771.7715 Office: 617.850.9639 pbean@bradvisors.com



745 Boylston Street | Boston, MA | (T) 617.375.7900 | (F) 617.536.9566 | BRAdvisors.com

© Copyright Boston Realty Advisors. All rights reserved. The information contained here has been obtained through sources deemed reliable but cannot be guaranteed as to its accuracy. Any information of special interest should be obtained through independent verification.