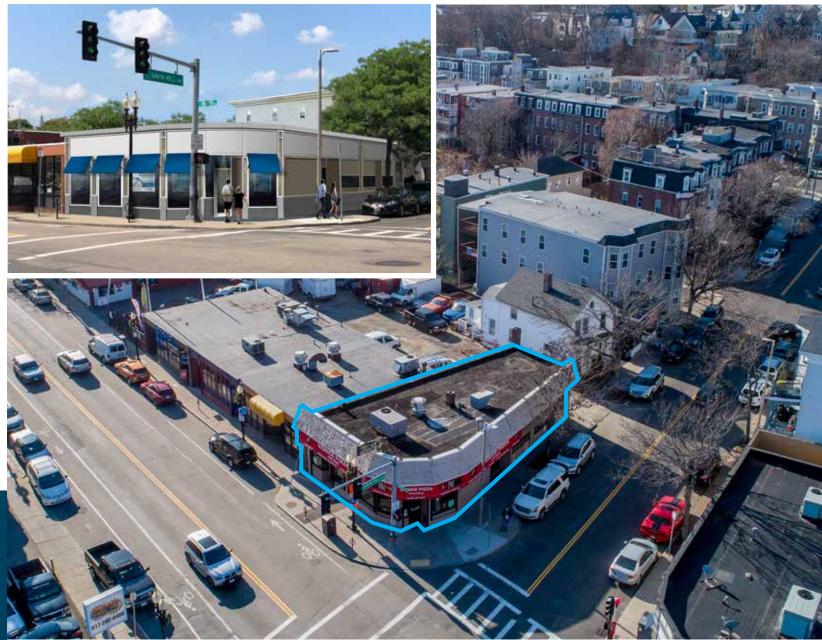

### **39 SAVIN HILL AVENUE**

BOSTON, MA

TRANSFORMATIONAL SUBMARKET ON REDLINE AT SIGNALIZED INTERSECTION RETAIL SPACE FOR LEASE 2,117 SF