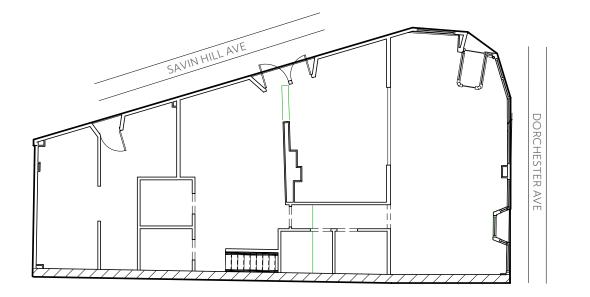

#### FIRST FLOOR • 2,117 SF



#### **BASEMENT AREA** • 1,805 SF



WHITNEY GALLIVAN Managing Director & Partner 617.850.9612 wgallivan@bradvisors.com

CHRISTOPHER J. DONATO Associate Director 617.850.9618 cdonato@bradvisors.com

JOE WAGNER Associate 617.850.9675 jwagner@bradvisors.com



745 Boylston Street | Boston, MA | (T) 617.375.7900 | (F) 617.536.9566 | BRAdvisors.com

© Copyright Boston Realty Advisors. All rights reserved. The information contained here has been obtained through sources deemed reliable but cannot be guaranteed as to its accuracy. Any information of special interest should be obtained through independent verification.









### **39 SAVIN HILL AVENUE**

BOSTON, MA

TRANSFORMATIONAL SUBMARKET ON REDLINE AT SIGNALIZED INTERSECTION RETAIL SPACE FOR LEASE 2,117 SF











# **STRONG DEMOGRAP