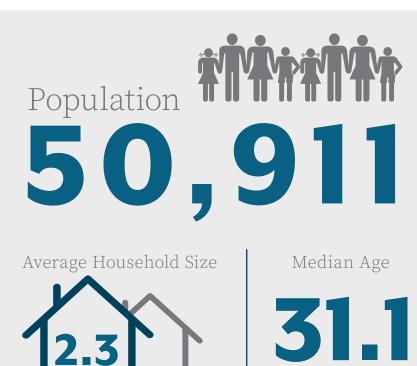

# **STRONG DEMOGRAPHIC BASE** WITHIN A 3 MILE RADIUS

**BUSINESS** Total Businesses Total Employees

1,174 13,997

\$68,418

\$52,278

## ΙΝΟΜΕ

Med Household Income

Disposable Income

Dorchester Ave