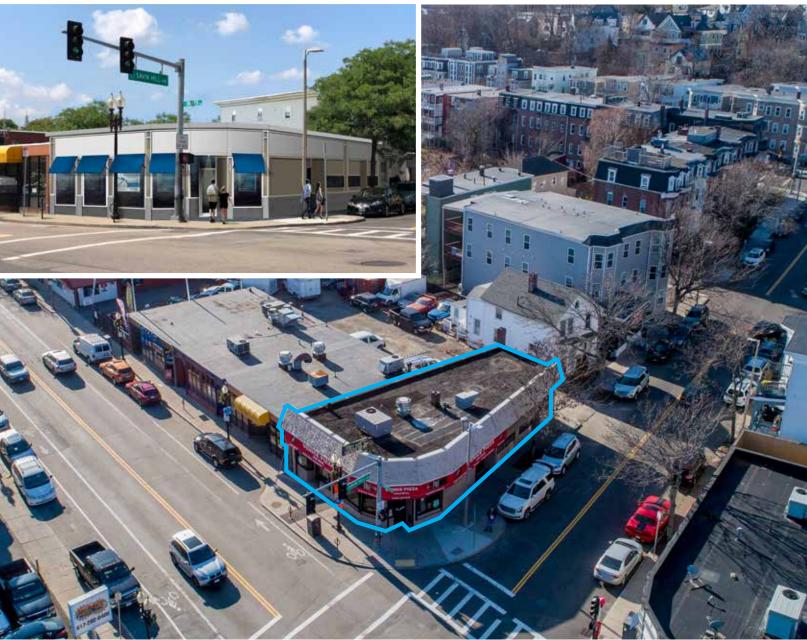

### **39 SAVIN HILL AVENUE**

BOSTON, MA

TRANSFORMATIONAL SUBMARKET ON REDLINE AT SIGNALIZED INTERSECTION RETAIL SPACE FOR LEASE 2,117 SF