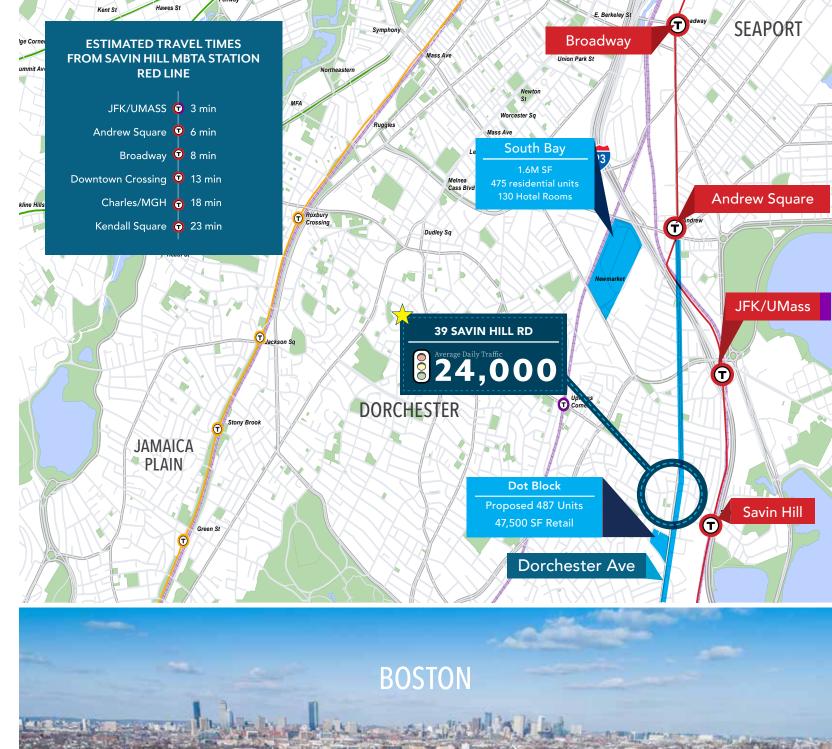

### **39 SAVIN HILL AVENUE**

BOSTON, MA

TRANSFORMATIONAL SUBMARKET ON REDLINE AT SIGNALIZED INTERSECTION RETAIL SPACE FOR LEASE 2,117 SF