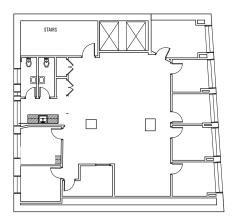

# BROMFIELD 2,265 SF AVAILABLE







# **BUILDING SIZE**

11 Floors: 20,454 SF

# **PRICING**

\$44/SF TERM: 3 - 5+ yrs

### **AVAILABLE SPACE**

2nd Floor: 2,265 SF 4th Floor: 2,265 SF

8th Floor: 2,265 SF - Avail 3/1/20





# FEATURES

- Full floor opportunities for small office users surrounded by large windows
- Abundant natural light
- Walking distance to MBTA
   Commuter Rail & Orange, Green,
   Red, Blue and Silver T Lines
- Close to several restaurants, hotels and shops including CVS, Macy's, Omni-Parker Hotel, Ruth's Chris Steakhouse, Roche Bros, and Primark.



# 2ND FLOOR • 2.265 SF



# 4TH FLOOR • 2,265 SF



# 8TH FLOOR • 2.265 SF





BONNY L. DOORAKIAN 617.850.9655 bdoorakian@bradvisors.co JUSTIN D. HARLOW 617.850.9613 iharlow@bradvisors.con ROBERT F. LECLAIR 617.850.9614 rleclair@bradvisors.com