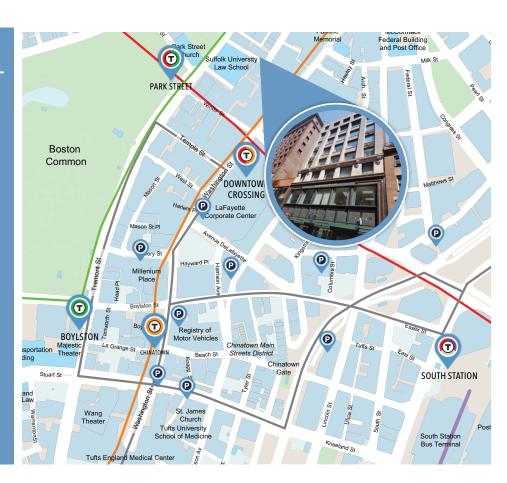

# FEATURES

- Full floor opportunities for small office users surrounded by large windows
- Abundant natural light
- Walking distance to MBTA
   Commuter Rail & Orange, Green,
   Red, Blue and Silver T Lines
- Close to several restaurants, hotels and shops including CVS, Macy's, Omni-Parker Hotel, Ruth's Chris Steakhouse, Roche Bros, and Primark.