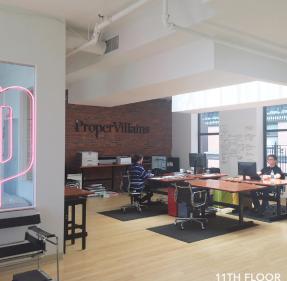

# FEATURES

- Full floor opportunities for small office users surrounded by large windows
- Abundant natural light
- Walking distance to MBTA
   Commuter Rail & Orange, Green,
   Red, Blue and Silver T Lines
- Close to several restaurants, hotels and shops including CVS, Macy's, Omni-Parker Hotel, Ruth's Chris Steakhouse, Roche Bros, and Primark.