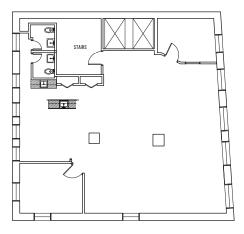

# BROMFIELD 2,265 SF AVAILABLE







# **BUILDING SIZE**

11 Floors: 20,454 SF

# **PRICING**

\$44/SF TERM: 3 - 5+ yrs

### **AVAILABLE SPACE**

2nd Floor: 2,265 SF 4th Floor: 2,265 SF

8th Floor: 2,265 SF - Avail 3/1/20





# FEATURES

- Full floor opportunities for small office users surrounded by large windows
- Abundant natural light
- Walking distance to MBTA
   Commuter Rail & Orange, Green,
   Red, Blue and Silver T Lines
- Close to several restaurants, hotels and shops including CVS, Macy's, Omni-Parker Hotel, Ruth's Chris Steakhouse, Roche Bros, and Primark.



# 2ND FLOOR • 2.265 SF



# 4TH FLOOR • 2,265 SF



# 8TH FLOOR • 2.265 SF





BONNY L. DOORAKIAN 617.850.9655 bdoorakian@bradvisors.co JUSTIN D. HARLOW 617.850.9613 iharlow@bradvisors.con ROBERT F. LECLAIR 617.850.9614 rleclair@bradvisors.com