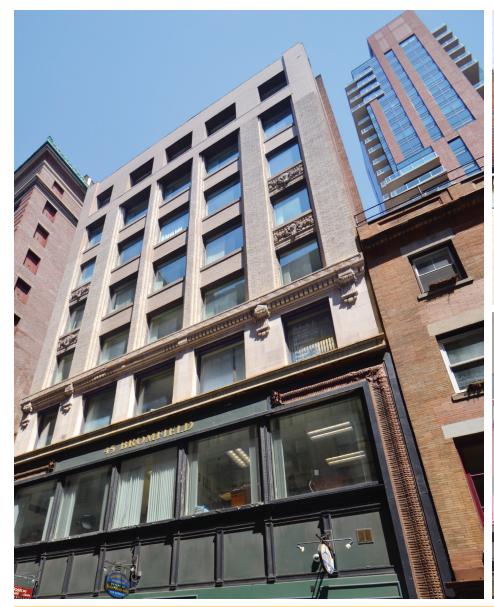

# BROMFIELD 2,265 SF AVAILABLE







# **BUILDING SIZE**

11 Floors: 20,454 SF

# **PRICING**

\$44/SF TERM: 3 - 5+ yrs

### **AVAILABLE SPACE**

2nd Floor: 2,265 SF 4th Floor: 2,265 SF

8th Floor: 2,265 SF - Avail 3/1/20





# FEATURES

- Full floor opportunities for small office users surrounded by large windows
- Abundant natural light
- Walking distance to MBTA
   Commuter Rail & Orange, Green,
   Red, Blue and Silver T Lines
- Close to several restaurants, hotels and shops including CVS, Macy's, Omni-Parker Hotel, Ruth's Chris Steakhouse, Roche Bros, and Primark.



# 2ND FLOOR • 2.265 SF



# 4TH FLOOR • 2,265 SF



# 8TH FLOOR • 2.265 SF





BONNY L. DOORAKIAN 617.850.9655 bdoorakian@bradvisors.co JUSTIN D. HARLOW 617.850.9613 iharlow@bradvisors.con ROBERT F. LECLAIR 617.850.9614 rleclair@bradvisors.com