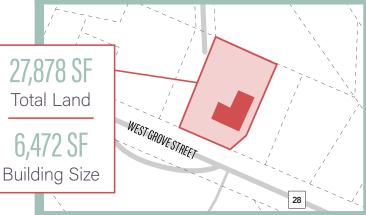

### SITE MAP

| Property Address: | 321 West Grove Street<br>Middleborough, MA 02346 |
|-------------------|--------------------------------------------------|
| Parcel ID:        | 049-4928                                         |
| Site Size:        | 0.64 acres<br>27,878 SF                          |
| GBA:              | 6,472 SF                                         |
| RBA:              | 6,072 SF                                         |