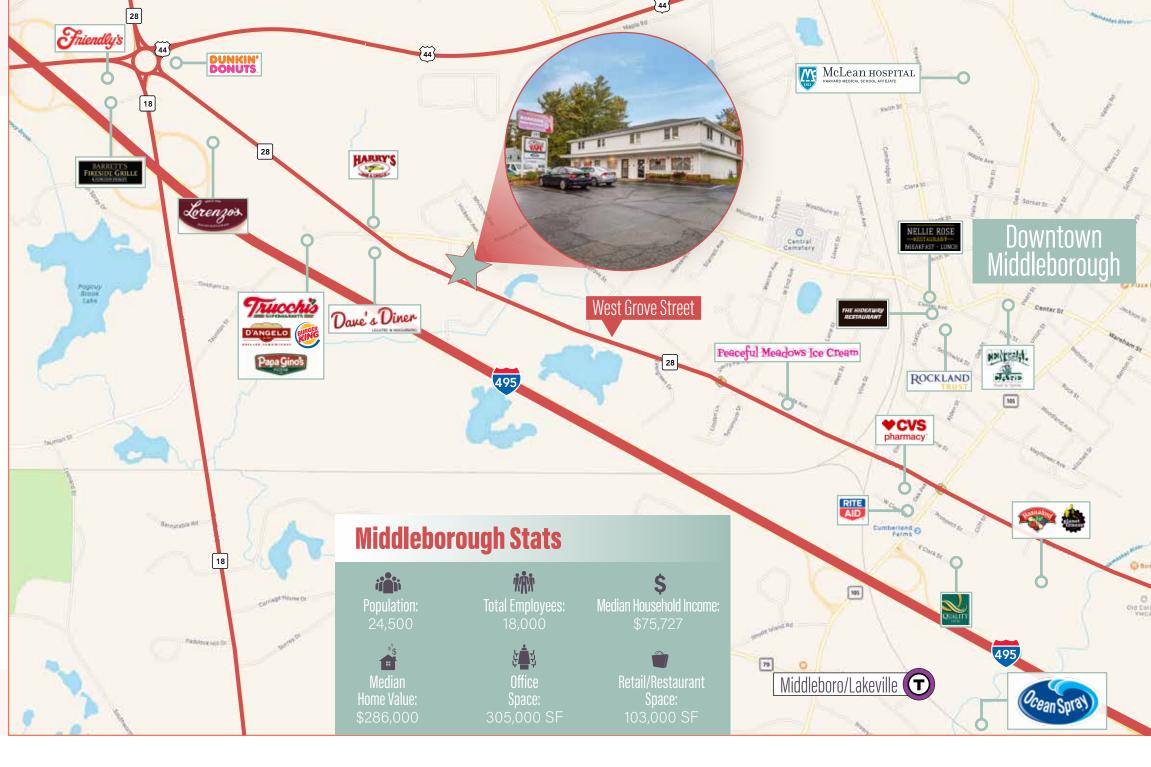

321 West Grove Street is conveniently located less than one mile to major thoroughfares such as I-495 and Route 44, providing ample access to Boston, Providence, and the Cape. In addition, 321 West Grove Street is located on the main corridor through the city, giving the occupants of easy access to some of the city's best restaurants and the largest grocery store, Hannaford Supermarket.

#### Transit-Oriented

Few south shore towns enjoy the public transit that is available to residents and employees of Middleborough. Access to Boston and Cape Cod are key value-drivers for 321 West Grove Street.

### SITE MAP

| Property Address: | 321 West Grove Street<br>Middleborough, MA 02346 |
|-------------------|--------------------------------------------------|
| Parcel ID:        | 049-4928                                         |
| Site Size:        | 0.64 acres<br>27,878 SF                          |
| GBA:              | 6,472 SF                                         |
| RBA:              | 6,072 SF                                         |