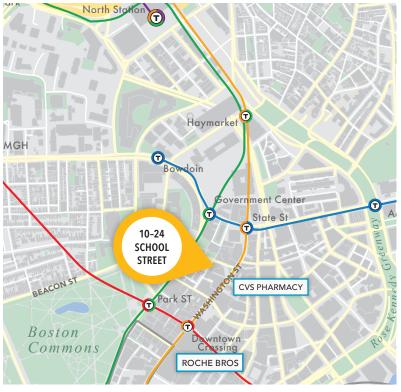

# SUBLEASE

10-24 School St · Boston, MA 17,646 SF AVAILABLE

Boston Realty Advisors is pleased to present 17,646 SF for sublease at 10-24 School Street. The space features modern glass and concrete buildout, high exposed ceilings and open kitchen, perfect for a tech user. Space can be subdivided for a shared environment user.