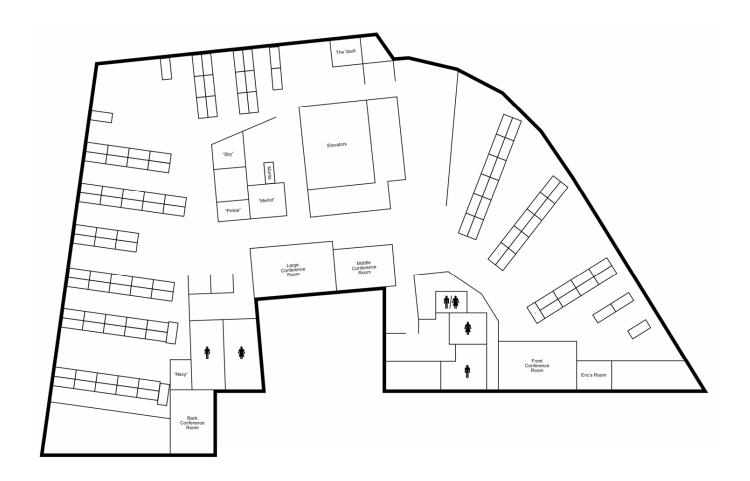

### **AVAILABLE SPACE**

2<sup>nd</sup> Floor: 17,646 SF Subdividable

# **2**<sup>nd</sup> **FLOOR—17,646 SF** Subdividable