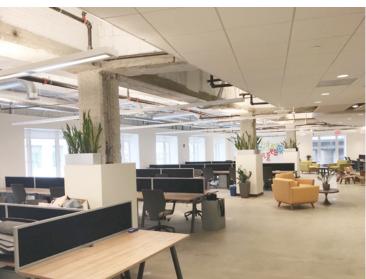

### **AMENITIES**

- Modern open build-out
- High, Exposed Ceilings and Ductwork, Concrete Floors
- Centrally located with easy access to Orange, Green and Red Lines
- Flexible layout for a shared space user with seating for 70 in the 24 School Street portion of the floor
- Secure Lobby

# SUBLEASE

10-24 School St · Boston, MA 17,646 SF AVAILABLE

Boston Realty Advisors is pleased to present 17,646 SF for sublease at 10-24 School Street. The space features modern glass and concrete buildout, high exposed ceilings and open kitchen, perfect for a tech user. Space can be subdivided for a shared environment user.