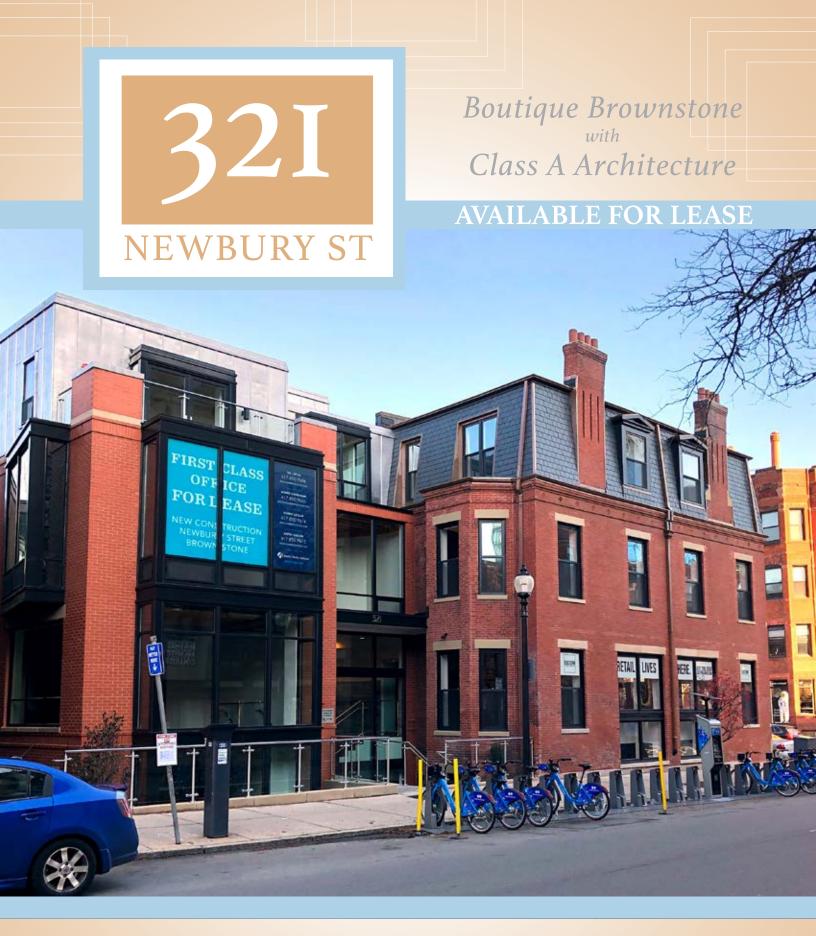

## **SPECIFICATIONS**

- Under new ownership and management
- Full building renovation to reposition asset
- Extensive window line over Newbury and Hereford Street
- Full floor and multi tenanted suites
- Amenity rich location

## PROPERTY HIGHLIGHTS

LEASE TERM 5+ Years

Large Windows & Natural Light on both Newbury & Hereford sides of the building

Close to the best restaurants, hotels and shops in the Back Bay