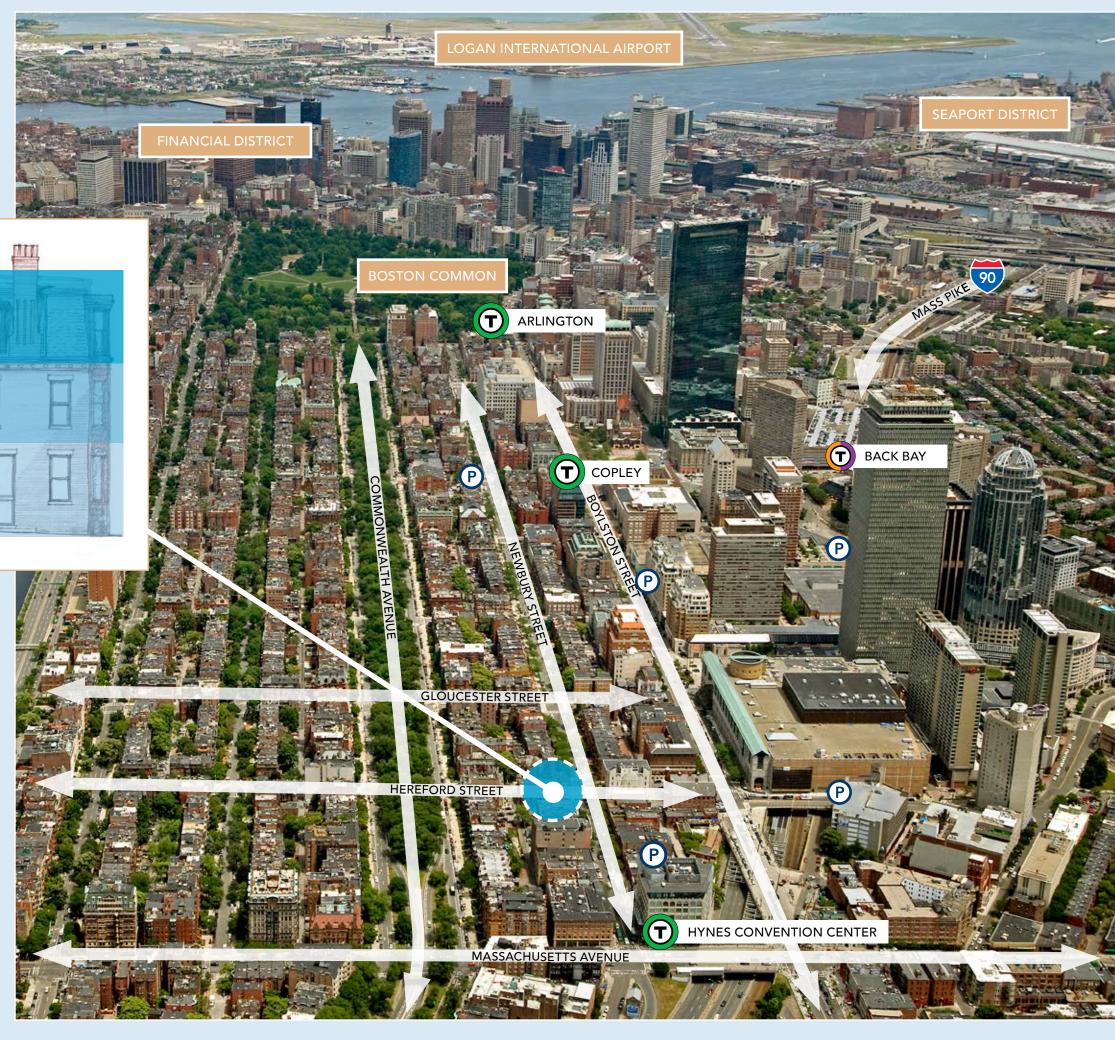

## **SPECIFICATIONS**

- Under new ownership and management
- Full building renovation to reposition asset
- Extensive window line over Newbury and Hereford Street
- Full floor and multi tenanted suites
- Amenity rich location

## PROPERTY HIGHLIGHTS

LEASE TERM 5+ Years

Large Windows & Natural Light on both Newbury & Hereford sides of the building

Close to the best restaurants, hotels and shops in the Back Bay