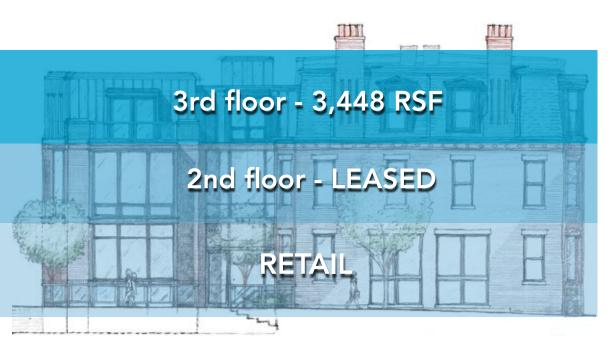

## **SPECIFICATIONS**

- Under new ownership and management
- Full building renovation to reposition asset
- Extensive window line over Newbury and Hereford Street
- Full floor and multi tenanted suites
- Amenity rich location