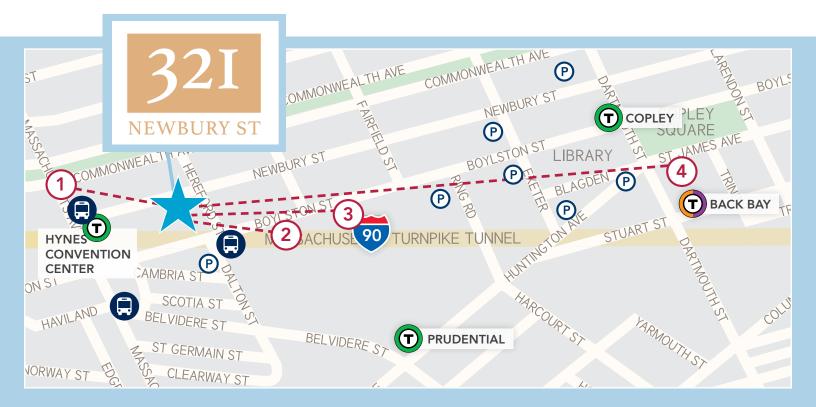

## WALKING DISTANCES

(2

Ivnes Convention Center - 3 mins

Prudential Center - 7 mins.

Back Bay Station - 13 mins.

Managing Director & Sr Partner

Managing Director & Partner 617.850.9655 bdoorakian@bradvisors.com Managing Director & Partner 617.850.9614 rleclair@bradvisors.com JUSTIN D. HARLOW
Senior Associate
617.850.9613
iharlow@bradvisors.com