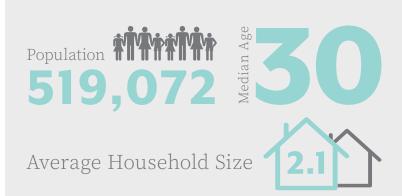

## **1620 BEACON STREET**

BROOKLINE, MA

RETAIL SPACES FOR LEASE
628 SF





### **TRANSPORTATION**

1620 Beacon Street is set in an ideal transit-oriented location. The area offers direct access to the MBTA green line which extends from the Back Bay to Cleveland circle.





## **UNMATCHED LOCATION**

1620 Beacon Street occupies a prominent intersection that is located in the bustling neighborhood, adding to the 24/7 population fueled by the wide variety of successful retailers including Caffe Nero, Barre3, Stoked Wood Fired Pizza, Cold Press, TD Bank, Emack & Bolio's, Star Market and Starbucks that line these busy streets.



# KEY FACTS WITHIN A 3 MILE RADIUS



#### **BUSINESS**

Total Businesses 31,906

Total Employees 696,835

### INCOME

Per Capita Income **\$46,278** 

Median Household Income \$63,402

### **EDUCATION**











MICHAEL A. D'HEMECOURT

Managing Director & Sr Partner 617.850.9670 mdhemecourt@bradvisors.com WHITNEY GALLIVAN

Managing Director & Partner 617.850.9612 wgallivan@bradvisors.com **ALEC TARBERRY** 

Director 617.850.9663 atarberry@bradvisors.com

**CHRISTOPHER J. DONATO** 

Associate Director 617.850.9618 cdonato@bradvisors.com **JOE WAGNER** 

Associate 617.850.9675 jwagner@bradvisors.com



745 Boylston Street | Boston, MA | (T) 617.375.7900 | (F) 617.536.9566 | BRAdvisors.com