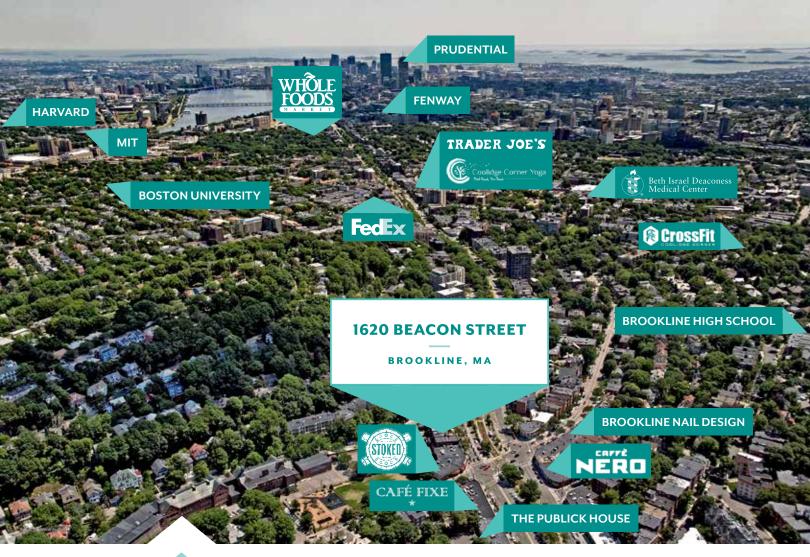

## **UNMATCHED LOCATION**

1620 Beacon Street occupies a prominent intersection that is located in the bustling neighborhood, adding to the 24/7 population fueled by the wide variety of successful retailers including Caffe Nero, Barre3, Stoked Wood Fired Pizza, Cold Press, TD Bank, Emack & Bolio's, Star Market and Starbucks that line these busy streets.