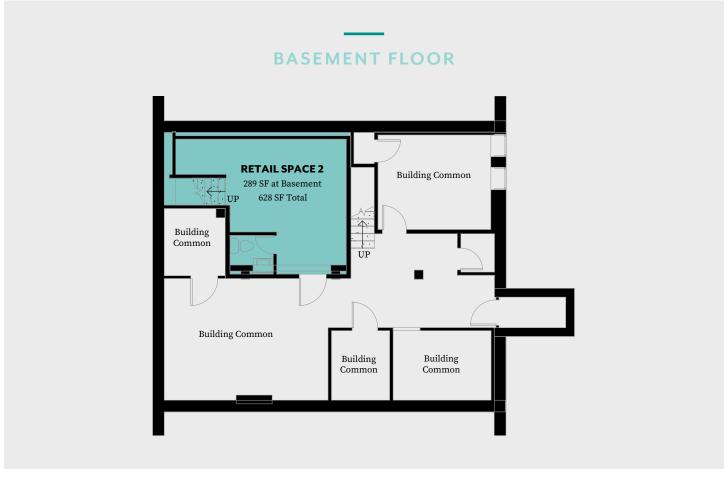

PACES FOR LEASE
628 SF





### **TRANSPORTATION**

1620 Beacon Street is set in an ideal transit-oriented location. The area offers direct access to the MBTA green line which extends from the Back Bay to Cleveland circle.





## **UNMATCHED LOCATION**

1620 Beacon Street occupies a prominent intersection that is located in the bustling neighborhood, adding to the 24/7 population fueled by the wide variety of successful retailers including Caffe Nero, Barre3, Stoked Wood Fired Pizza, Cold Press, TD Bank, Emack & Bolio's, Star Market and Starbucks that line these busy streets.



# KEY FACTS WITHIN A 3 MILE RADIUS



#### **BUSINESS**

Total Businesses 31,906

Total Employees 696,835

### INCOME

Per Capita Income **\$46,278** 

Median Household Income \$63,402

### **EDUCATION**











MICHAEL A. D'HEMECOURT

Managing Director & Sr Partner 617.850.9670 mdhemecourt@bradvisors.com WHITNEY GALLIVAN

Managing Director & Partner 617.850.9612 wgallivan@bradvisors.com **ALEC TARBERRY** 

Director 617.850.9663 atarberry@bradvisors.com

**CHRISTOPHER J. DONATO** 

Associate Director 617.850.9618 cdonato@bradvisors.com **JOE WAGNER** 

Associate 617.850.9675 jwagner@bradvisors.com



745 Boylston Street | Boston, MA | (T) 617.375.7900 | (F) 617.536.9566 | BRAdvisors.com