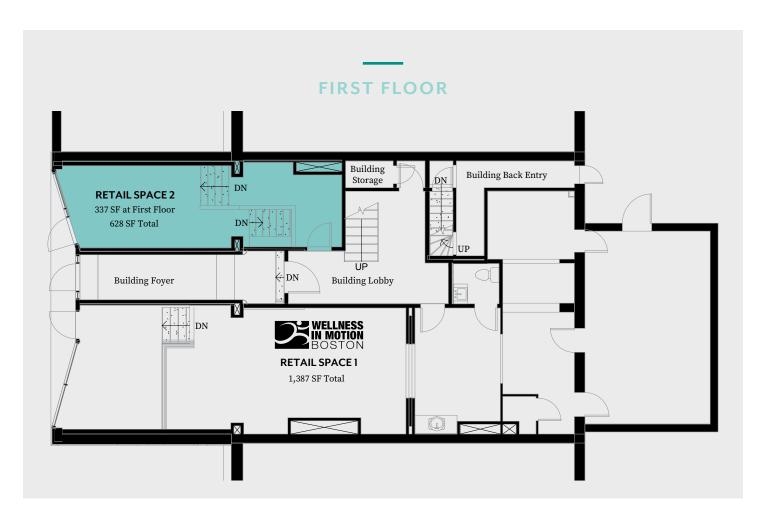

SPACES FOR LEASE
628 SF





### **TRANSPORTATION**

1620 Beacon Street is set in an ideal transit-oriented location. The area offers direct access to the MBTA green line which extends from the Back Bay to Cleveland circle.





## **UNMATCHED LOCATION**

1620 Beacon Street occupies a prominent intersection that is located in the bustling neighborhood, adding to the 24/7 population fueled by the wide variety of successful retailers including Caffe Nero, Barre3, Stoked Wood Fired Pizza, Cold Press, TD Bank, Emack & Bolio's, Star Market and Starbucks that line these busy streets.



# KEY FACTS WITHIN A 3 MILE RADIUS



#### **BUSINESS**

Total Businesses 31,906

Total Employees 696,835

### INCOME

Per Capita Income **\$46,278** 

Median Household Income \$63,402

### **EDUCATION**











MICHAEL A. D'HEMECOURT

Managing Director & Sr Partner 617.850.9670 mdhemecourt@bradvisors.com WHITNEY GALLIVAN

Managing Director & Partner 617.850.9612 wgallivan@bradvisors.com **ALEC TARBERRY** 

Director 617.850.9663 atarberry@bradvisors.com

**CHRISTOPHER J. DONATO** 

Associate Director 617.850.9618 cdonato@bradvisors.com **JOE WAGNER** 

Associate 617.850.9675 jwagner@bradvisors.com



745 Boylston Street | Boston, MA | (T) 617.375.7900 | (F) 617.536.9566 | BRAdvisors.com