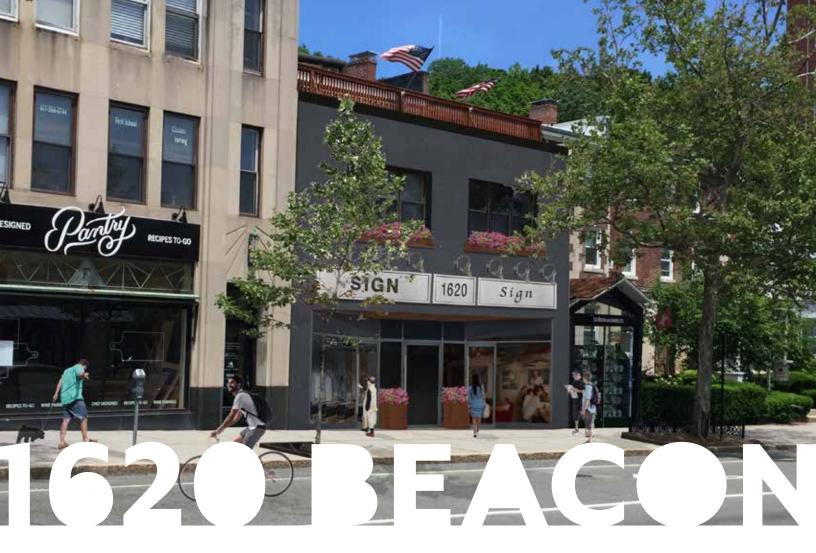

## **1620 BEACON STREET**

BROOKLINE, MA

RETAIL SPACES FOR LEASE
628 SF

## **UNMATCHED LOCATION**

1620 Beacon Street occupies a prominent intersection that is located in the bustling neighborhood, adding to the 24/7 population fueled by the wide variety of successful retailers including Caffe Nero, Barre3, Stoked Wood Fired Pizza, Cold Press, TD Bank, Emack & Bolio's, Star Market and Starbucks that line these busy streets.