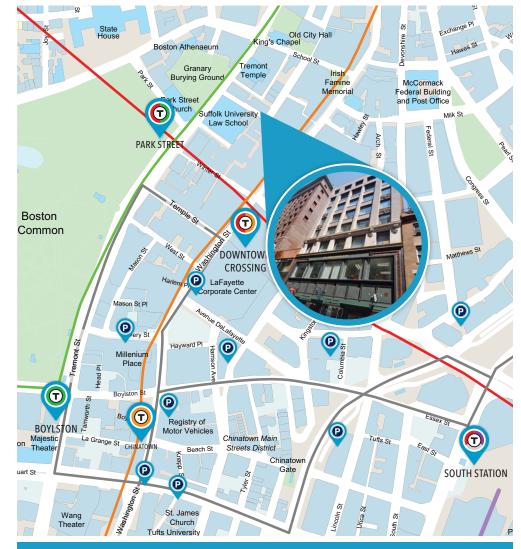

# BROMFIELD 2,081 & 2,265 SF AVAILABLE

Boston Realty Advisors is pleased to present 2,081 SF and 2,265 SF suites for lease at 45 Bromfield Street. This building is strategically located in the heart of Boston's Downtown Crossing neighborhood and offers immediate proximity to all major public transportation channels and public parking.