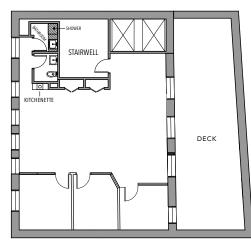

# BROMFIELD 2,081 & 2,265 SF AVAILABLE



Boston Realty Advisors is pleased to present 2,081 SF and 2,265 SF suites for lease at 45 Bromfield Street. This building is strategically located in the heart of Boston's Downtown Crossing neighborhood and offers immediate proximity to all major public transportation channels and public parking.

BUILDING SIZE 11 Floors: 20,454 SF



**PRICING** \$39 - \$43/SF TERM: 3 - 5+ yrs

#### AVAILABLE SPACE

2nd Floor: 2,265 SF (Available 1/1/19) 9th Floor: 2,081 SF (Deck) 11th Floor: 2,081 SF (Available 10/1/18)



#### 2ND FLOOR • 2,265 SF



### 9TH FLOOR • 2,081 SF



#### 11TH FLOOR • 2,081 SF



SKYLIGHT



## FEATURES

- Full floor opportunities for small office users surrounded by large windows
- Abundant natural light
- Walking distance to MBTA Commuter Rail & Orange, Green, Red, Blue and Silver T Lines
- Close to several restaurants, hotels and shops including CVS, Macy's, Omni-Parker Hotel, Ruth's Chris Steakhouse, Roche Bros, and Primark.



BONNY L. DOORAKIAN 617.850.9655 bdoorakian@bradvisors.com JUSTIN D. HARLOW 617.850.9613 jharlow@bradvisors.com ROBERT F. LECLAIR 617.850.9614 ·leclair@bradvisors.com

5 Boylston Street | Boston, MA 02116 | T 617.375.7900 | F 617.536.9566 | BRAdvisors.com

© Copyright Boston Realty Advisors. All rights reserved. The information contained here has been obtained through sources deemed reliable but cannot be g