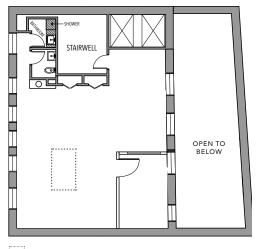

# BROMFIELD 2,081 & 2,265 SF AVAILABLE



Boston Realty Advisors is pleased to present 2,081 SF and 2,265 SF suites for lease at 45 Bromfield Street. This building is strategically located in the heart of Boston's Downtown Crossing neighborhood and offers immediate proximity to all major public transportation channels and public parking.

BUILDING SIZE 11 Floors: 20,454 SF



**PRICING** \$39 - \$43/SF TERM: 3 - 5+ yrs

#### AVAILABLE SPACE

2nd Floor: 2,265 SF (Available 1/1/19) 9th Floor: 2,081 SF (Deck) 11th Floor: 2,081 SF (Available 10/1/18)



#### 2ND FLOOR • 2,265 SF



### 9TH FLOOR • 2,081 SF



#### 11TH FLOOR • 2,081 SF



SKYLIGHT



## FEATURES

- Full floor opportunities for small office users surrounded by large windows
- Abundant natural light
- Walking distance to MBTA Commuter Rail & Orange, Green, Red, Blue and Silver T Lines
- Close to several restaurants, hotels and shops including CVS, Macy's, Omni-Parker Hotel, Ruth's Chris Steakhouse, Roche Bros, and Primark.



BONNY L. DOORAKIAN 617.850.9655 bdoorakian@bradvisors.com JUSTIN D. HARLOW 617.850.9613 jharlow@bradvisors.com ROBERT F. LECLAIR 617.850.9614 ·leclair@bradvisors.com

5 Boylston Street | Boston, MA 02116 | T 617.375.7900 | F 617.536.9566 | BRAdvisors.com

© Copyright Boston Realty Advisors. All rights reserved. The information contained here has been obtained through sources deemed reliable but cannot be guaranteed as to its accuracy.