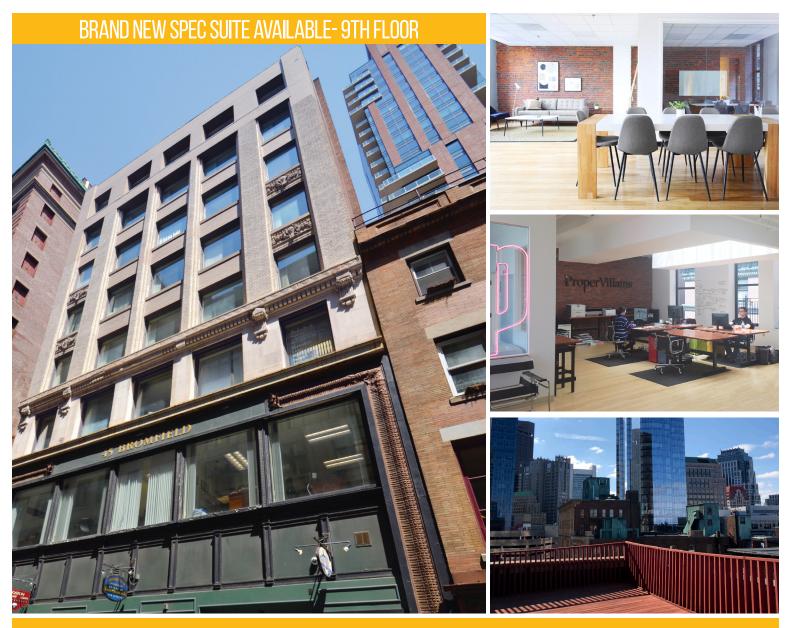

# BROMFIELD 2,081 & 2,265 SF AVAILABLE

Boston Realty Advisors is pleased to present 2,081 SF and 2,265 SF suites for lease at 45 Bromfield Street. This building is strategically located in the heart of Boston's Downtown Crossing neighborhood and offers immediate proximity to all major public transportation channels and public parking.

#### AVAILABLE SPACE

2nd Floor: 2,265 SF (Available 1/1/19) 9th Floor: 2,081 SF (Deck) 11th Floor: 2,081 SF (Available 10/1/18)

### 9TH FLOOR • 2,081 SF