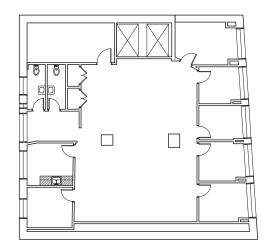

# BROMFIELD 2,081 & 2,265 SF AVAILABLE



Boston Realty Advisors is pleased to present 2,081 SF and 2,265 SF suites for lease at 45 Bromfield Street. This building is strategically located in the heart of Boston's Downtown Crossing neighborhood and offers immediate proximity to all major public transportation channels and public parking.

BUILDING SIZE 11 Floors: 20,454 SF



**PRICING** \$39 - \$43/SF TERM: 3 - 5+ yrs

#### AVAILABLE SPACE

2nd Floor: 2,265 SF (Available 1/1/19) 9th Floor: 2,081 SF (Deck) 11th Floor: 2,081 SF (Available 10/1/18)



#### 2ND FLOOR • 2,265 SF



### 9TH FLOOR • 2,081 SF



#### 11TH FLOOR • 2,081 SF



SKYLIGHT



## FEATURES

- Full floor opportunities for small office users surrounded by large windows
- Abundant natural light
- Walking distance to MBTA Commuter Rail & Orange, Green, Red, Blue and Silver T Lines
- Close to several restaurants, hotels and shops including CVS, Macy's, Omni-Parker Hotel, Ruth's Chris Steakhouse, Roche Bros, and Primark.



BONNY L. DOORAKIAN 617.850.9655 bdoorakian@bradvisors.com JUSTIN D. HARLOW 617.850.9613 jharlow@bradvisors.com ROBERT F. LECLAIR 617.850.9614 ·leclair@bradvisors.com

5 Boylston Street | Boston, MA 02116 | T 617.375.7900 | F 617.536.9566 | BRAdvisors.com

© Copyright Boston Realty Advisors. All rights reserved. The information contained here has been obtained through sources dee