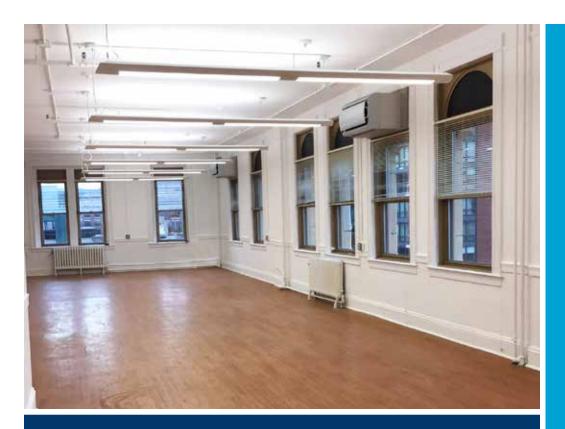

### **COOL LOFT SPACE**

#### HIGHLIGHTS

Hardwood Floors\* Surrounded by Windows Tons of Natural Light