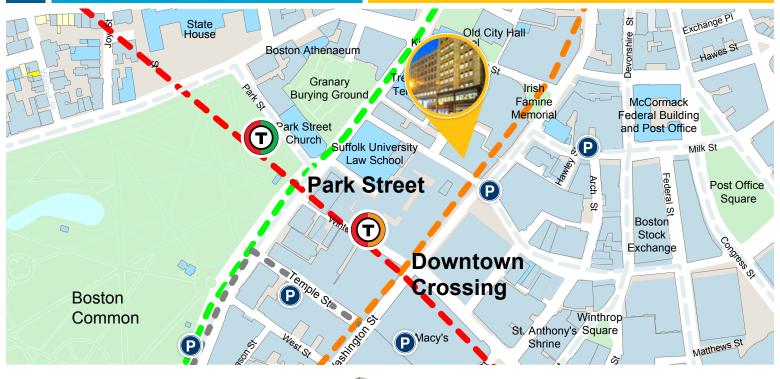

## 373 Washington Street Boston, MA

Boston Realty Advisors is pleased to present 1,040 - 4,585 SF for lease at 373 Washington Street. This stately ten-story office building is strategically located in the heart of Boston's revitalized Downtown Crossing neighborhood.

## **AMENITIES**

Corner suites with tons of light

Full floor identity for small

Walking distance to: South Station | Commuter Rail and Red and Silver Line Downtown Crossing | Red, Orange, & Silver Line Park Street | Red and Green Line

Close to several restaurants, hotels and shops including Millennium Tower, CVS, Macy's, Godfrey Hotel, and Ritz-Carlton

Part of Boston's Downtown **Business Improvement District** 

1 Faneuil Hall

3 State Street Station