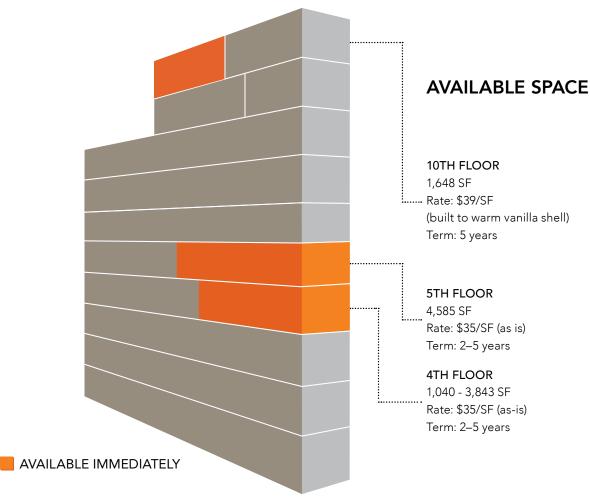

#### SPACE AVAILABLE IMMEDIATELY

**4**<sup>th</sup> Floor: 1,040 - 3,843 SF **5**<sup>th</sup> Floor: 4,585 SF **10**<sup>th</sup> Floor: 1,648 SF