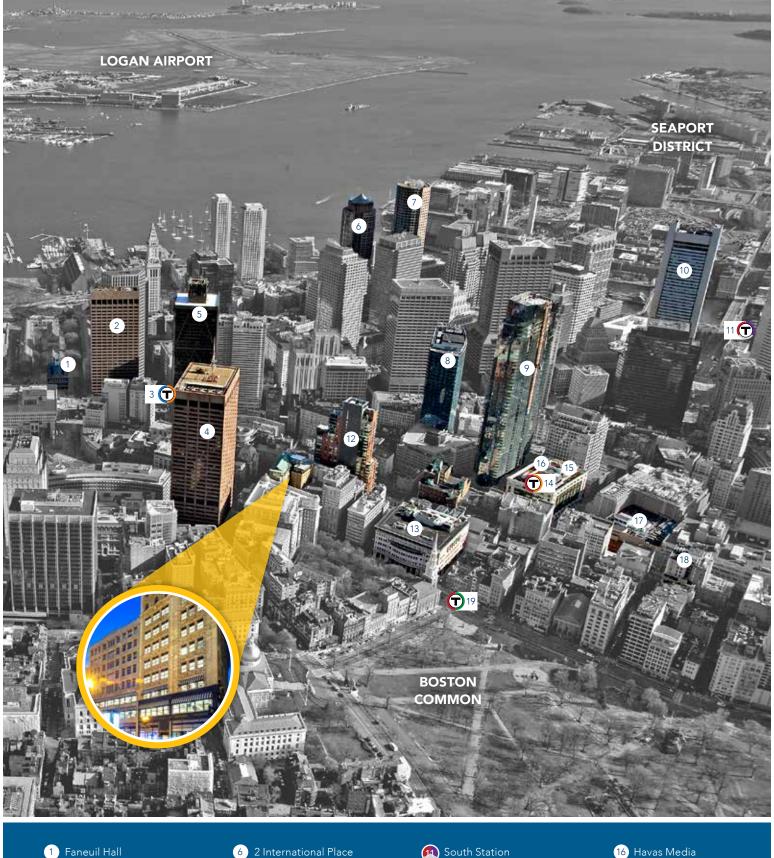

## **AMENITIES**

Corner suites with tons of light

Full floor identity for small

Walking distance to: South Station | Commuter Rail and Red and Silver Line Downtown Crossing | Red, Orange, & Silver Line Park Street | Red and Green Line

Close to several restaurants, hotels and shops including Millennium Tower, CVS, Macy's, Godfrey Hotel, and Ritz-Carlton

Part of Boston's Downtown **Business Improvement District** 

1 Faneuil Hall

3 State Street Station

4 1 Beacon Street

5 1 Boston Place

- 2 60 State Street 7 1 International Place

  - 8 33 Arch Street
  - 9 Millennium Tower
  - 10 Federal Reserve

- South Station
- 45 Province Street
- 13 Suffolk University Law School 18 Godfrey Hotel
- 14 Downtown Crossing Station
- Park Street Station

17 Macy's

15 Primark

BONNY L. DOORAKIAN 617.850.9655 bdoorakian@bradvisors.com WILLIAM H. CATLIN, JR. 617.850.9606 wcatlin@bradvisors.com