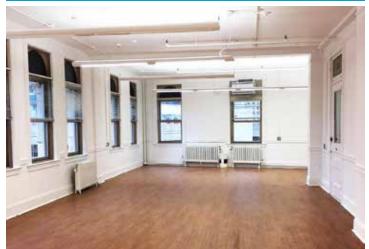

### **COOL LOFT SPACE**

#### HIGHLIGHTS

Hardwood Floors\* Surrounded by Windows Tons of Natural Light