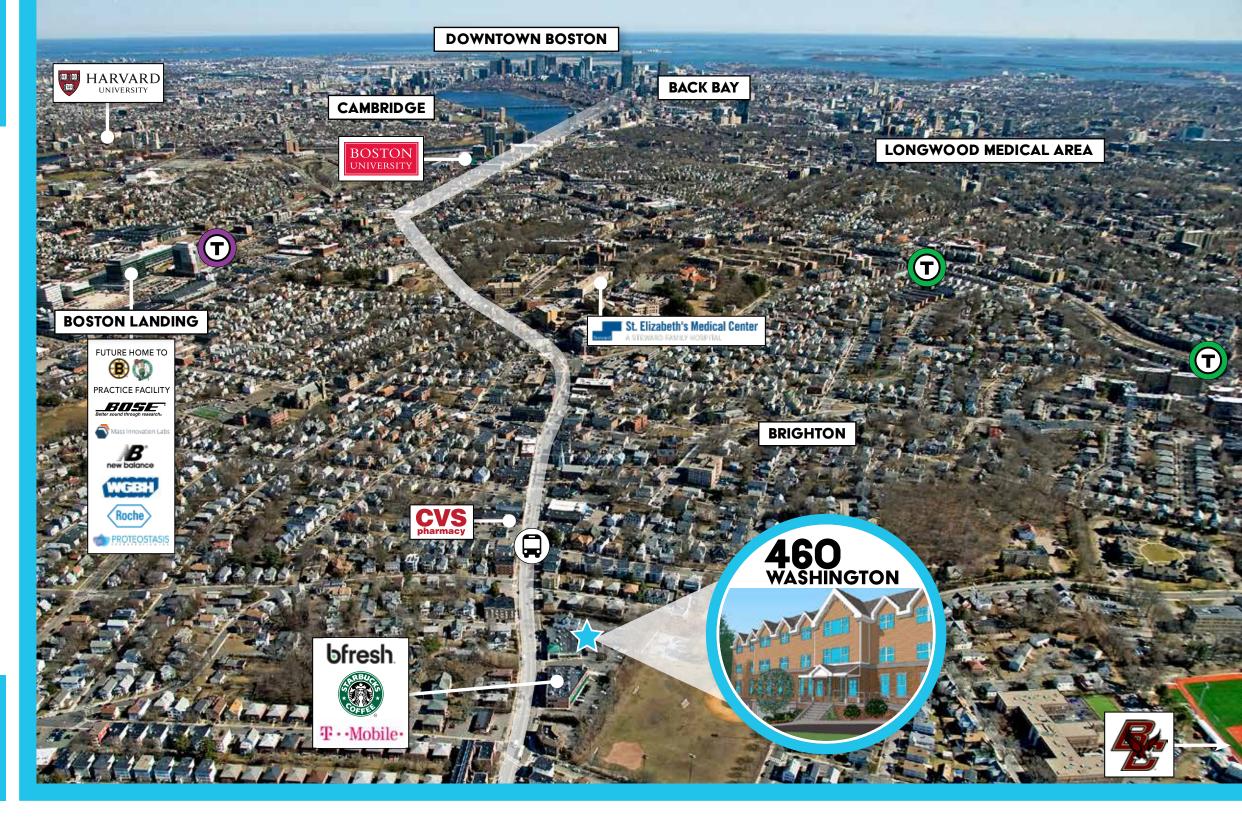

Brighton is considered to be at the epicenter of development and an increasingly sought after destination due to its authentic community, convenient transportation access and strong market dynamics. 460 Washington Street is just 0.5 miles to St. Elizabeth's Medical Center and a short distance from the Boston Landing, which is fueling the growth of the market.

### STRONG DEMOGRAPHICS

Brighton, MA has grown by leaps and bounds over the past several years. With New Balance pioneering the development of the Boston Landing, the addition of a Commuter Line MBTA Station and other mega development projects in the pipeline, Brighton is quickly becoming a top residential destination.

### **TRANSIT ORIENTED**

Seamless connectivity to multiple modes of public transportation such as the new Boston Landing Commuter Line MBTA station, surplus of bus lines and close proximity to the green line, 460 Washington offers residents easy access to the immediate and surrounding areas.

#### SUPERIOR AREA AMENITIES

460 Washington Street is located on a major thoroughfare that offers a multitude of amenities, not to mention the property sits directly next to a major retail hub which includes a B Fresh grocery store and a Starbucks. A quick walk a block up the street offers additional restaurants, shopping and fitness outlets.