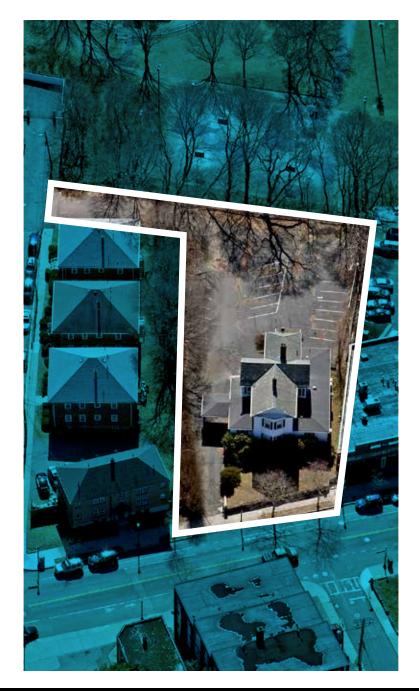

### FULLY APPROVED

460 Washington Street is fully approved by the Boston Planning and Development Agency. Approved for the renovation and conversion of an existing building into 4 units and 24 units in a new structure, the approvals in place give a developer a head start on the process.

# PROPERTY DETAILS

| ADDRESS:                 | 458-460 Washington Street<br>Brighton, MA 02135                     |
|--------------------------|---------------------------------------------------------------------|
| LOT SIZE:                | 31,268 Square Feet                                                  |
| BUILDING SIZE:<br>UNITS: | 458 Washington: 5,147 GSF<br>460 Washington: 29,728 GSF<br>28       |
| UNIT MIX:                | <ul><li>1 Studio</li><li>19 1 Bedroom</li><li>8 2 Bedroom</li></ul> |
| PARKING SPACES:          | 48 Total, 19 Enclosed, 29 Surface                                   |
| FLOORS:                  | 3                                                                   |