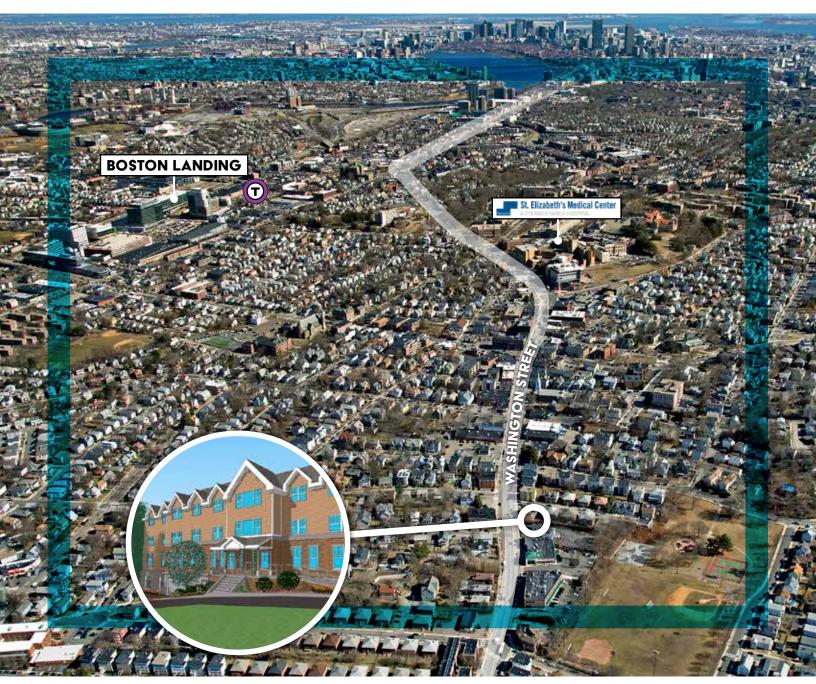

Brighton is considered to be at the epicenter of development and an increasingly sought after destination due to its authentic community, convenient transportation access and strong market dynamics. 460 Washington Street is just 0.5 miles to St. Elizabeth's Medical Center and a short distance from the Boston Landing, which is fueling the growth of the market.

### **TRANSIT ORIENTED**

Seamless connectivity to multiple modes of public transportation such as the new Boston Landing Commuter Line MBTA station, surplus of bus lines and close proximity to the green line, 460 Washington offers residents easy access to the immediate and surrounding areas.